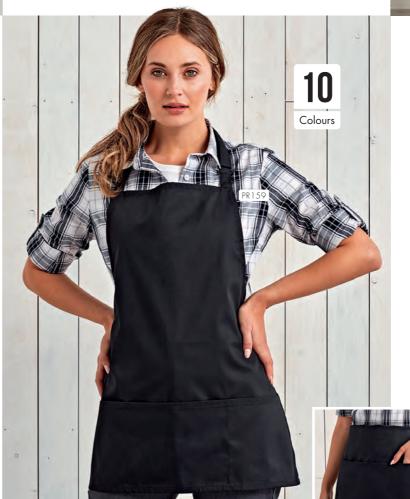

## 2 IN 1 APRON

PR159 'Colours Collection' 2-in-1 Apron • One apron worn two ways, Bib and waist apron styles, Pocket features on both styles • 65% Polyester, 35% Cotton, 195gsm ■ 10 colours

Can be worn as a bib apron, doubles over and neck ties are secured away to form a waist apron.