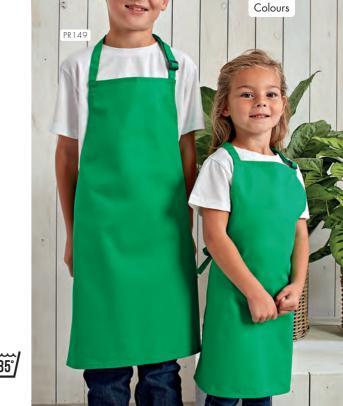

## **CHILDREN'S** APRON

PR149 'Colours Collection' Children's Bib Apron • Safety release mechanism on neckband, Infant sizing: 43cm wide, 53cm long, Junior sizing: 48 wide, 63cm long • 65% Polyester, 35% Cotton, 195gsm • Sizes: Infant 3-6 years, Junior 7-10 years • 16 colours