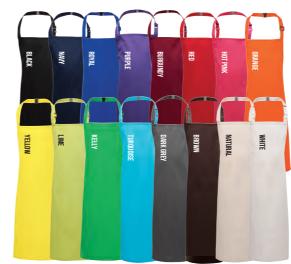

## 2 IN 1 APRON

PR159 'Colours Collection' 2-in-1 Apron • One apron worn two ways, Bib and waist apron styles, Pocket features on both styles • 65% Polyester, 35% Cotton, 195gsm ■ 10 colours

Can be worn as a bib apron, doubles over and neck ties are secured away to form a waist apron.