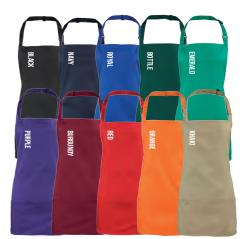

## 2 IN 1 APRON

PR159 'Colours Collection' 2-in-1 Apron • One apron worn two ways, Bib and waist apron styles, Pocket features on both styles • 65% Polyester, 35% Cotton, 195gsm ■ 10 colours

Can be worn as a bib apron, doubles over and neck ties are secured away to form a waist apron.