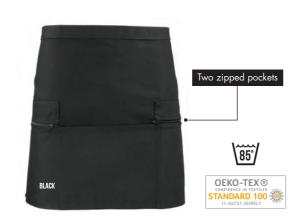

## ZIP POCKET WAIST APRON

PR105 Zip Pocket Waist Apron • Two zipped closed pockets, Centre open pocket, Width 60cm, length 33cm ■ 65% Polyester, 35% Cotton,195gsm ■ Colour: Black