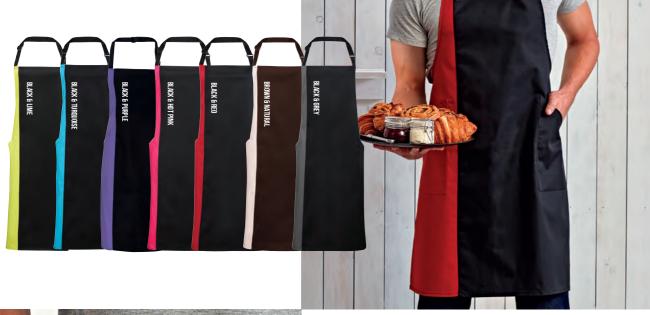

## **CONTRAST** APRONS

PR162 'Colours Collection' Contrast Bib Apron - Colour contrasting vertical panel, Sliding adjustable buckle on neckband, Two front slanted pockets • 65% Polyester, 35% Cotton, 195gsm ■ 7 colours