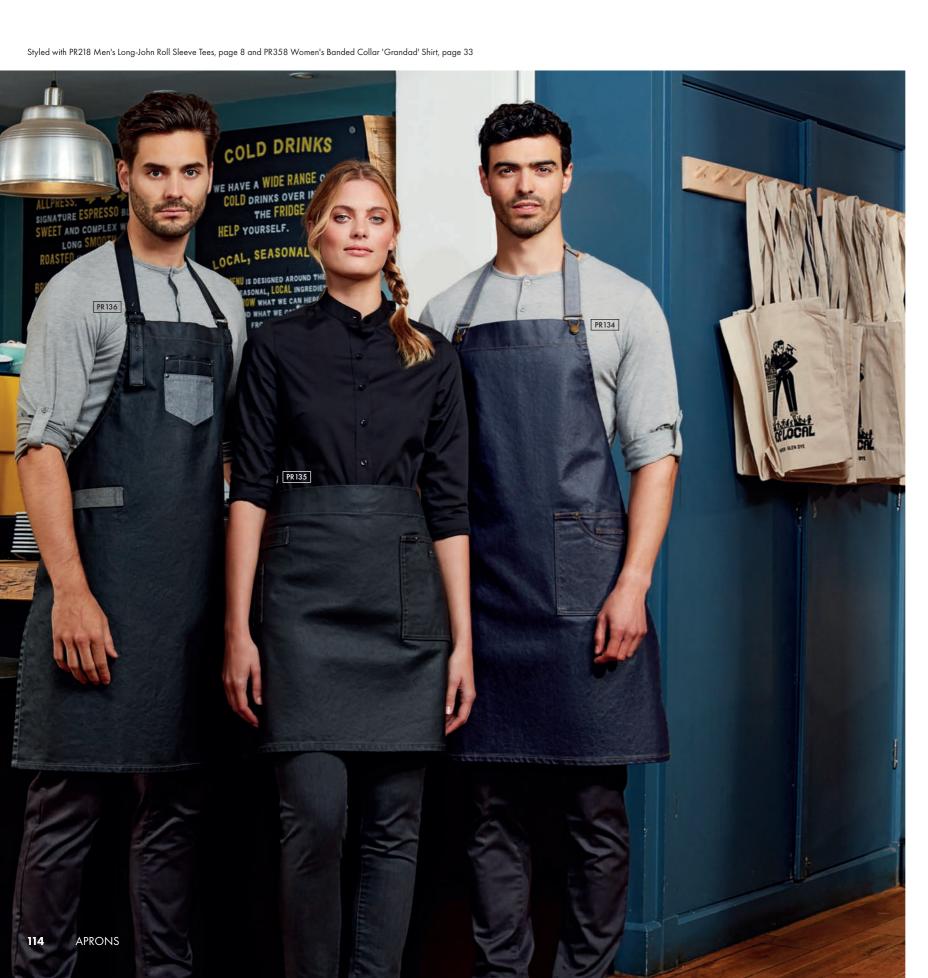

## Waxed-look Cotton Aprons

PR134 'District' Waxed-Look Bib Apron Durable waxed look finish, Oversized jean style pocket with stitch and rivet detail, Contrast colour ties secured in place with metal eyelets, Fabric features including, patch pocket and cloth holder 100% Cotton Denim with Acrylic 'Waxed Look' Coating, 350gsm 2 colours

PR135 'Division' Waxed-Look Waist Apron Durable waxed look finish giving a water repellent surface, Contrast fabric features for function and decoration, Oversized jean style pocket with stitch rivet detail, Contrast colour ties secured in place with metal eyelets 100% Cotton Denim with Acrylic 'Waxed Look' coating, 350gsm 4 colours

PR136 'Division' Waxed-Look Bib Apron with Faux Leather Durable waxed look finish giving a water repellent surface, Contrast fabric features for function and decoration, Faux leather ties and neckband with adjustable buckle, Tinted denim effect created by contrast coloured yarns 100% Cotton Denim with Acrylic 'Waxed Look' coating, 350gsm 4 colours