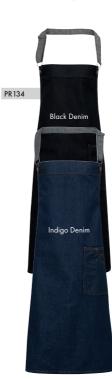

## Waxed-look Cotton Aprons

PR134 'District' Waxed-Look Bib Apron Durable waxed look finish, Oversized jean style pocket with stitch and rivet detail, Contrast colour ties secured in place with metal eyelets, Fabric features including, patch pocket and cloth holder 100% Cotton Denim with Acrylic 'Waxed Look' Coating, 350gsm 2 colours