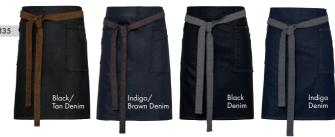

PR135 'Division' Waxed-Look Waist Apron Durable waxed look finish giving a water repellent surface, Contrast fabric features for function and decoration, Oversized jean style pocket with stitch rivet detail, Contrast colour ties secured in place with metal eyelets 100% Cotton Denim with Acrylic 'Waxed Look' coating, 350gsm 4 colours