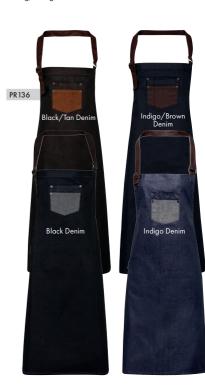

PR136 'Division' Waxed-Look Bib Apron with Faux Leather Durable waxed look finish giving a water repellent surface, Contrast fabric features for function and decoration, Faux leather ties and neckband with adjustable buckle, Tinted denim effect created by contrast coloured yarns 100% Cotton Denim with Acrylic 'Waxed Look' coating, 350gsm 4 colours