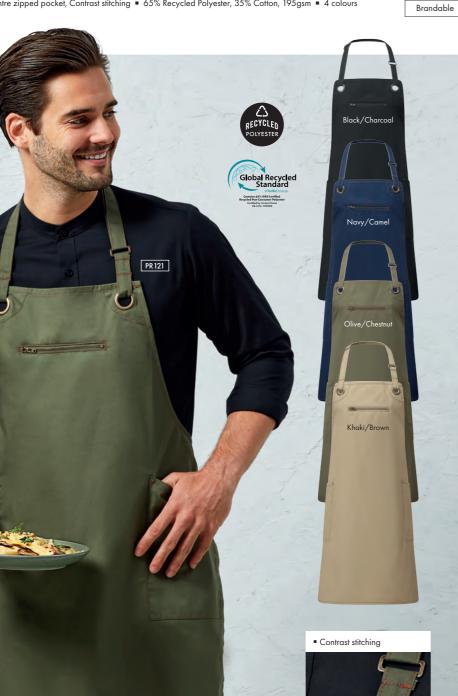

## 'Barley' Contrast Stitch Bib Apron

**PR121** 'Barley' Contrast Stitch Bib Apron = Eyelet and rivet detail, Adjustable antique brass buckle on neckband, Side pockets and centre zipped pocket, Contrast stitching = 65% Recycled Polyester, 35% Cotton, 195gsm = 4 colours 60° Wash