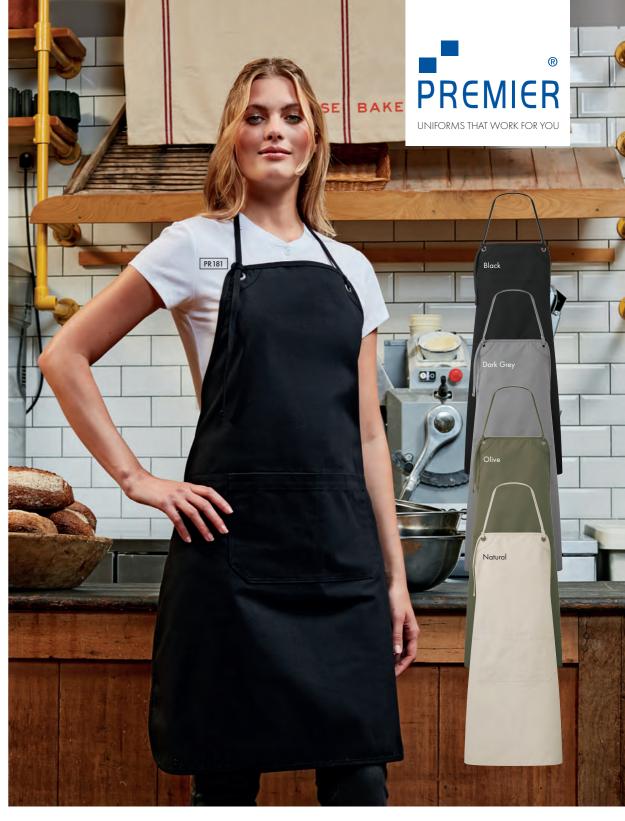

## 'Artisan's Choice' Double Pocket Canvas Apron

PR181 'Artisan's Choice' Double Pocket Canvas Apron 
Heavyweight canvas bib apron with rounded edges, Adjustable knotted neckband and matching waist ties, Centre double pocket, Wear as a full bib or half waist apron, Cotton-rich with recycled polyester 
60% Cotton, 40% Recycled Polyester, 310gsm 
4 colours