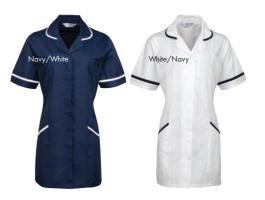

60° Wash Brandable

PR604 'Vitality' Healthcare Tunic = Soft collar styling, Concealed zip fastening and press stud, Two slanted front pockets, Contrast trim on neckline, sleeves and pockets = 65% Polyester, 35% Cotton, 195gsm = Sizes: XS/8 - 5XL/24 = 2 colours