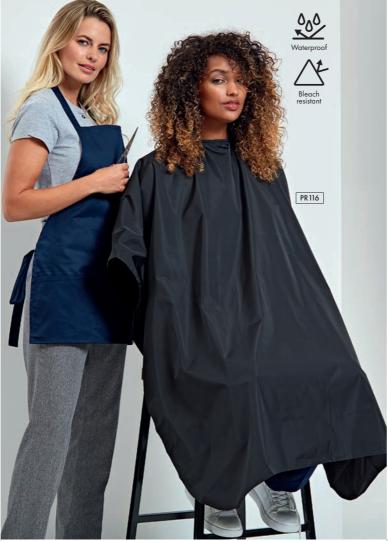

## Waterproof, bleach resistant salon gowns

| PR117 Long Sleeve                                    |
|------------------------------------------------------|
| Waterproof Salon Gown =                              |
| Waterproof and bleach resistant for                  |
| use in salons and barbers, Elasticated               |
| cuffs, Adjustable tear release fastening             |
| <ul> <li>100% Polyester with Polyurethane</li> </ul> |
| coating, 110gsm = 1 colour                           |