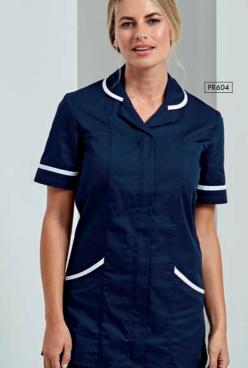

60° Wash Brandable

PR604 'Vitality' Healthcare Tunic = Soft collar styling, Concealed zip fastening and press stud, Two slanted front pockets, Contrast trim on neckline, sleeves and pockets = 65% Polyester, 35% Cotton, 195gsm = Sizes: XS/8 - 5XL/24 = 2 colours