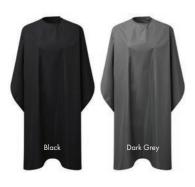

PR116 Waterproof Salon Gown 
Suitable for salons and barbers, 145cm long by 123cm wide, Waterproof and bleach resistant, Adjustable tear release fastening at the back = 100% Polyester with Polyurethane coating, 110gsm = 2 colours