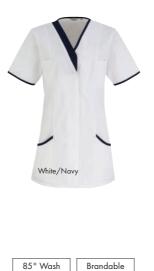

60° Wash Brandable

PR604 'Vitality' Healthcare Tunic = Soft collar styling, Concealed zip fastening and press stud, Two slanted front pockets, Contrast trim on neckline, sleeves and pockets = 65% Polyester, 35% Cotton, 195gsm = Sizes: XS/8 - 5XL/24 = 2 colours