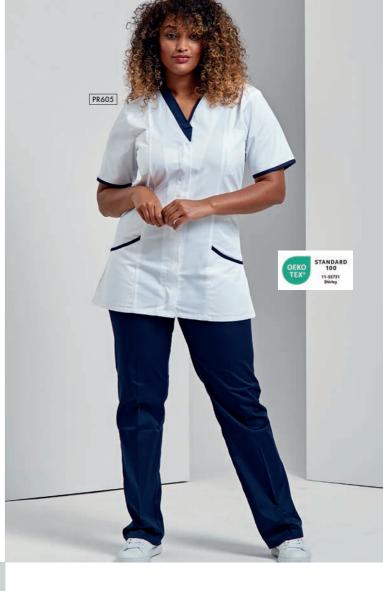

## Healthcare Uniforms

PR605 'Daisy' Healthcare Tunic = V-neck styling, Concealed zip fastening with press stud, Two curved front pockets, Contrast trim on neckline, sleeves and pockets = 65% Polyester, 35% Cotton, 195gsm • Sizes: XS/8 - 5XL/24 • 1 colour