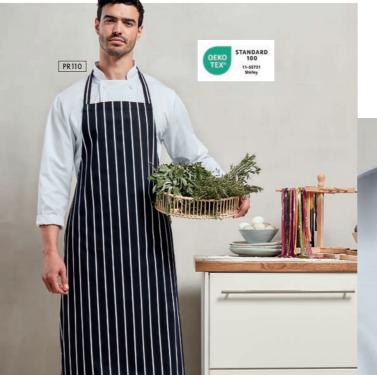

## PR653 Chef's Skull Cap

■ Flat top, Elasticated fit, One size fits all • 65% Polyester, 35% Cotton, 195gsm. Denim: 60% Cotton, 40% Polyester, 230gsm 9 colours

85° Wash Cotton Rich†

Brandable

PR110 Striped Bib Apron = Butcher's style apron, 90cm self-fabric ties and neck band, Width 72cm, length 101cm ■ 100% Cotton, 240gsm. Black/Grey: 65% Polyester, 35% Cotton, 195gsm ■ 3 colours