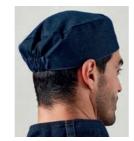

## PR653 Chef's Skull Cap

■ Flat top, Elasticated fit, One size fits all • 65% Polyester, 35% Cotton, 195gsm. Denim: 60% Cotton, 40% Polyester, 230gsm 9 colours

85° Wash Cotton Rich†

Brandable

PR110 Striped Bib Apron = Butcher's style apron, 90cm self-fabric ties and neck band, Width 72cm, length 101cm ■ 100% Cotton, 240gsm. Black/Grey: 65% Polyester, 35% Cotton, 195gsm ■ 3 colours