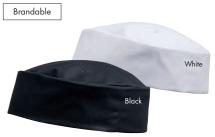

## PR653 Chef's Skull Cap

■ Flat top, Elasticated fit, One size fits all • 65% Polyester, 35% Cotton, 195gsm. Denim: 60% Cotton, 40% Polyester, 230gsm 9 colours

85° Wash Cotton Rich†

Brandable

PR110 Striped Bib Apron = Butcher's style apron, 90cm self-fabric ties and neck band, Width 72cm, length 101cm ■ 100% Cotton, 240gsm. Black/Grey: 65% Polyester, 35% Cotton, 195gsm ■ 3 colours