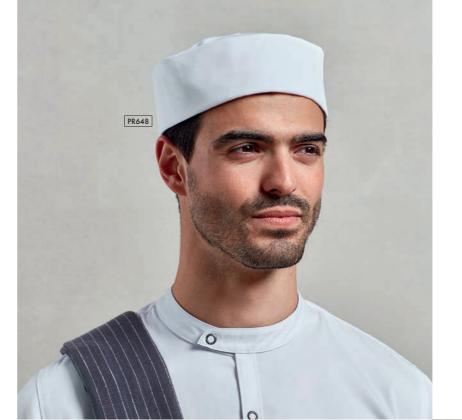

100% Cotton† Brandable

PR648 Turn Up Chef's Hat ■ Turn up double edge band, Five eyelets for ventilation, Four sizes available 65% Polyester, 35% Cotton, 195gsm ■ Sizes: \$ 54cm, M 57cm, L 60cm, XL 63cm ■ 2 colours