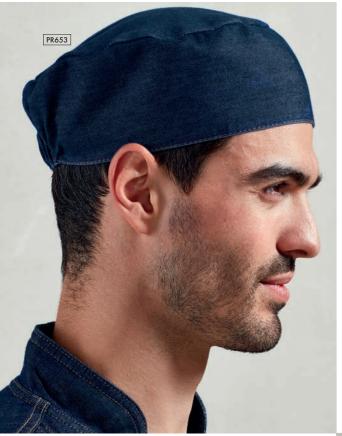

## PR653 Chef's Skull Cap

■ Flat top, Elasticated fit, One size fits all • 65% Polyester, 35% Cotton, 195gsm. Denim: 60% Cotton, 40% Polyester, 230gsm 9 colours

85° Wash Cotton Rich†

Brandable

PR110 Striped Bib Apron = Butcher's style apron, 90cm self-fabric ties and neck band, Width 72cm, length 101cm ■ 100% Cotton, 240gsm. Black/Grey: 65% Polyester, 35% Cotton, 195gsm ■ 3 colours