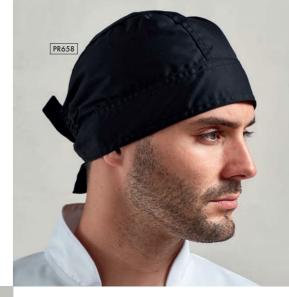

PR658 Chef's Zandana ■ Two ties at the back, Elasticated fit, Neck flap ■ 65% Polyester, 35% Cotton, 195gsm ■ 2 colours

PR652 Chef's Jacket Studs ■ Removable studs, For use with PR661 Cuisine Chef's Jacket (pg 149), Sold in bags of 12 • Durable plastic, Wipe clean • 3 colours PR652