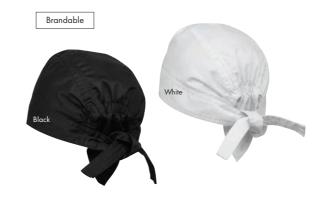

PR658 Chef's Zandana ■ Two ties at the back, Elasticated fit, Neck flap ■ 65% Polyester, 35% Cotton, 195gsm ■ 2 colours

PR652 Chef's Jacket Studs ■ Removable studs, For use with PR661 Cuisine Chef's Jacket (pg 149), Sold in bags of 12 • Durable plastic, Wipe clean • 3 colours PR652