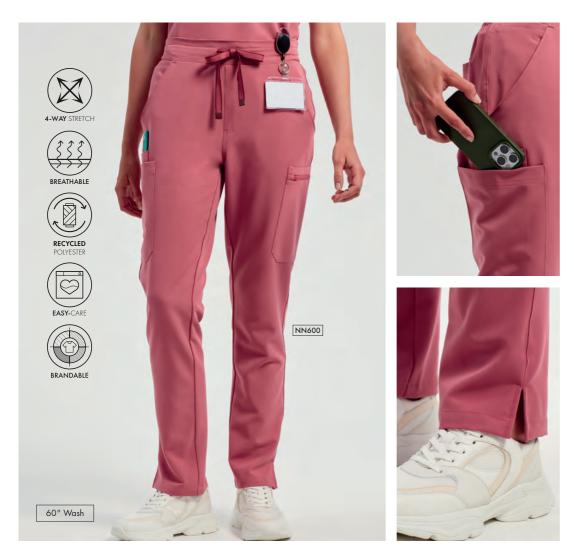

## 'Relentless' Women's Onna-Stretch Cargo Pants

**NN600** 'Relentless' Women's Onna-Stretch Cargo Pants = Breathable 4-way stretch for easy movement and all-day comfort, Durable, crease resistant and easycare, Part elasticated waistband with drawcord and mock fly, Multiple mobile friendly coin and zip pockets, Hem vents for easy movement, Leg length 29"/74cm = 42% Polyester, 33% Recycled Polyester, 19% Viscose, 6% Elastane, 210gsm = Sizes: XS - 5XL = 6 colours