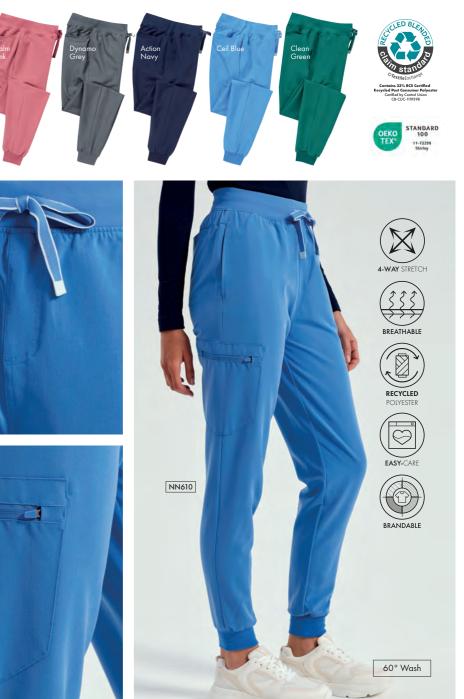

## 'Energized' Women's Onna-Stretch Jogger Pants

**\*Energized' Women's Onna-Stretch Jogger Pants** Breathable 4-way stretch for easy movement and all-day comfort, Durable, crease resistant and easycare, Elasticated waistband with drawcord and mock fly, Multiple mobile friendly coin and zip pockets, Ribbed knit cuffed ankles, Leg length 28.5"/72.5cm
42% Polyester, 33% Recycled Polyester, 19% Viscose, 6% Elastane, 210gsm = Sizes: XS - 5XL = 6 colours