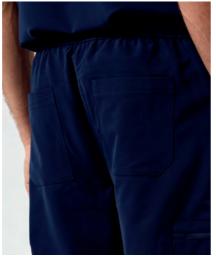

## 'Relentless' Men's Onna-Stretch Cargo Pants

'Relentless' Men's Onna-Stretch Cargo Pants 
Breathable 4-way stretch for easy movement and all day comfort, Durable crease resistant and easycare, Buttoned waistband, Drawcord and zip fly, Multiple mobile friendly coin and zip pockets, Hem vents for easy movement, Regular leg 75cm/29.5", Long leg 86cm/34" 
42% Polyester, 33% Recycled Polyester, 19% Viscose, 6% Elastane, 210gsm 
Sizes: S - 3XL 
5 colours