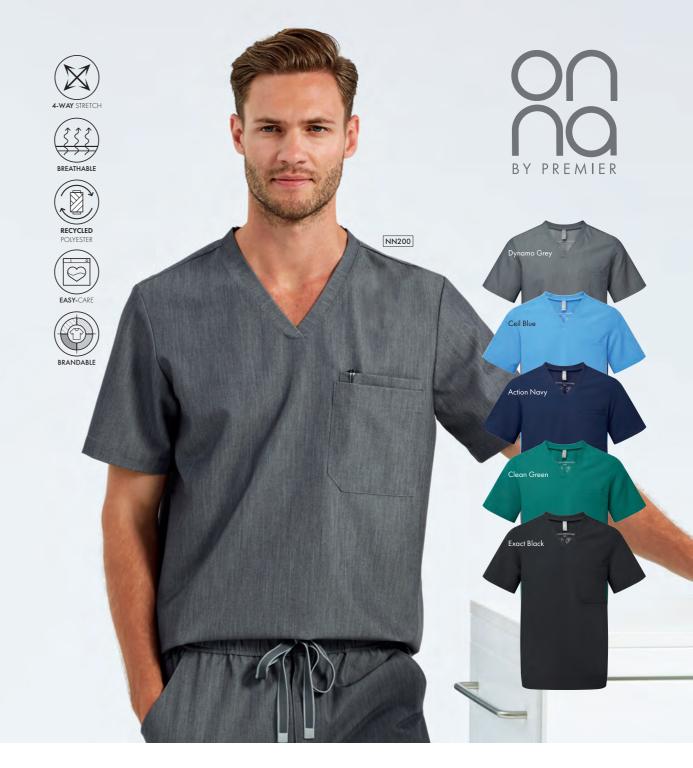

## 'Limitless' Men's Onna-Stretch Tunic

NN200 'Limitless' Men's Onna-Stretch Tunic V-neck style with 3 in 1 chest pocket and combined pen pocket, Breathable 4-way stretch for easy movement and all day comfort, Durable crease resistant and easycare, Modern fit with back darts and side vents 42% Polyester, 33% Recycled Polyester, 19% Viscose, 6% Elastane, 210gsm Sizes: S - 4XL 5 colours