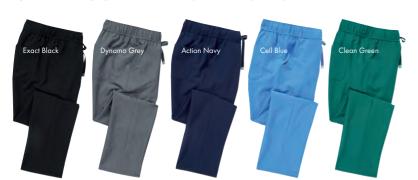

## 'Relentless' Men's Onna-Stretch Cargo Pants

'Relentless' Men's Onna-Stretch Cargo Pants 
Breathable 4-way stretch for easy movement and all day comfort, Durable crease resistant and easycare, Buttoned waistband, Drawcord and zip fly, Multiple mobile friendly coin and zip pockets, Hem vents for easy movement, Regular leg 75cm/29.5", Long leg 86cm/34" 
42% Polyester, 33% Recycled Polyester, 19% Viscose, 6% Elastane, 210gsm 
Sizes: S - 3XL 
5 colours