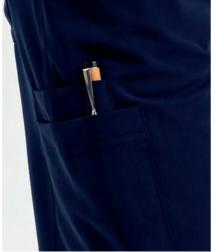

## 'Relentless' Men's Onna-Stretch Cargo Pants

'Relentless' Men's Onna-Stretch Cargo Pants 
Breathable 4-way stretch for easy movement and all day comfort, Durable crease resistant and easycare, Buttoned waistband, Drawcord and zip fly, Multiple mobile friendly coin and zip pockets, Hem vents for easy movement, Regular leg 75cm/29.5", Long leg 86cm/34" 
42% Polyester, 33% Recycled Polyester, 19% Viscose, 6% Elastane, 210gsm 
Sizes: S - 3XL 
5 colours