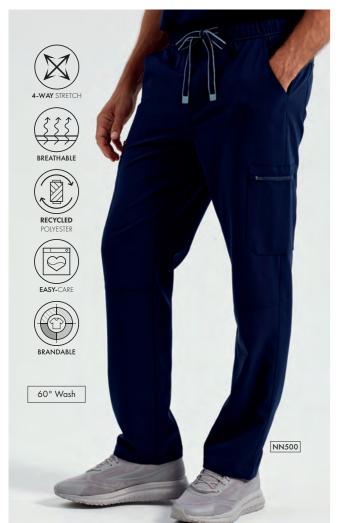

## 'Relentless' Men's Onna-Stretch Cargo Pants

'Relentless' Men's Onna-Stretch Cargo Pants 
Breathable 4-way stretch for easy movement and all day comfort, Durable crease resistant and easycare, Buttoned waistband, Drawcord and zip fly, Multiple mobile friendly coin and zip pockets, Hem vents for easy movement, Regular leg 75cm/29.5", Long leg 86cm/34" 
42% Polyester, 33% Recycled Polyester, 19% Viscose, 6% Elastane, 210gsm 
Sizes: S - 3XL 
5 colours