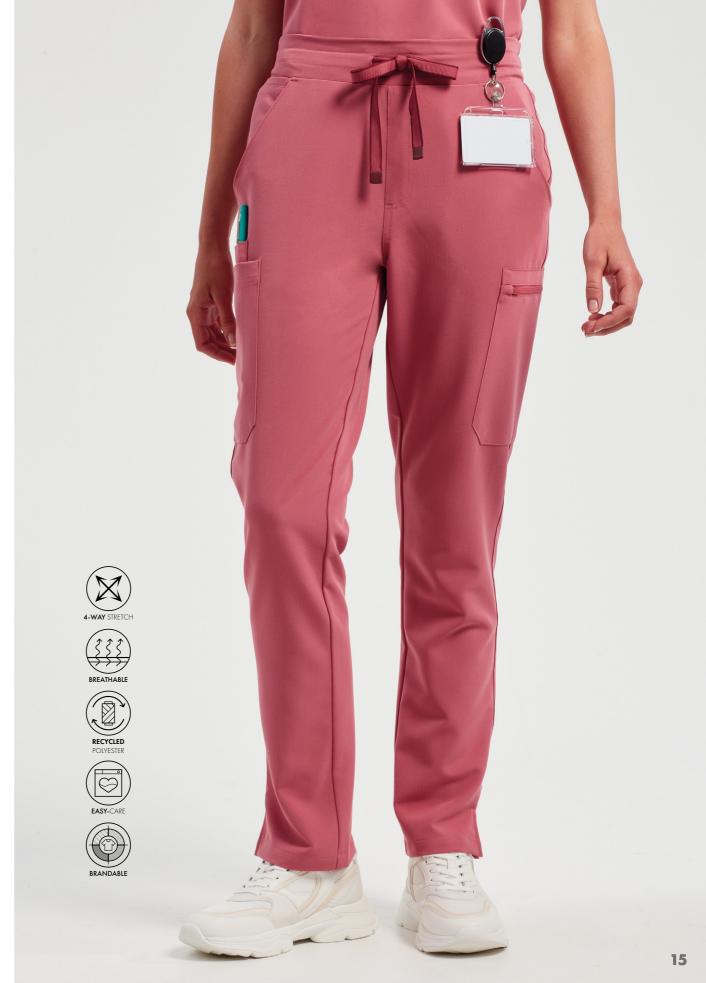

#### 'Relentless' Women's Onna-Stretch Cargo Pants

Breathable 4-way stretch for easy movement and all day comfort. Durable, crease resistant and easycare. Part elasticated waistband with drawcord and mock fly. Multiple mobile friendly coin and zip pockets. Hem vents for easy movement. Inside leg 29"/74cm.

FABRIC: 42% Polyester, 33% Recycled Polyester, 19% Viscose, 6% Elastane, 210gsm