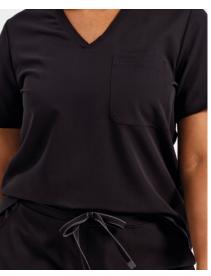

#### **'Limitless' Women's Onna-Stretch Tunic**

V-neck style with left chest pocket and combined pen pocket. Breathable 4-way stretch for easy movement and all day comfort. Durable, crease resistant and easycare. Modern fit with back darts and side vents.

#### 'Invincible' Women's Onna-Stretch Tunic

V-neck style with two front pockets. Breathable 4-way stretch for easy movement and all day comfort. Durable, crease resistant and easycare. Modern fit with back darts and side vents.