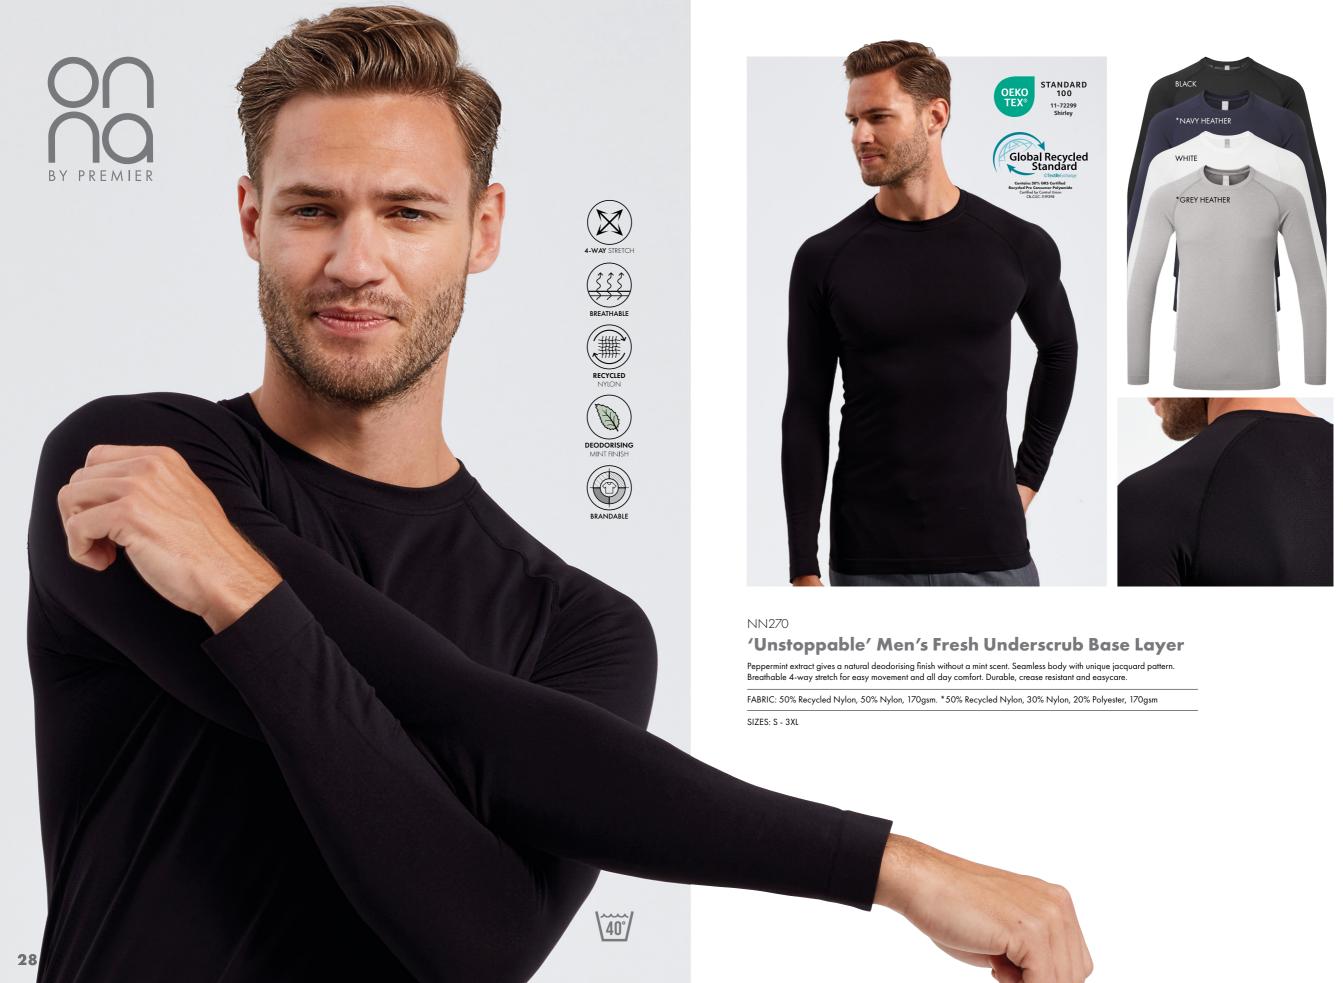

#### 'Unstoppable' Women's Fresh Underscrub Base Layer

Peppermint extract gives a natural deodorising finish without a mint scent. Seamless body with unique jacquard pattern. Breathable 4-way stretch for easy movement and all day comfort. Durable, crease resistant and easycare.

FABRIC: 50% Recycled Nylon, 50% Nylon, 170gsm. \*50% Recycled Nylon, 30% Nylon, 20% Polyester, 170gsm

SIZES: XS - 3XL