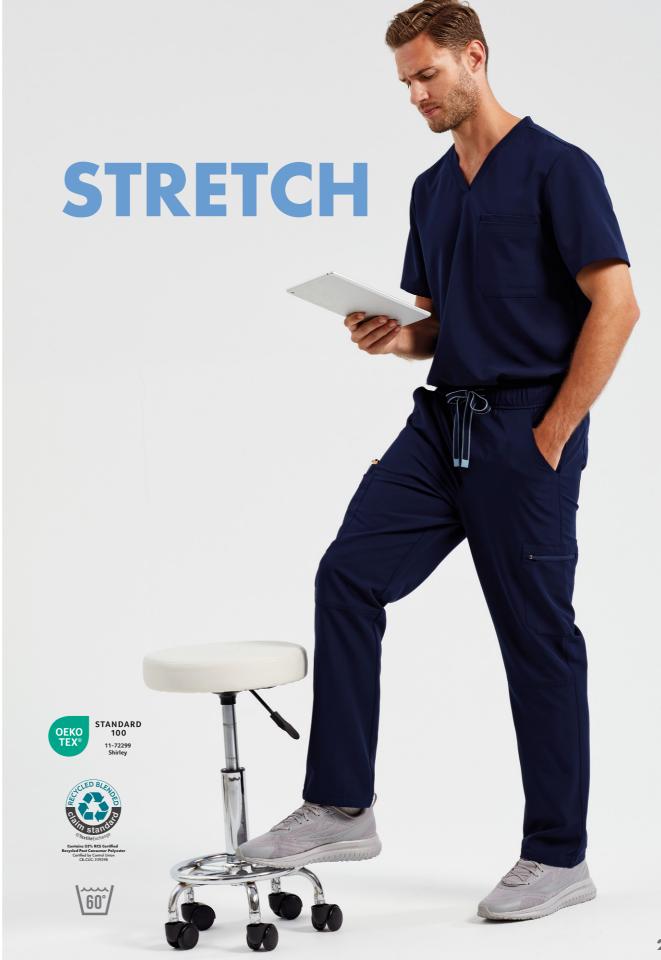

#### **4-WAY STRETCH**

Our technical fabrics are engineered for flexibility, so you're free to flex, stretch and bend too.

#### 'Limitless' Men's Onna-Stretch Tunic

V-neck style with 3-in-1 chest pocket and combined phone and pen pocket. Breathable 4-way stretch for easy movement and all day comfort. Durable, crease resistant and easycare. Modern fit with back darts and side vents.

#### 'Relentless' Men's Onna-Stretch Cargo Pants

Breathable 4-way stretch for easy movement and all day comfort. Durable, crease resistant and easycare. Buttoned waistband, drawcord and zip fly. Multiple mobile friendly coin and zip pockets. Hem vents for easy movement. Regular leg: 29.5"/75cm. \*Long leg: 34"/86cm.