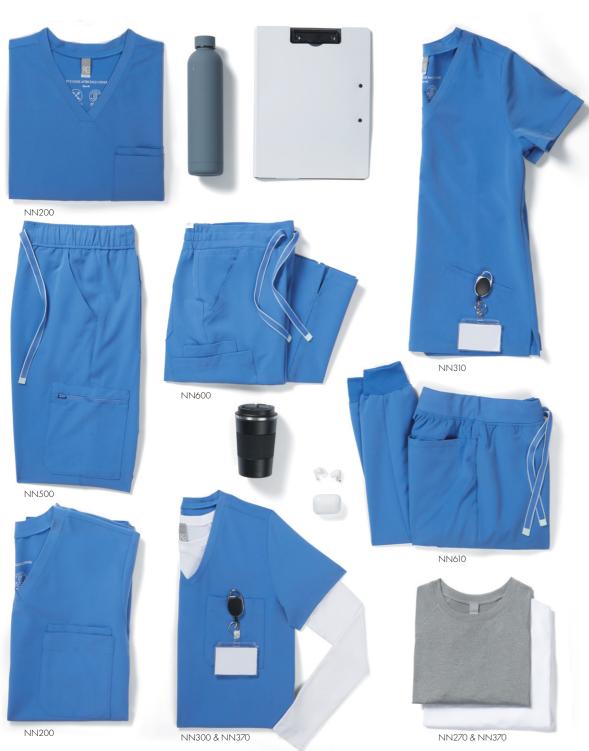

#### **'Limitless' Women's Onna-Stretch Tunic**

V-neck style with left chest pocket and combined pen pocket. Breathable 4-way stretch for easy movement and all day comfort. Durable, crease resistant and easycare. Modern fit with back darts and side vents.

#### 'Invincible' Women's Onna-Stretch Tunic

V-neck style with two front pockets. Breathable 4-way stretch for easy movement and all day comfort. Durable, crease resistant and easycare. Modern fit with back darts and side vents.

#### 'Relentless' Women's Onna-Stretch Cargo Pants

Breathable 4-way stretch for easy movement and all day comfort. Durable, crease resistant and easycare. Part elasticated waistband with drawcord and mock fly. Multiple mobile friendly coin and zip pockets. Hem vents for easy movement. Inside leg 29"/74cm.

#### 'Energized' Women's Onna-Stretch Jogger Pants

Breathable 4-way stretch for easy movement and all day comfort. Durable, crease resistant and easycare. Elasticated waistband, drawcord and mock fly. Multiple mobile friendly and zip pockets. Ribbed knit cuffed ankles. Inside leg 28.5/72.5cm.