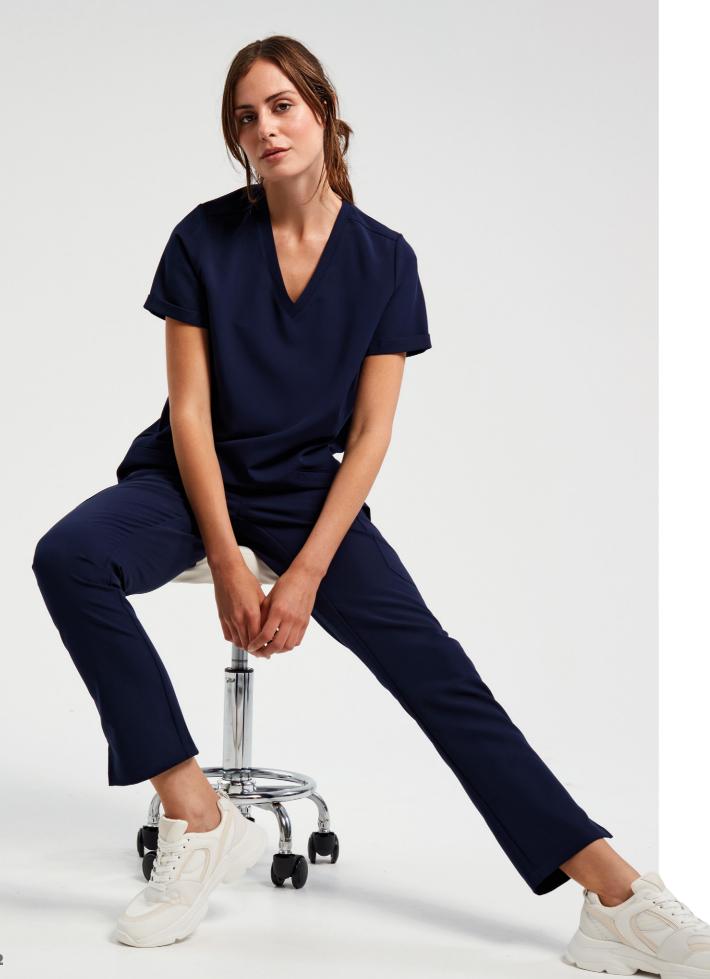

#### **'Limitless' Women's Onna-Stretch Tunic**

V-neck style with left chest pocket and combined pen pocket. Breathable 4-way stretch for easy movement and all day comfort. Durable, crease resistant and easycare. Modern fit with back darts and side vents.

#### 'Invincible' Women's Onna-Stretch Tunic

V-neck style with two front pockets. Breathable 4-way stretch for easy movement and all day comfort. Durable, crease resistant and easycare. Modern fit with back darts and side vents.

#### 'Relentless' Women's Onna-Stretch Cargo Pants

Breathable 4-way stretch for easy movement and all day comfort. Durable, crease resistant and easycare. Part elasticated waistband with drawcord and mock fly. Multiple mobile friendly coin and zip pockets. Hem vents for easy movement. Inside leg 29"/74cm.