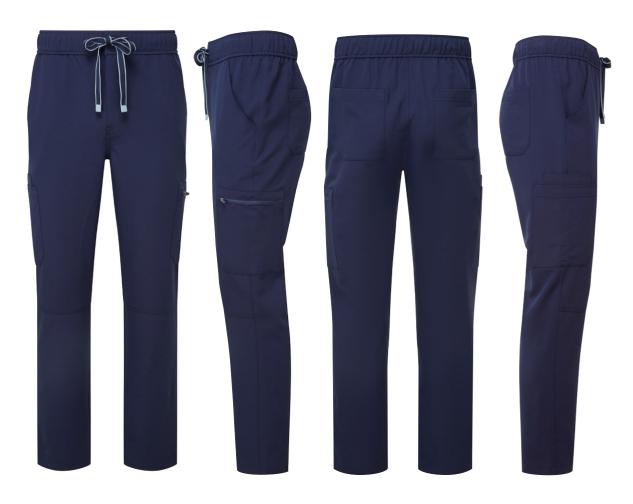

#### 'Relentless' Men's Onna-Stretch Cargo Pants

Breathable 4-way stretch for easy movement and all day comfort. Durable, crease resistant and easycare. Buttoned waistband, drawcord and zip fly. Multiple mobile friendly coin and zip pockets. Hem vents for easy movement. Regular leg: 29.5"/75cm. \*Long leg: 34"/86cm.

FABRIC: 42% Polyester, 33% Recycled Polyester, 19% Viscose, 6% Elastane, 210gsm

SIZES: S - 3XL