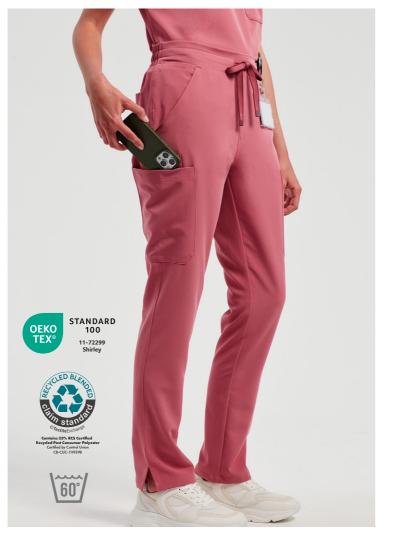

#### 'Relentless' Women's Onna-Stretch Cargo Pants

Breathable 4-way stretch for easy movement and all day comfort. Durable, crease resistant and easycare. Part elasticated waistband with drawcord and mock fly. Multiple mobile friendly coin and zip pockets. Hem vents for easy movement. Inside leg 29"/74cm.

FABRIC: 42% Polyester, 33% Recycled Polyester, 19% Viscose, 6% Elastane, 210gsm