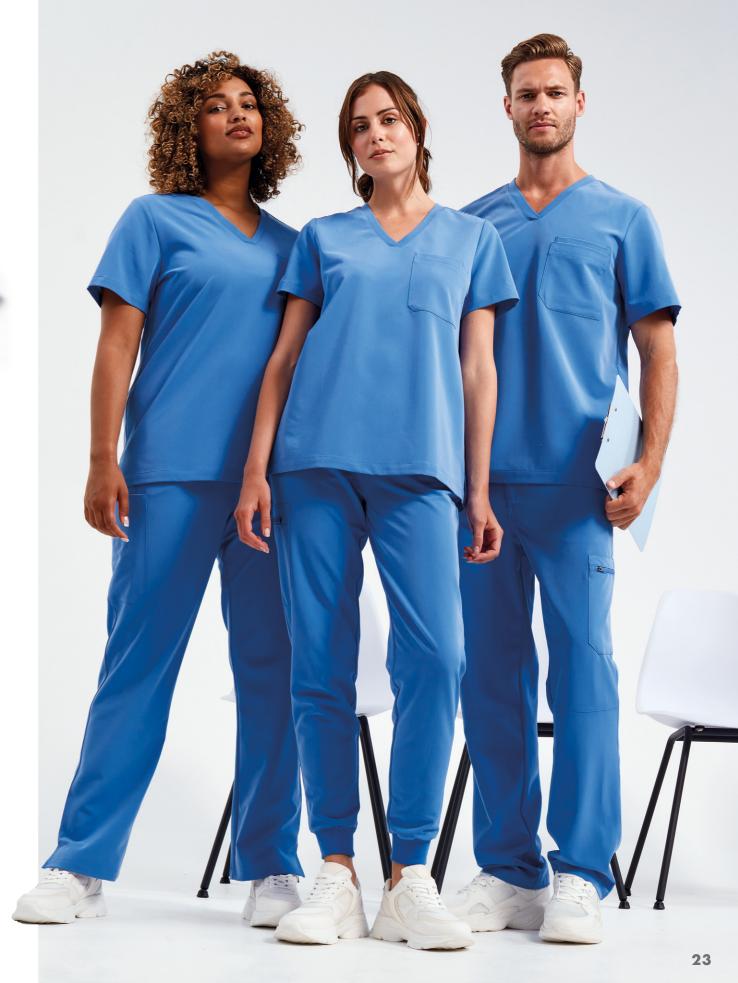

#### **'Limitless' Women's Onna-Stretch Tunic**

V-neck style with left chest pocket and combined pen pocket. Breathable 4-way stretch for easy movement and all day comfort. Durable, crease resistant and easycare. Modern fit with back darts and side vents.

#### 'Invincible' Women's Onna-Stretch Tunic

V-neck style with two front pockets. Breathable 4-way stretch for easy movement and all day comfort. Durable, crease resistant and easycare. Modern fit with back darts and side vents.

#### 'Relentless' Women's Onna-Stretch Cargo Pants

Breathable 4-way stretch for easy movement and all day comfort. Durable, crease resistant and easycare. Part elasticated waistband with drawcord and mock fly. Multiple mobile friendly coin and zip pockets. Hem vents for easy movement. Inside leg 29"/74cm.

#### 'Limitless' Men's Onna-Stretch Tunic

V-neck style with 3-in-1 chest pocket and combined phone and pen pocket. Breathable 4-way stretch for easy movement and all day comfort. Durable, crease resistant and easycare. Modern fit with back darts and side vents.

#### 'Relentless' Men's Onna-Stretch Cargo Pants

Breathable 4-way stretch for easy movement and all day comfort. Durable, crease resistant and easycare. Buttoned waistband, drawcord and zip fly. Multiple mobile friendly coin and zip pockets. Hem vents for easy movement. Regular leg: 29.5"/75cm. \*Long leg: 34"/86cm.