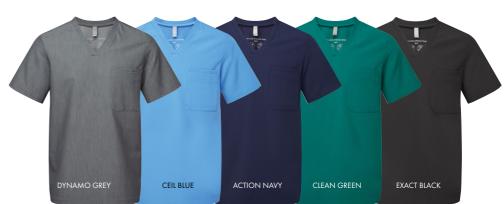

# THE LANGUAGE OF COLOUR

Sign post your team as the cutting edge professionals they are with our contemporary twist on classic colourways. Colour sets the tone of your workplace, so whether you're going for reassurance, precision or healing, we've got you covered.

Pantones are for guidance only.