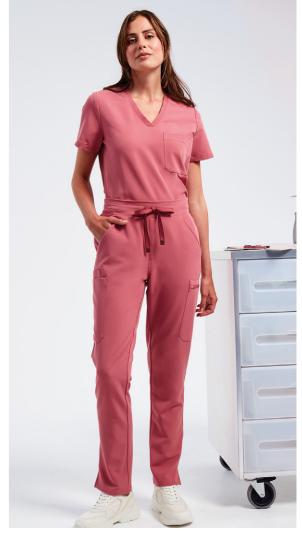

#### **'Limitless' Women's Onna-Stretch Tunic**

V-neck style with left chest pocket and combined pen pocket. Breathable 4-way stretch for easy movement and all day comfort. Durable, crease resistant and easycare. Modern fit with back darts and side vents.

FABRIC: 42% Polyester, 33% Recycled Polyester, 19% Viscose, 6% Elastane, 210gsm.

#### 'Relentless' Women's Onna-Stretch Cargo Pants

Breathable 4-way stretch for easy movement and all day comfort. Durable, crease resistant and easycare. Part elasticated waistband with drawcord and mock fly. Multiple mobile friendly coin and zip pockets. Hem vents for easy movement. Inside leg 29"/74cm.

FABRIC: 42% Polyester, 33% Recycled Polyester, 19% Viscose, 6% Elastane, 210gsm