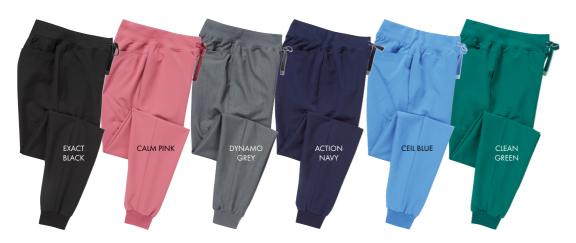

# THE LANGUAGE OF COLOUR

Sign post your team as the cutting edge professionals they are with our contemporary twist on classic colourways. Colour sets the tone of your workplace, so whether you're going for reassurance, precision or healing, we've got you covered.

Pantones are for guidance only.