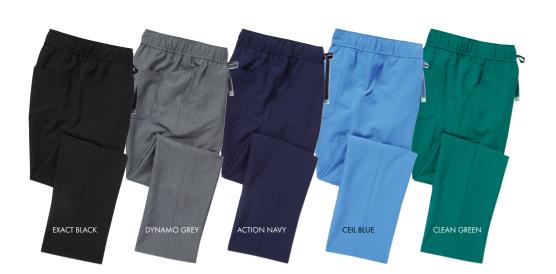

# THE LANGUAGE OF COLOUR

Sign post your team as the cutting edge professionals they are with our contemporary twist on classic colourways. Colour sets the tone of your workplace, so whether you're going for reassurance, precision or healing, we've got you covered.

Pantones are for guidance only.