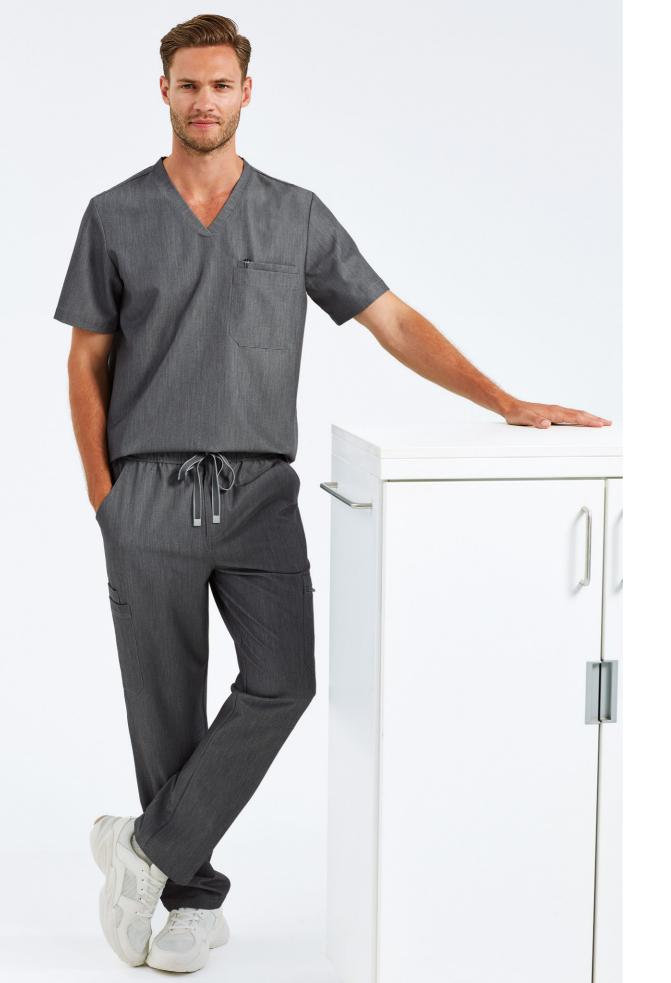

#### 'Limitless' Men's Onna-Stretch Tunic

V-neck style with 3-in-1 chest pocket and combined phone and pen pocket. Breathable 4-way stretch for easy movement and all day comfort. Durable, crease resistant and easycare. Modern fit with back darts and side vents.

#### 'Relentless' Men's Onna-Stretch Cargo Pants

Breathable 4-way stretch for easy movement and all day comfort. Durable, crease resistant and easycare. Buttoned waistband, drawcord and zip fly. Multiple mobile friendly coin and zip pockets. Hem vents for easy movement. Regular leg: 29.5"/75cm. \*Long leg: 34"/86cm.