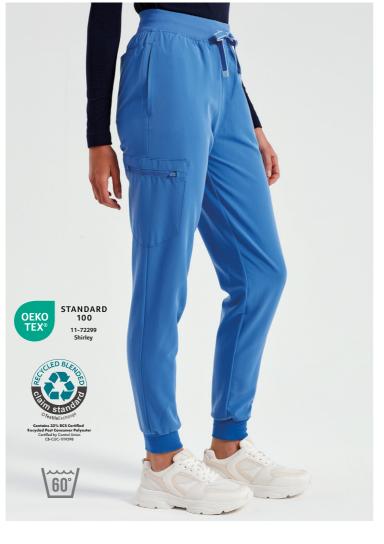

#### 'Energized' Women's Onna-Stretch Jogger Pants

Breathable 4-way stretch for easy movement and all day comfort. Durable, crease resistant and easycare. Elasticated waistband, drawcord and mock fly. Multiple mobile friendly and zip pockets. Ribbed knit cuffed ankles. Inside leg 28.5/72.5cm.

FABRIC: 42% Polyester, 33% Recycled Polyester, 19% Viscose, 6% Elastane, 210gsm