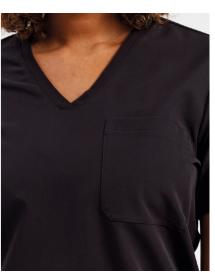

#### **'Limitless' Women's Onna-Stretch Tunic**

V-neck style with left chest pocket and combined pen pocket. Breathable 4-way stretch for easy movement and all day comfort. Durable, crease resistant and easycare. Modern fit with back darts and side vents.

#### 'Invincible' Women's Onna-Stretch Tunic

V-neck style with two front pockets. Breathable 4-way stretch for easy movement and all day comfort. Durable, crease resistant and easycare. Modern fit with back darts and side vents.