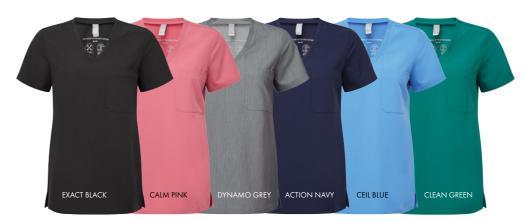

# THE LANGUAGE OF COLOUR

Sign post your team as the cutting edge professionals they are with our contemporary twist on classic colourways. Colour sets the tone of your workplace, so whether you're going for reassurance, precision or healing, we've got you covered.

Pantones are for guidance only.