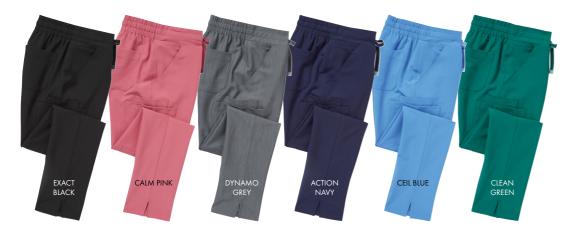

# THE LANGUAGE OF COLOUR

Sign post your team as the cutting edge professionals they are with our contemporary twist on classic colourways. Colour sets the tone of your workplace, so whether you're going for reassurance, precision or healing, we've got you covered.

Pantones are for guidance only.