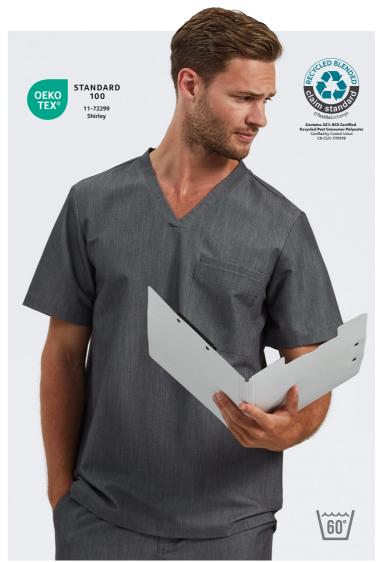

#### 'Limitless' Men's Onna-Stretch Tunic

V-neck style with 3-in-1 chest pocket and combined phone and pen pocket. Breathable 4-way stretch for easy movement and all day comfort. Durable, crease resistant and easycare. Modern fit with back darts and side vents.

FABRIC: 42% Polyester, 33% Recycled Polyester, 19% Viscose, 6% Elastane, 210gsm

SIZES: S - 4XL