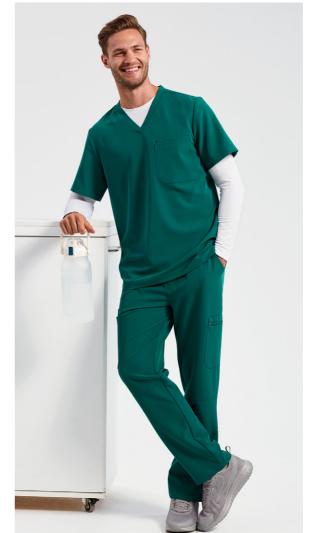

#### 'Limitless' Men's Onna-Stretch Tunic

V-neck style with 3-in-1 chest pocket and combined phone and pen pocket. Breathable 4-way stretch for easy movement and all day comfort. Durable, crease resistant and easycare. Modern fit with back darts and side vents.

FABRIC: 42% Polyester, 33% Recycled Polyester, 19% Viscose, 6% Elastane, 210gsm

SIZES: S - 4XL

#### 'Relentless' Men's Onna-Stretch Cargo Pants

Breathable 4-way stretch for easy movement and all day comfort. Durable, crease resistant and easycare. Buttoned waistband, drawcord and zip fly. Multiple mobile friendly coin and zip pockets. Hem vents for easy movement. Regular leg: 29.5"/75cm. \*Long leg: 34"/86cm.

FABRIC: 42% Polyester, 33% Recycled Polyester, 19% Viscose, 6% Elastane, 210gsm

SIZES: S - 3XL