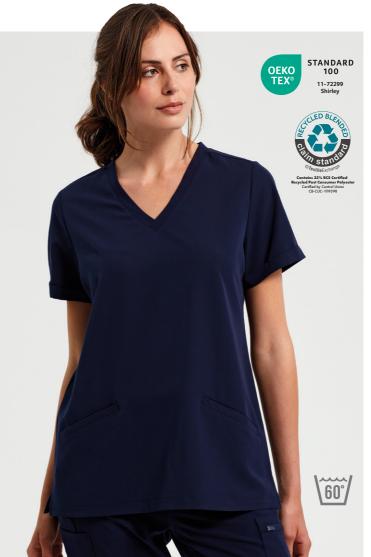

#### **'Limitless' Women's Onna-Stretch Tunic**

V-neck style with left chest pocket and combined pen pocket. Breathable 4-way stretch for easy movement and all day comfort. Durable, crease resistant and easycare. Modern fit with back darts and side vents.

#### 'Invincible' Women's Onna-Stretch Tunic

V-neck style with two front pockets. Breathable 4-way stretch for easy movement and all day comfort. Durable, crease resistant and easycare. Modern fit with back darts and side vents.