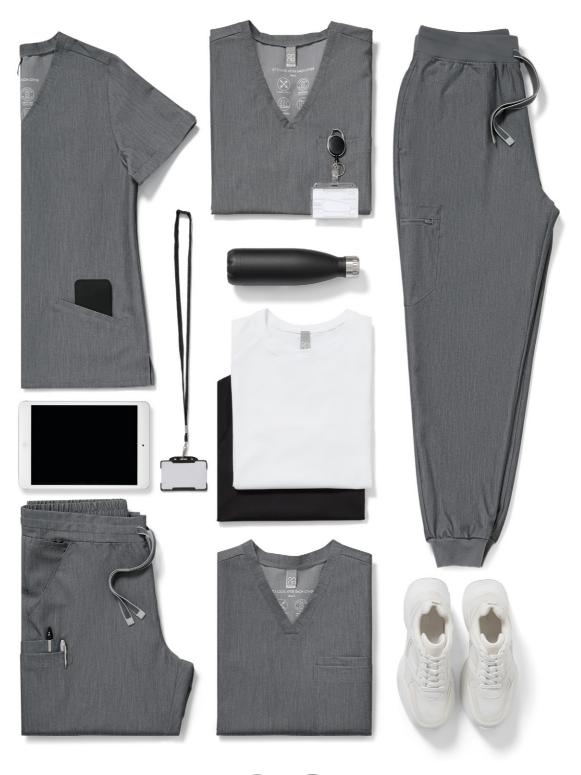

#### **4-WAY STRETCH**

Our technical fabrics are engineered for flexibility, so you're free to flex, stretch and bend too.

#### **BREATHABLE FABRICS**

The recycled polyester fibres let air circulate and wick away moisture, so you stay cool and comfortable.

#### LIGHTWEIGHT STYLES

Our tunics and pants feel so light and comfortable, you'll forget you're even wearing a uniform.

#### **BEAUTIFULLY PRACTICAL**

Our garments don't just look good, they are durable with practical features you need to perform at your best.

#### **COLOUR CONFIDENCE**

A contemporary twist on classic colourways will make your team look a shade more professional.

#### **EASY CARE**

Our high-quality garments are crease-resistant, designed to wash cold and look smarter for longer.