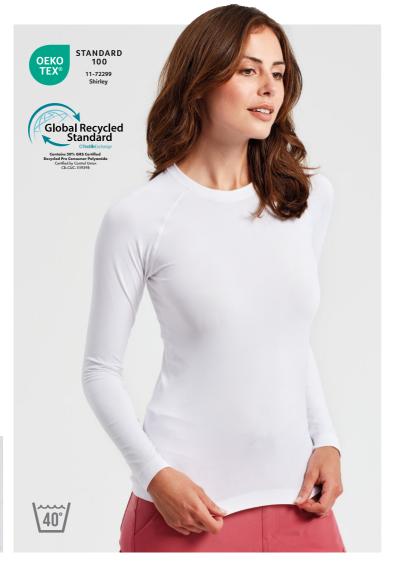

#### 'Unstoppable' Women's Fresh Underscrub Base Layer

Peppermint extract gives a natural deodorising finish without a mint scent. Seamless body with unique jacquard pattern. Breathable 4-way stretch for easy movement and all day comfort. Durable, crease resistant and easycare.

FABRIC: 50% Recycled Nylon, 50% Nylon, 170gsm. \*50% Recycled Nylon, 30% Nylon, 20% Polyester, 170gsm

SIZES: XS - 3XL