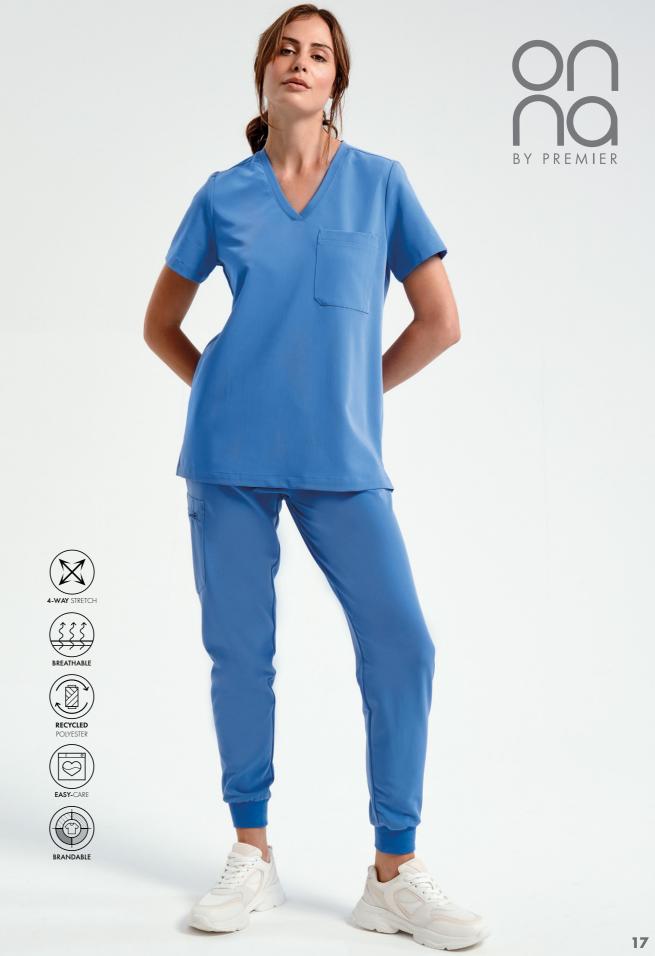

#### **'Limitless' Women's Onna-Stretch Tunic**

V-neck style with left chest pocket and combined pen pocket. Breathable 4-way stretch for easy movement and all day comfort. Durable, crease resistant and easycare. Modern fit with back darts and side vents.

#### 'Relentless' Women's Onna-Stretch Cargo Pants

Breathable 4-way stretch for easy movement and all day comfort. Durable, crease resistant and easycare. Part elasticated waistband with drawcord and mock fly. Multiple mobile friendly coin and zip pockets. Hem vents for easy movement. Inside leg 29"/74cm.

#### 'Energized' Women's Onna-Stretch Jogger Pants

Breathable 4-way stretch for easy movement and all day comfort. Durable, crease resistant and easycare. Elasticated waistband, drawcord and mock fly. Multiple mobile friendly and zip pockets. Ribbed knit cuffed ankles. Inside leg 28.5/72.5cm.