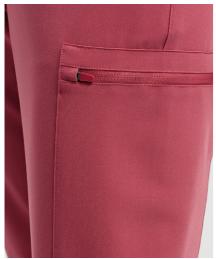

#### 'Relentless' Women's Onna-Stretch Cargo Pants

Breathable 4-way stretch for easy movement and all day comfort. Durable, crease resistant and easycare. Part elasticated waistband with drawcord and mock fly. Multiple mobile friendly coin and zip pockets. Hem vents for easy movement. Inside leg 29"/74cm.

FABRIC: 42% Polyester, 33% Recycled Polyester, 19% Viscose, 6% Elastane, 210gsm