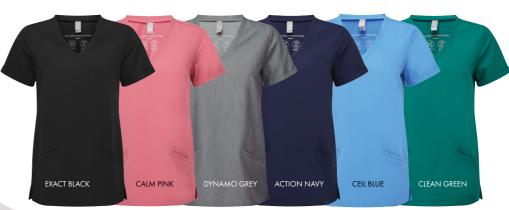

# THE LANGUAGE OF COLOUR

Sign post your team as the cutting edge professionals they are with our contemporary twist on classic colourways. Colour sets the tone of your workplace, so whether you're going for reassurance, precision or healing, we've got you covered.

Pantones are for guidance only.