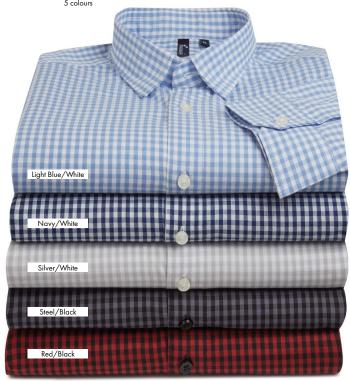

# 'Maxton' Check **Long Sleeve Shirts**

#### PR252

#### Men's 'Maxton' Check **Long Sleeve Shirt**

- Button-down collar on the underside
- Soft collar styling
- Two button adjustable cuff

65% Polyester, 35% Cotton, 110gsm

#### COLOUR

5 colours

Easy Care

Modern Fit

40° Wash

Brandable