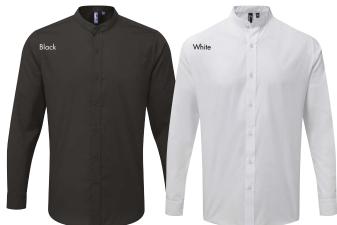

# Long Sleeve Poplin Shirts

#### PR200

#### Men's Long Sleeve Poplin Shirt

- Formal collar styling
- Left chest open mitred pocket
- Double button fastening

#### PR300

#### Women's Long Sleeve Poplin Shirt

- Soft collar styling
- Rounded bottom hem
- Styled with bust and back darts