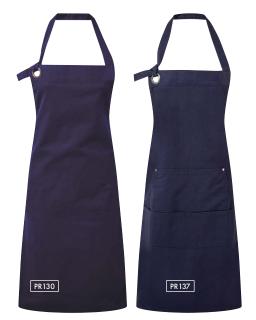

ather trim and neckband
- Press stud buttons on neckband for height adjustment
- Two handy pleat pockets measuring 13cm

# FABRIC

65% Polyester, 35% Cotton with faux leather trim, 195gsm

4 colours



60° Wash

Easy Care

Brandable



■ With brass eyelets

• 90cm self fabric ties











# 'Calibre' Cotton Canvas Aprons

# PR130

# 'Calibre' Heavy Cotton Canvas Bib Apron

- Full bib Apron measuring 86cm long by 72cm wide
- Heavyweight and durable
- Large metal eyelet detail

# FABRIC

100% Heavy Cotton Canvas, 320gsm

# COLOUR

8 colours

# PR137

# 'Calibre' Heavy Cotton Canvas Pocket Apron

- Four 'kangaroo' style stitched pockets
- Oversized eyelet for knotted neckband
- Heavyweight and durable

### FABRIC

100% Cotton Canvas, 320gsm

# COLOUR

8 colours



• 90cm self fabric ties





85° Wash

100% Cotton

Brandable



Oversized eyelet for neckband

Natural Khaki Burgundy Red

34

# 'Annex' **Oxford Bib Apron**

# PR144

# 'Annex' Oxford **Bib Apron**

- Faux leather neckband with buckle and rivet detail
- Faux leather cloth holder and side tabs
- Centre pocket
- Double D-ring fastening to the waist

# FABRIC

100% Cotton Yarn Dyed Oxford Weave, 220gsm

# COLOUR

5 colours



100% Cotton | Brandable









# Customise Your Apron With 'Swap & Pop'

# PR190

# 'Swap & Pop' Customisable Apron Body

- Straps sold separately for dual colour branding (see PR 191)
- Fitted with snap-action press studs to secure straps in place
- Self fabric cloth holder

# FABRIC

65% Recycled Polyester, 35% Cotton, 195gsm

# COLOUR

10 colours

# PR 191

# 'Swap & Pop' Customisable Apr