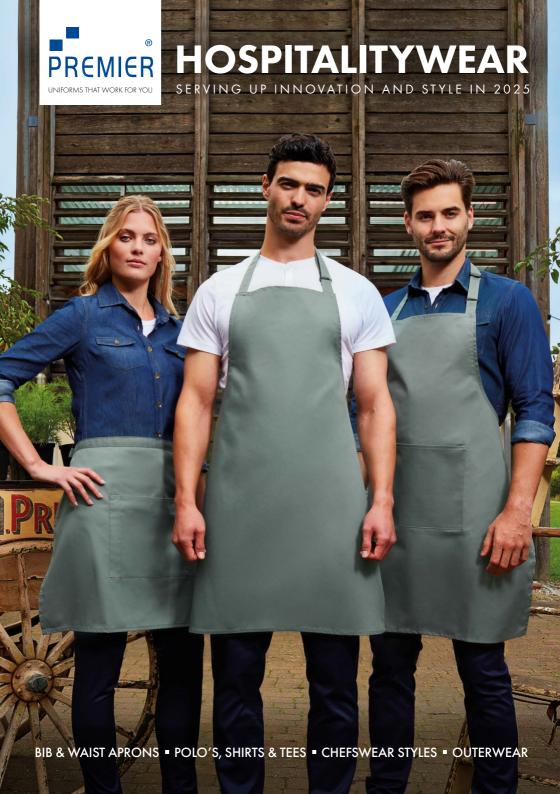

# What's new for 2025?

Refresh your front-of-house style and wow your guests in 2025. Add a splash of colour with aprons in up to 62 shades and discover new styles made with recycled polyester so you can make a better choice.

Our beautiful new 'Clip & Clasp' Cross-Back Apron takes pride of place in our Artisan Collection. Boasting excellent craftsmanship and design, with attention to detail through every stitch, this apron will be treasured by its owner. With faux leather detail, metal eyelets,

> rivetted pockets and a strong canvas material made from a recycled polyester-cotton blend.

Over in the kitchen, the modern chef will welcome our long and short sleeve 'Essential' Chef's Shirts. Casually styled with a banded neckband and mandarin collar and made with our Coolchecker® fabric, guaranteeing a moisture wicking and breathable performance. These styles are made from

100% recycled polyester to champion your sustainability values.

Chef's Anti-Slip 'Anchor' Clogs mean the team can now dress from

> Clogs are favoured by catering teams

who spend a lot of time on their feet and need a comfortable solution. Lightweight with an anti-slip, shock absorbing sole to grip tiled floors,

they are available in five dual sizes with a wide fit for extra comfort.

PR 182

10

"A focus on plus sizes means more people can choose to look good and feel great in a Premier uniform."

> We've expanded our best-selling poplin shirts collection to include a men's and women's long sleeve style made from a recycled polyester-cotton blend. These shirts boast the same great easycare properties as our classic poplin but are constructed in a slightly heavier weight and have a more fitted shape. Our poplin collection remains the industry's favourite with styles in up to 17 colours.