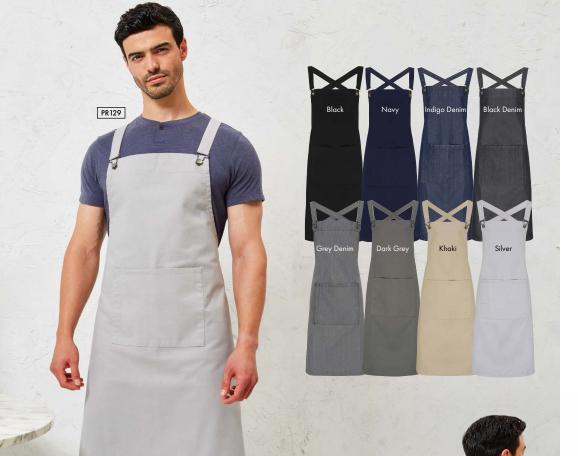

# PR 129

Cross-Back 'Barista' Bib Apron

- Supplied with self-fabric straps
- Dungaree style clips
- Front centre pocket with built-in pen slot

### FABRIC

Canvas: 100% Cotton, 320gsm Denims: 70% Cotton, 30% Polyester, 265gsm

COLOUR

8 colours

85° Wash

Brandable