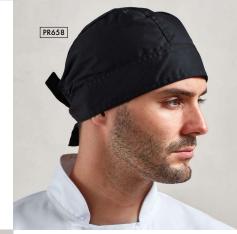

#### PR658

#### Chef's Zandana

- Two ties at the back
- Elasticated back
- Neck flap

#### **FABRIC**

65% Polyester, 35% Cotton, 195gsm

#### COLOUR

2 colours

Brandable