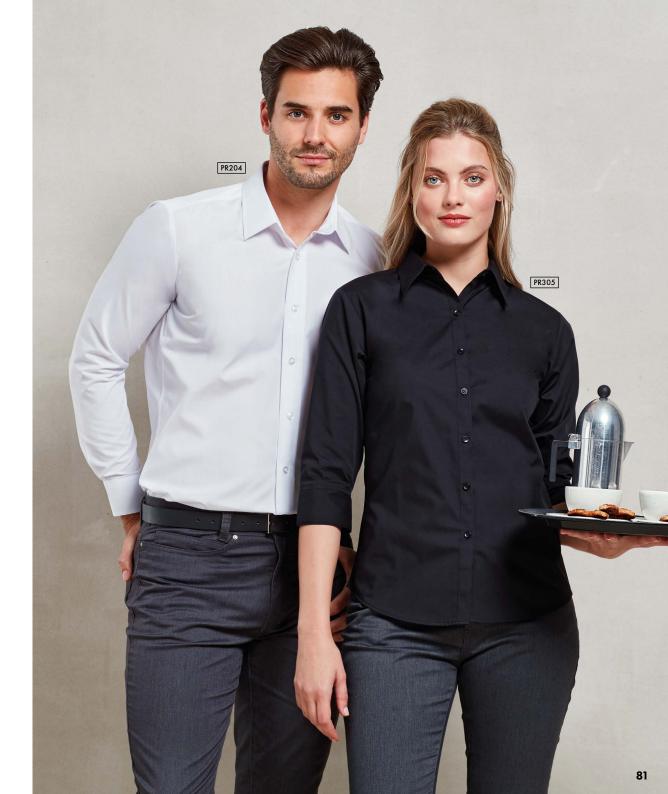

#### PR305

#### Women's Three-Quarter Sleeve Blouse

- Soft collar styling
- Three-quarter sleeves
- Styled with bust and back darts

#### FABRIC

65% Polyester, 35% Cotton, 105gsm White: 115gsm

#### SIZES

\*6/2XS - 26/6XL

#### COLOUR

5 colours

\*Size 6/2XS in Black & White only

40° Wash

Slim Fit

Easy Care

Brandable

STANDARD 100 11-55731