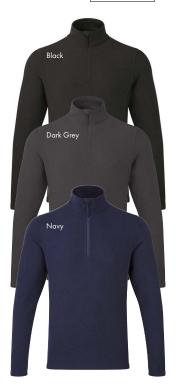

# Unisex 'Recyclight'® ¼ Zip Micro Fleece

COLOUR

3 colours

#### PR831

## Unisex 'Recyclight'® ¼ Zip Micro Fleece

■ Quarter-zip through microfleece

■ Anti-pill fleece fabric

Storm flap and chin guard

■ Side pockets

FABRIC

100% Recycled Polyester, 165gsm

SIZES

XS/33" – 5XL/56"

40° Wash