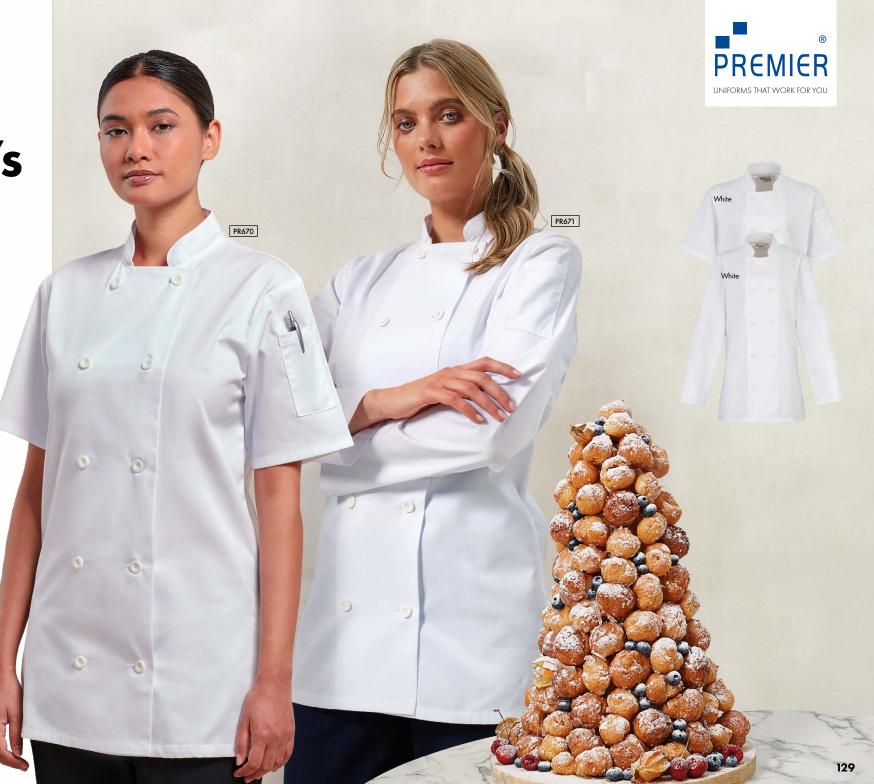

PR670

**Women's Short Sleeve** Chef's Jacket

PR671

Women's Long Sleeve Chef's Jacket

- Ten button hole wrap over fastening
   Double pen pocket on left sleeve
- Back panels for a more fitted style

FABRIC

65% Polyester, 35% Cotton, 195gsm

SIZES

**XS**/8 - **2XL**/18

COLOUR

White

85° Wash