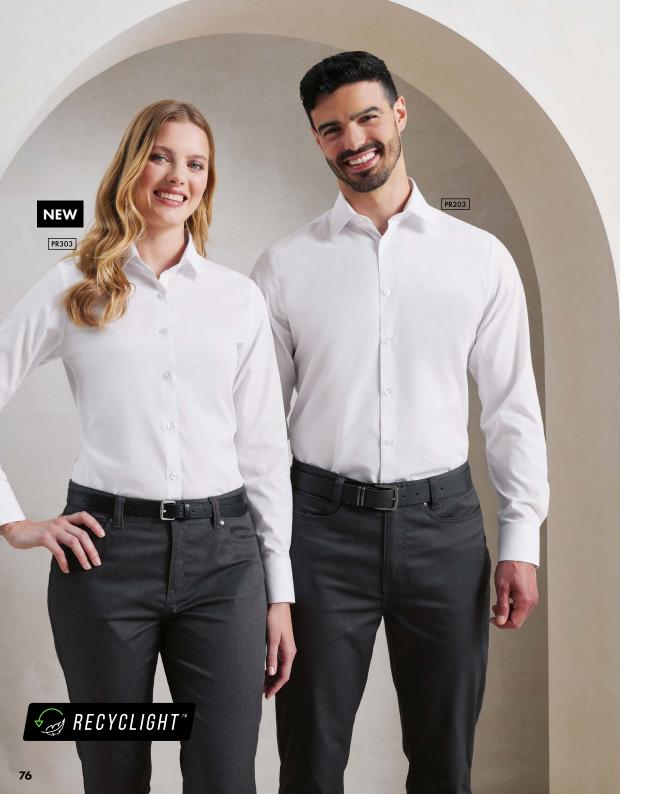

# Recycled Poplin Shirts

Your favourite poplin shirt, now made with recycled polyester for a conscious choice.

#### PR203

#### Men's Long Sleeve 'Recyclight' Poplin Shirt

- Formal collar styling
- Back yoke and darts for shape
- Double-button cuff with cufflink hole
- Sleeve guard with single button

#### FABRIC

65% Recycled Polyester, 35% Cotton, 115gsm SIZES

#### **S**/30" - **5XL**/62"

COLOUR

#### COLOGIA

2 colours

#### PR303

#### Women's Long Sleeve 'Recyclight' Poplin Shirt

- Soft collar styling
- Double-button cuff
- Back darts
- Curved hem-line

#### FABRIC

65% Recycled Polyester, 35% Cotton, 115gsm

#### SIZES XS/8 - 4XL/22

COLOUR

2 colours

Easy Care

Modern Fit