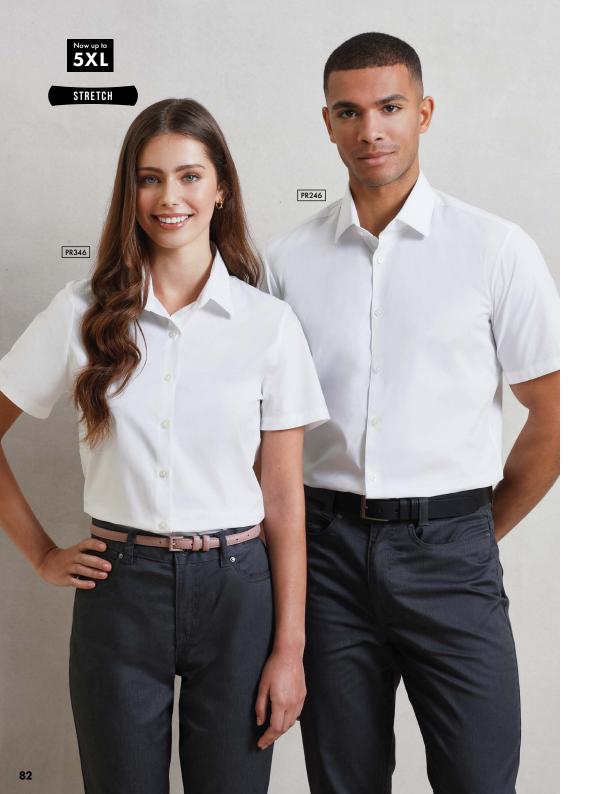

# **Stretch-Fit Poplin**

#### PR244

Men's Stretch-Fit Cotton **Poplin Long Sleeve Shirt** 

#### PR246

#### Men's Stretch-Fit Cotton **Poplin Short Sleeve Shirt**

- Seamless placket
- Cut-away collar
- Soft and stretchy fabric

#### FABRIC

97% Cotton, 3% Elastane, 115gsm

#### SIZES

XS/30" - \*5XL/60"

#### COLOUR

4 colours

#### PR344

Women's Stretch-Fit Cotton **Poplin Long Sleeve Shirt** PR346

#### Women's Stretch-Fit Cotton **Poplin Short Sleeve Shirt**

- Seamless placket
- Styled with bust and back darts
- Soft and stretchy fabric

#### SIZES

8/XS - 20/3XL

#### COLOUR

4 colours

Cotton Rich

Modern Fit

40° Wash

<sup>\*5</sup>XL only available in Black & White