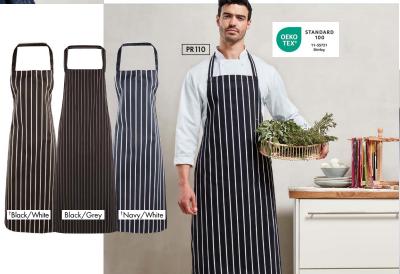

### PR110

#### **Striped Bib Apron**

- Butcher's style apron90cm self-fabric ties and neckband
- Width 72cm, length 101cm

#### **FABRIC**

Navy/White & Black/White: 100% Cotton, 240gsm Black/Grey: 65% Polyester, 35% Cotton, 195gsm

#### COLOUR

3 colours

85° Wash

100% Cotton<sup>†</sup>

Brandable