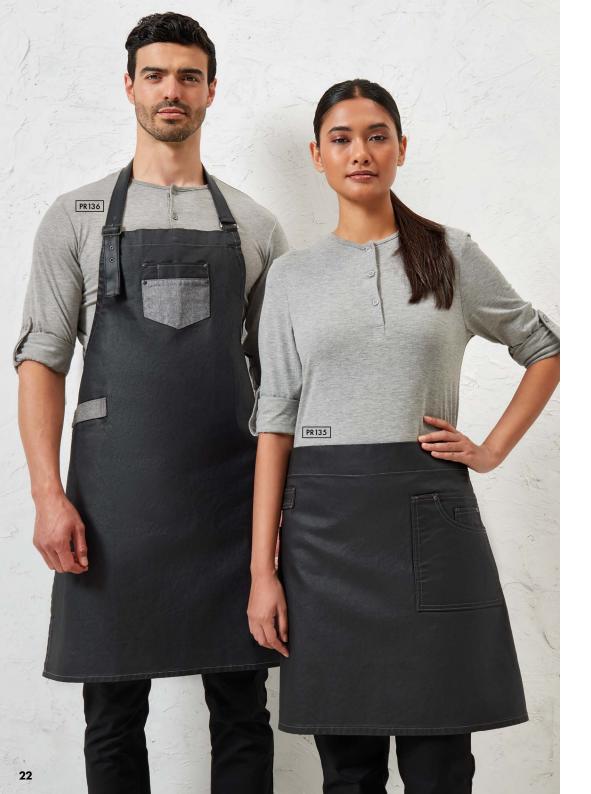

# Waxed-Look Cotton Aprons

# PR136

# 'Division' Waxed-Look Bib Apron with Faux Leather

- Durable waxed look finish giving a water repellent surface
- Contrast fabric features for function and decoration
- Faux leather ties and neckband with adjustable buckle
- Tinted denim effect created by contrast coloured yarns

# PR135

# 'Division' Waxed-Look Waist Apron

- Durable waxed look finish giving a water repellent surface
- Contrast fabric features for function and decoration
- Oversized jean style pocket with stitch rivet detail
- Contrast colour ties secured in place with metal eyelets