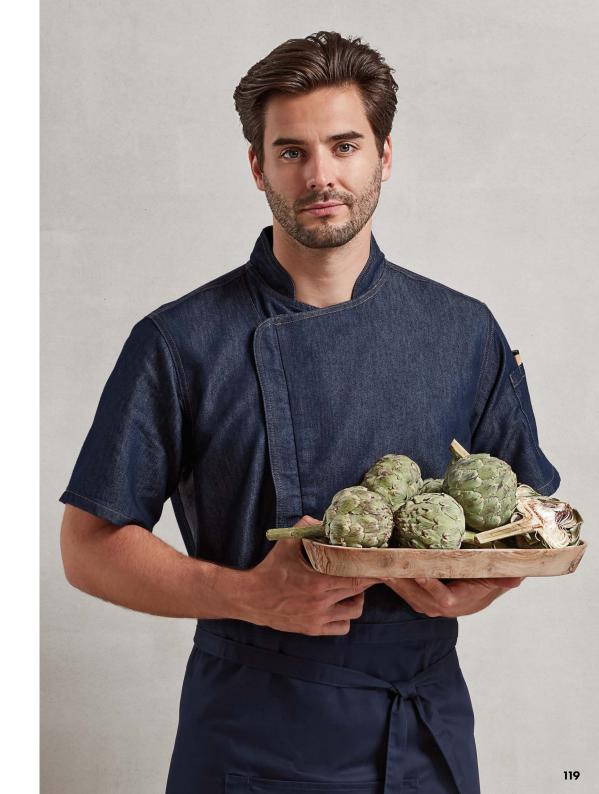

# DRESSED FOR SERVICE

Get a taste for comfortable and stylish chefswear designed for professionals. Dress from top-to-toe with styles that will support you throughout your shift.

Classic chef's whites peppered with denim options made from durable and breathable fabrics offering you ultimate comfort in the kitchen.

Jackets, shirts and tees team with a choice of traditional and modern chef's pants with anti-slip clogs to finish!