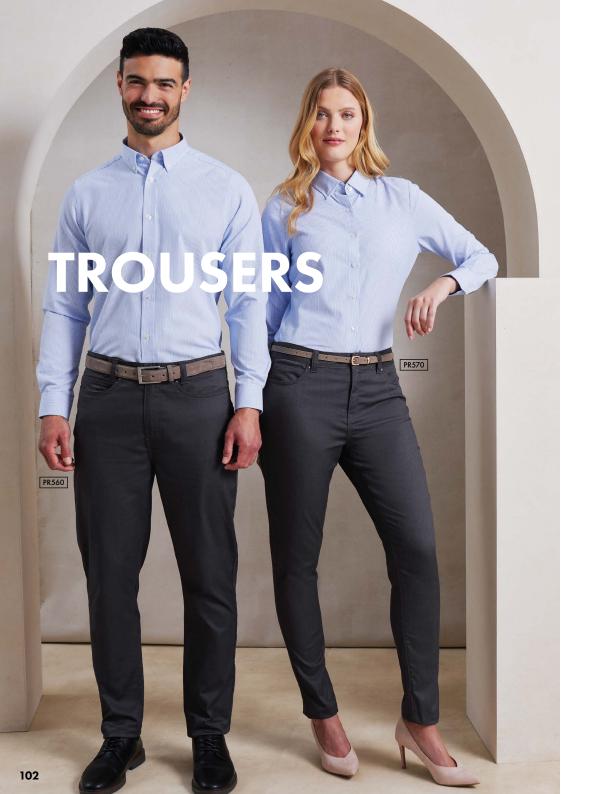

# **Performance** 'Chino' Jeans

#### PR560 PR570

#### Performance 'Chino' Jeans

- Front and back pockets
- Rivet detail
- Zip fly with metal button fastening on waistband
   Stretch fabric

#### FABRIC

63% Polyester, 35% Cotton, 2% Elastane, 260gsm

#### SIZES

Men's sizes: **XS**/30" - **4XL**/44" Women's sizes: **XS**/8 - **5XL**/24 Reg. leg **31"**/79 cm, Long leg **34"**/86 cm

#### COLOUR

3 colours

STRETCH

60° Wash