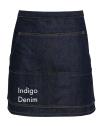

# PR 122

# 'Regenerate' Bib Apron

- Slanted side pockets with contrast trim
- Adjustable knotted neckband
- Contrast stitching
- Recycled cotton from waste denim

# FABRIC

Black Denim: 53% Recycled Cotton, 41% Recycled Polyester, 6% Recycled Viscose, Indigo Denim: 58% Recycled Cotton, 36% Recycled

Polyester, 6% Recycled Viscose,

Grey Denim: 55% Recycled Cotton, 36% Recycled Polyester, 9% Recycled Viscose,

Natural: 44% Recycled Cotton, 37% Recycled Polyester, 19% Recycled Viscose, 275gsm

# COLOUR

4 colours

60° Wash

Cotton Rich

Brandable

Shredded up and broken down

Spun back into yarns

Fabric to make our aprons