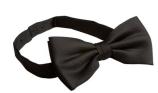

#### PR705 **Bow Tie**

- Satin weave bow tie
- Hook and bar fastening
- Wipe clean only

#### **FABRIC**

100% Polyester

#### COLOUR

Black