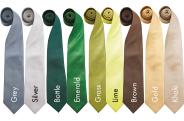

#### 'Colours 'Colours Collection' Collection' **Chiffon Scarf Satin Tie**

- Lightweight chiffonWidth 6.5"/16.5cmLength 38.5"/98cm
- Handwash

#### COLOUR

38 colours

#### COLOUR

28 colours