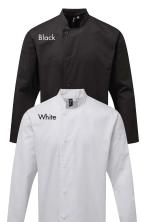

# Long Sleeve Poplin Shirts

#### Men's Long Sleeve Poplin Shirt

- Formal collar styling
- Left chest open mitred pocket
- Double button fastening

#### PR300

#### Women's Long Sleeve Poplin Shirt

- Soft collar styling
- Rounded bottom hem
- Styled with bust and back darts