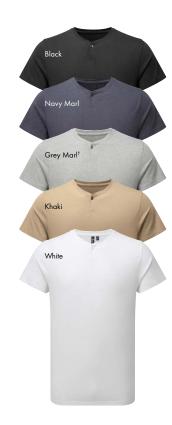

# 'Comis' Cotton-Rich Tee

#### PR219

Men's 'Comis' Cotton-Rich Tee

#### PR319

Women's 'Comis' Cotton-Rich Tee

- Narrow banded collar
- Single button placket
- Soft feel

#### FABRIC

60% Cotton, 40% Recycled Polyester, 160gsm. **Grey Marl:** 90% Cotton, 10% Viscose, 160gsm

#### SIZES

Men's sizes: **\$**/34" - **3XL**/54"

Women's sizes: **XS**/8 - **2XL**/18

#### COLOUR

5 colours

60° Wash

Brandable

† Grey Marl does not contain recycled polyester