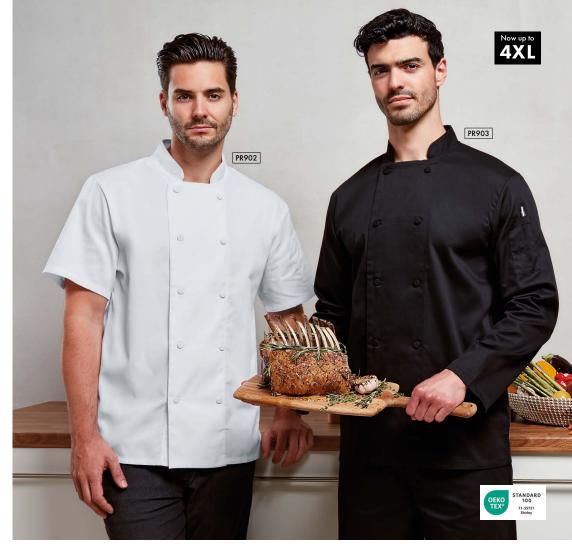

# Classic Chef's **Jackets**

#### PR657

#### **Long Sleeve** Chef's Jacket

- Ten button hole wrap over fastening
   Long life resin buttons
   Mandarin collar

#### PR656

#### **Short Sleeve** Chef's Jacket

- Ten button hole wrap over fastening
   Double pen pocket on left sleeve
   Mandarin collar