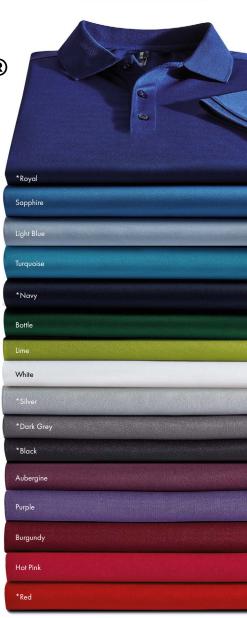

# PR615

Men's Coolchecker® Pique Polo Shirt

# PR616

# Women's Coolchecker® Pique Polo Shirt

- Side panels for fitted shape
- Moisture wicking fabric
- Lightweight and breathable
- Three button placket
- Ribbed knit collar and cuffs

# FABRIC

100% Polyester pique knit, 155gsm

### SIZES

Men's sizes: **\$**/35" - **\*5XL**/51"

Women's sizes: **XS**/8 - **2XL**/18

# COLOUR

16 colours

\*only available in selected colours

- through fabric

   Drawing moisture
  away from the body
- Fast dry and crease resistant

40° Wash

Modern Fit