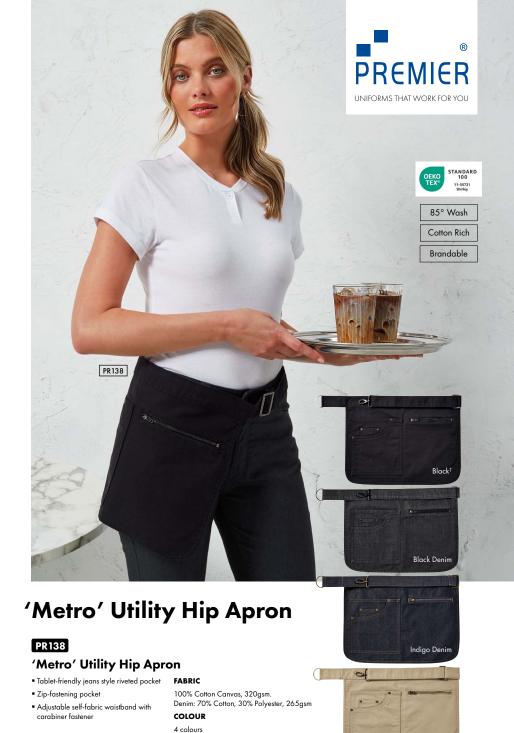

# PR105

# **Zip Pocket Waist Apron**

- Two zipped closed pockets
- Centre open pocket
- Width 60cm, length 33cm

### FABRIC

65% Polyester, 35% Cotton, 195gsm

# COLOUR

Black

85° Wash

Brandable