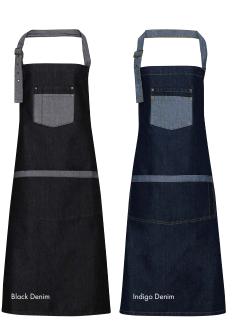

# 'Regenerate' Bib Apron

- Slanted side pockets with contrast trim
- Adjustable knotted neckband
- Contrast stitching
- Recycled cotton from waste denim

# FABRIC

Black Denim: 53% Recycled Cotton, 41% Recycled Polyester, 6% Recycled Viscose, Indigo Denim: 58% Recycled Cotton, 36% Recycled

Polyester, 6% Recycled Viscose,

Grey Denim: 55% Recycled Cotton, 36% Recycled Polyester, 9% Recycled Viscose,

Natural: 44% Recycled Cotton, 37% Recycled Polyester, 19% Recycled Viscose, 275gsm

# COLOUR

4 colours

60° Wash

Cotton Rich

Brandable

Shredded up and broken down

Spun back into yarns

Fabric to make our aprons