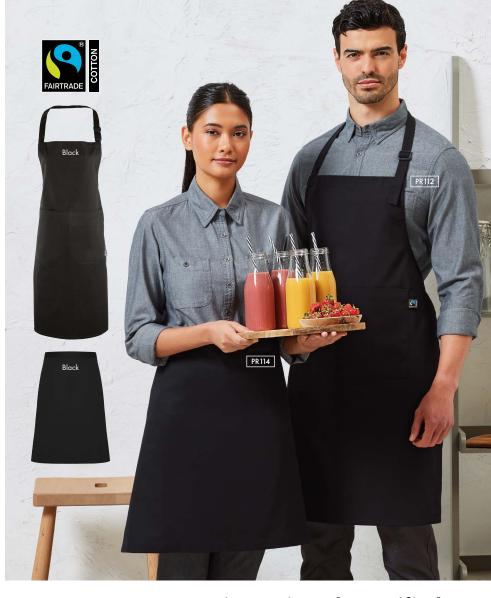

# **Cotton Aprons - Organic & Fairtrade Certified**

# PR112 PR114

# Cotton Bib & Waist Aprons, Organic & Fairtrade Certified

- Sliding adjustable buckle on neckband (PR 112)
- Centre pocket (PR 112)
- Width 60cm, Length 84cm (PR 112)

# FABRIC

100% Certified Fairtrade Cotton, 200gsm

- Width 70cm, Length 50cm (PR114)
- 90cm self-fabric ties

COLOUR

Black