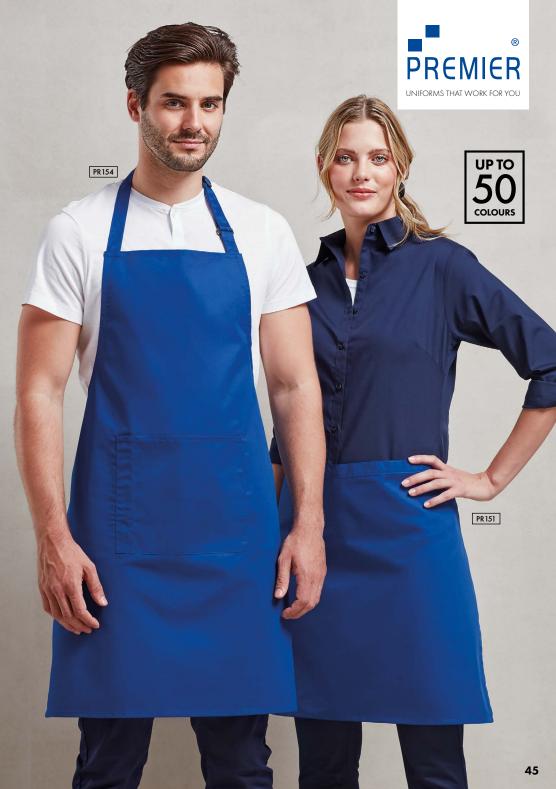

PR 190 / PR 191 'Swap & Pop' Customisable Apron Body & Straps, page 40, with PR 218 / PR 318 'Comis' Tees, page 92

# 'Clip & Clasp' Cross-Back Bib Apron

# PR182

- Strong and durable canvas
- Clasp style clips
- Faux leather fabric detail
- Three large patch pockets
- Self-fabric cloth holder
- Gun metal / antique brass eyelets

### EARDI

60% Cotton, 40% Recycled Polyester, 310gsm

# COLOUR

6 colours

60° Wash

■ Herringbone woven straps

■ Fabric cloth holder

# ■ Can be worn as a waist apron

• Rounded edges create soft lines

# PR154

# 'Colours Collection' Bib Apron with Pocket

- Sliding adjustable buckle on neckband
- Width 72cm, length 86cm
- Tablet friendly centre pocket with combined pen slot

# FABRIC

65% Polyester, 35% Cotton, 195gsm Denim: 70% Cotton, 30% Polyester, 265gsm

# COLOUR

50 colours

85° Wash

| Burgundy      | Brown          |
|---------------|----------------|
| Red           | Strawberry Red |
| Orange        | Terracotta     |
| Fuchsia       | Sunflower      |
| Hot Pink      | *Lemon         |
| Rich Violet   | *Camel         |
| Purple        | Khaki          |
| Aubergine     | *Latte         |
| Chestnut      | Natural        |
| Mocha         | *Grey Denim    |
| *Rose         | *Light Blue    |
| Pink          | Silver         |
| *Lilac        | White          |
| *Mid Blue     | Aqua           |
| Turquoise     |                |
| Teal          | Apple          |
| Sapphire      |                |
| Marine Blue   | Oasis Green    |
| *Blue Denim   | Sage           |
| Steel         | Olive          |
| *Charcoal     | Dark Grey      |
| Navy          | * Moss Green   |
| Royal         | Emerald        |
| *Indigo Denim | Bottle         |
| *Black Denim  | Black          |