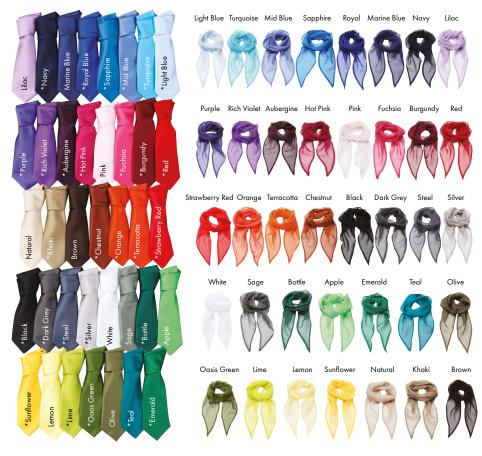

## **Ties & Scarves**

#### 'Colours 'Colours Collection' Collection' **Chiffon Scarf Satin Tie**

- Lightweight chiffonWidth 6.5"/16.5cmLength 38.5"/98cm
- Handwash

#### ■ Blade width 3.34"/8.5cm Length 57"/144cm 40°C wash

FABRIC

PR750

100% Polyester

#### COLOUR

28 colours

#### COLOUR

6 colours

# Mix & Match In Colour

#### COLOUR

18 colours