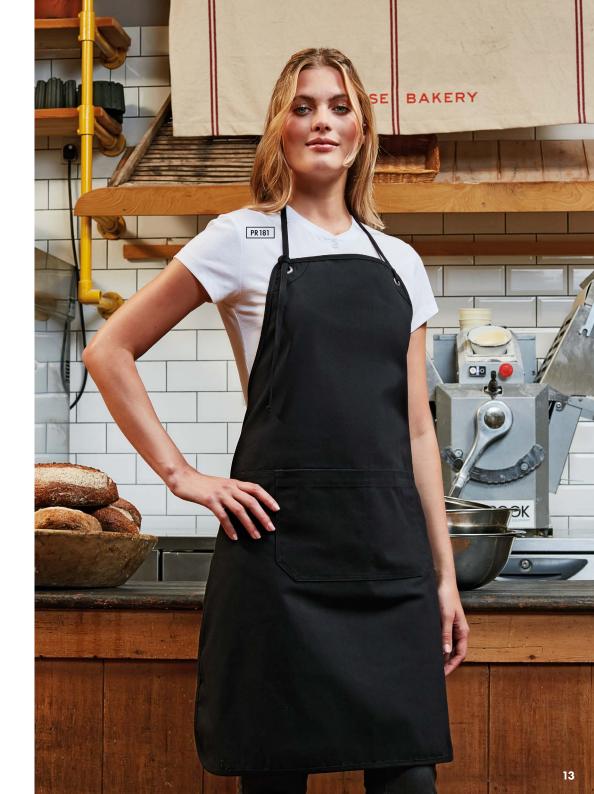

# 'Artisan's Choice' Double Pocket Canvas Apron

# PR 181

- Heavyweight canvas bib apron with rounded edges
- Metal eyelets supports knotted neckband
- Double centre pocket
- Wear as a full bib or half waist apron
- Cotton-rich with recycled polyester

### FABRIC

60% Cotton, 40% Recycled Polyester, 310gsm

# COLOUR

4 colours

60° Wash