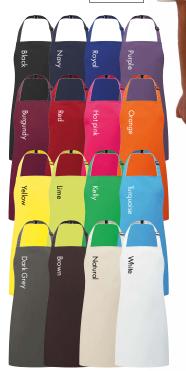

# What's new for 2025?

Refresh your front-of-house style and wow your guests in 2025. Add a splash of colour with aprons in up to 62 shades and discover new styles made with recycled polyester so you can make a better choice.

# COLOUR

50 colours

85° Wash

| Burgundy      | Brown          |
|---------------|----------------|
| Red           | Strawberry Red |
| Orange        | Terracotta     |
| Fuchsia       | Sunflower      |
| Hot Pink      | *Lemon         |
| Rich Violet   | *Camel         |
| Purple        | Khaki          |
| Aubergine     | *Latte         |
| Chestnut      | Natural        |
| Mocha         | *Grey Denim    |
| *Rose         | *Light Blue    |
| Pink          | Silver         |
| *Lilac        | White          |
| *Mid Blue     | Aqua           |
| Turquoise     |                |
| Teal          | Apple          |
| Sapphire      |                |
| Marine Blue   | Oasis Green    |
| *Blue Denim   | Sage           |
| Steel         | Olive          |
| *Charcoal     | Dark Grey      |
| Navy          | * Moss Green   |
| Royal         | Emerald        |
| *Indigo Denim | Bottle         |
| *Black Denim  | Black          |