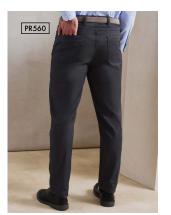

# **Performance** 'Chino' Jeans

#### PR560 PR570

#### Performance 'Chino' Jeans

- Front and back pockets
- Rivet detail
- Zip fly with metal button fastening on waistband
   Stretch fabric

#### FABRIC

63% Polyester, 35% Cotton, 2% Elastane, 260gsm

#### SIZES

Men's sizes: **XS**/30" - **4XL**/44" Women's sizes: **XS**/8 - **5XL**/24 Reg. leg **31"**/79 cm, Long leg **34"**/86 cm

#### COLOUR

3 colours

STRETCH

60° Wash