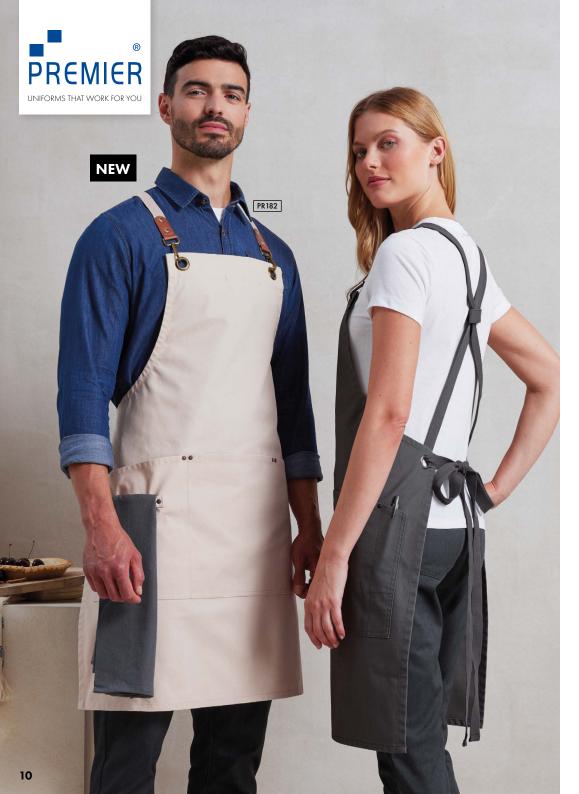

# 'Clip & Clasp' Cross-Back Bib Apron

# PR182

- Strong and durable canvas
- Clasp style clips
- Faux leather fabric detail
- Three large patch pockets
- Self-fabric cloth holder
- Gun metal / antique brass eyelets

### EARDI

60% Cotton, 40% Recycled Polyester, 310gsm

# COLOUR

6 colours

60° Wash

■ Herringbone woven straps

■ Fabric cloth holder

# ■ Can be worn as a waist apron

• Rounded edges create soft lines