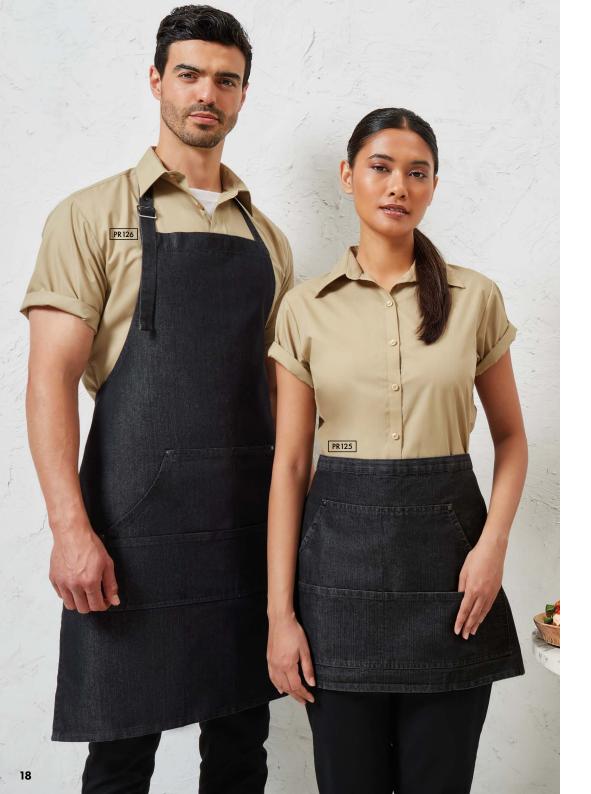

# PR126

# Jean Stitch Denim Bib Apron

- Four 'kangaroo' style pockets with rivet detail
- Adjustable buckle on neckband
- Width 72cm, length 86cm

### FABRIC

70% Cotton, 30% Polyester, 265gsm

# COLOUR

2 colours

11-55731 Shirley

85° Wash

Cotton Rich

Buckle on neckband

90cm self fabric ties