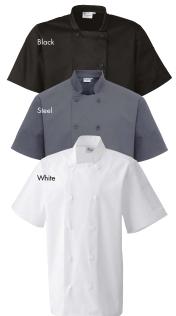

# Classic Chef's **Jackets**

#### PR656

#### **Short Sleeve** Chef's Jacket

- Ten button hole wrap over fastening
   Double pen pocket on left sleeve
   Mandarin collar

#### FABRIC

65% Polyester, 35% Cotton, 195gsm

SIZES

XS/30" - 5XL/61"

COLOUR

3 colours

85° Wash

Women's **Styles** 

PR670

**Women's Short Sleeve** Chef's Jacket

PR671

Women's Long Sleeve Chef's Jacket

- Ten button hole wrap over fastening
   Double pen pocket on left sleeve
- Back panels for a more fitted style

FABRIC

65% Polyester, 35% Cotton, 195gsm

SIZES

**XS**/8 - **2XL**/18

COLOUR

White

85° Wash