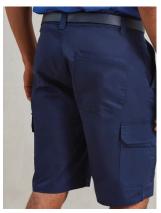

#### PR564

#### Men's Workwear **Cargo Shorts**

- Mobile friendly pockets with hook and loop sealed fastening
- Belt loops, plastic button and YKK zip for fastening
- Single patch pocket to the reverse

SIZES

FABRIC

XS/30" - 4XL/44" 65% Recycled Polyester, 35% Cotton, 195gsm COLOUR

2 colours