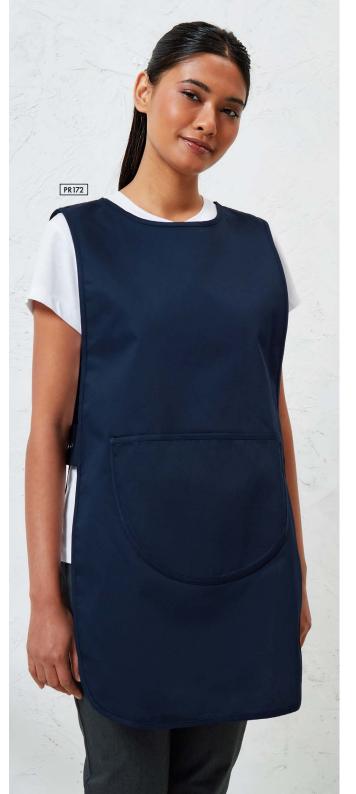

# PR172

# Long Length Pocket Tabard

- Pull-on coverall with a length of 78cm
- Side tabs with adjustable press stud fastening
- Centre pocket

# FABRIC

65% Polyester, 35% Cotton,195gsm

# SIZES

**S/**10 – **XL/**16

85° Wash

**COLOUR** 3 colours

40° Wash

Brandable

Fastens in same way as PR 177