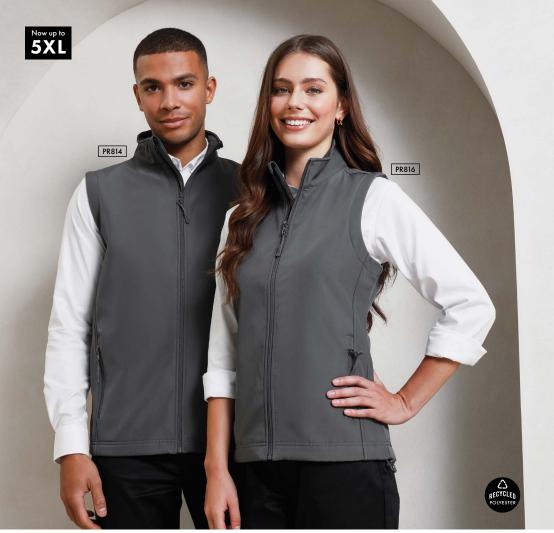

#### PR814 PR816

#### Windchecker® Printable & Recycled Softshell Gilet

■ Two layer zip through gilet with chin guard

Zipped side pockets

Men's: **S**/35" - **5XL**/56" ■ Bonded fleece inner layer ■ Drawcord to the hem

FABRIC

3 colours 100% Recycled Polyester, 280gsm

Women's: XS/8 - 3XL/20 COLOUR