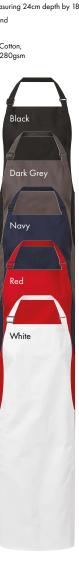

# PR120

# **Recycled Polyester & Cotton Bib** Apron, Organic & Fairtrade Certified

- Two slanted side pockets measuring 24cm depth by 18cm wide
- Adjustable buckle on neckband

# FABRIC

65% Recycled Polyester, 35% Cotton, Organic & Fairtrade Certified, 280gsm

# COLOUR

5 colours