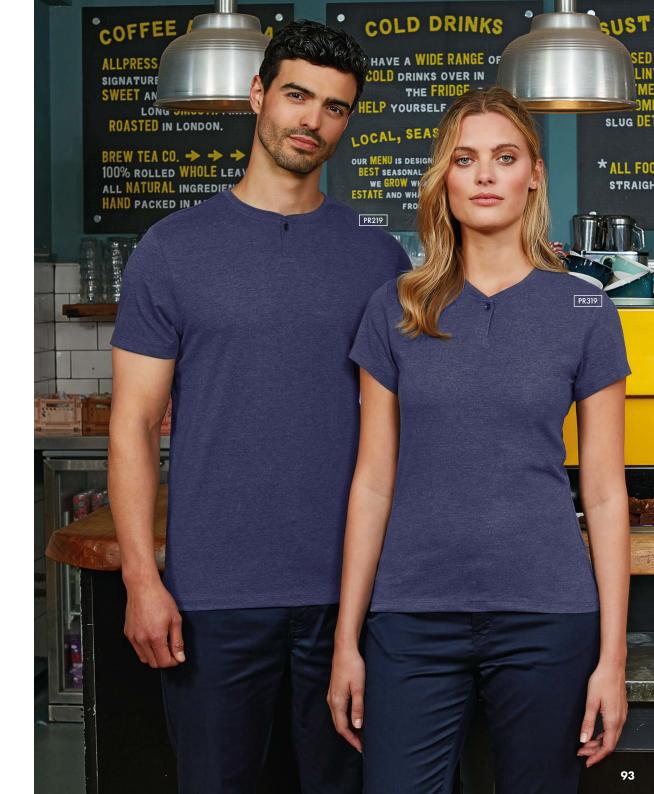

# 'Comis' Cotton-Rich Tee

#### PR219

Men's 'Comis' Cotton-Rich Tee

#### PR319

Women's 'Comis' Cotton-Rich Tee

- Narrow banded collar
- Single button placket
- Soft feel

#### FABRIC

60% Cotton, 40% Recycled Polyester, 160gsm. **Grey Marl:** 90% Cotton, 10% Viscose, 160gsm

#### SIZES

Men's sizes: **\$**/34" - **3XL**/54"

Women's sizes: **XS**/8 - **2XL**/18

#### COLOUR

5 colours

60° Wash

Brandable

† Grey Marl does not contain recycled polyester