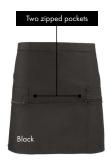

# PR105

# **Zip Pocket Waist Apron**

- Two zipped closed pockets
- Centre open pocket
- Width 60cm, length 33cm

### FABRIC

65% Polyester, 35% Cotton, 195gsm

# COLOUR

Black

85° Wash

Brandable