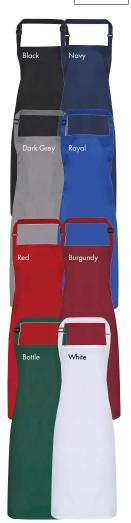

# PR115

# **Waterproof Bib Apron**

- Adjustable buckle on neckband
- Waterproof and bleach resistant fabric
- 90cm self fabric ties

# FABRIC

100% Polyester with Polyurethane coating,

# COLOUR

8 colours

60° Wash