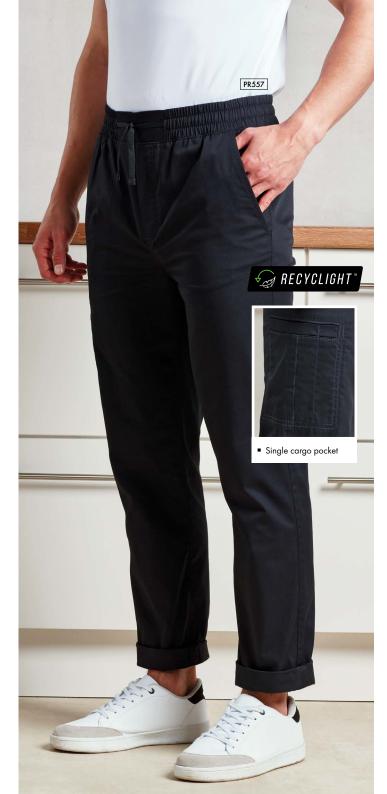

#### PR557

#### Chef's 'Recyclight'® Cargo Trouser

- Made from recycled polyester
- Tapered lower leg with optional turn-up hems
- Elasticated waistband
- Drawcord and mock fly
- Side pockets

#### FABRI

65% Recycled Polyester, 35% Cotton, 170gsm

#### SIZES

**S**/32-34" - **3XL**/44-46"

#### COLOUR

Blac