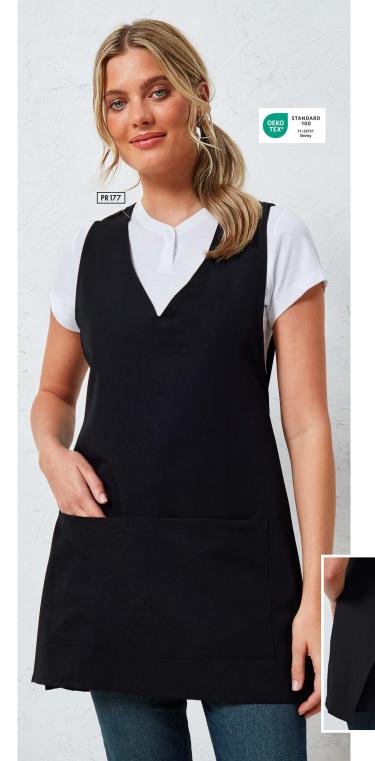

# PR177

# 'Tulip' Wrap **Around Apron**

- Over-the-head style
- V-neck styling
- Double centre pocket

# FABRIC

100% Polyester, 185gsm

SIZES

**S/M** 10/12 - **L/XL** 14/16

COLOUR

2 colours

# FASTENING TIP

Bring the ties from back to front and tie round your waist on the underside, then take front ties and fasten at the back.

40° Wash

16 colours

Coolchecker® Polo Shirts