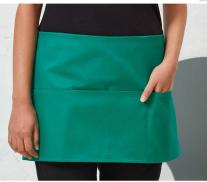

# **Pocket** Waist **Aprons**

# PR155

\*Black Denim

Black

Pink

Natural

White

Aqua

Bottle

Royal

# 'Colours Collection' 3 Pocket Waist Apron

- Three open pockets
- 90cm self-fabric ties
- Width 60cm, length 33cm