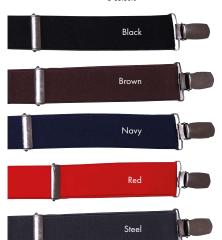

#### PR701

#### **Clip-on Trouser Braces**

- Elastic 'Y' back strap braces Three non-slip clip buckles for attachment
- Fully adjustable with lock buckles

FABRIC

COLOUR

60% Polyester, 40% Rubber 5 colours