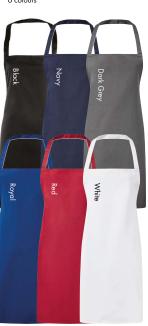

# PR113

# **Denim Cotton Bib-Apron Organic & Fairtrade Certified**

- Two mitred pockets measuring 20cm deep x 19.5cm wide
- Antique brass/gun metal buckle on neckband
- 80cm long x 72cm wide with 107cm long ties FABRIC

100% Cotton, Organic & Fairtrade Certified, 235gsm COLOUR

3 colours

40° Wash

Brandable

■ Antique brass/gun metal buckle

Certified by Control Union CB-GOTS-CUC-03-1119398