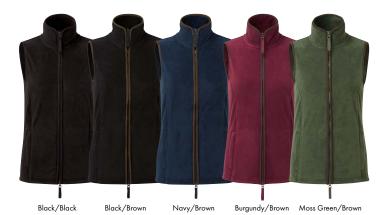

# Artisan Fleece Gilets

#### PR803

#### Men's 'Artisan' Fleece Gilet

- Contrast trim detail
- Zip through style with two-way zipper
- External zipped side pockets
- Front and back panels

#### FABRIC

100% Polyester, 260gsm

SIZES

**S**/34" - **3XL**/54"

COLOUR

5 colours

#### PR804

#### Women's 'Artisan' Fleece Gilet

- Contrast trim detail
- Zip through style with two-way zipper
- External zipped side pockets
- Front and back panels

#### FABRIC

100% Polyester, 260gsm

SIZES

**XS**/8 - **3XL**/20

COLOUR

5 colours

STANDARD 100

40° Wash