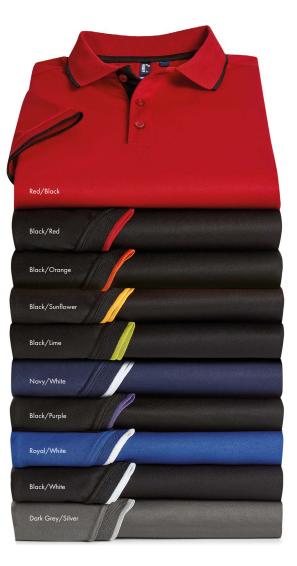

# PR618

Men's Contrast Tipped Coolchecker® Polo Shirt

# PR619

# Women's Contrast Tipped Coolchecker® Polo Shirt

- Contrast trim on collar, placket and sleeves
- Side panels for fitted shape
- Ribbed knit collar and cuffs
- Three button placket

# COLOUR

10 colours

40° Wash Modern Fit Brandable

■ Contrast trim on collar ■ Ribbed collar and cuff