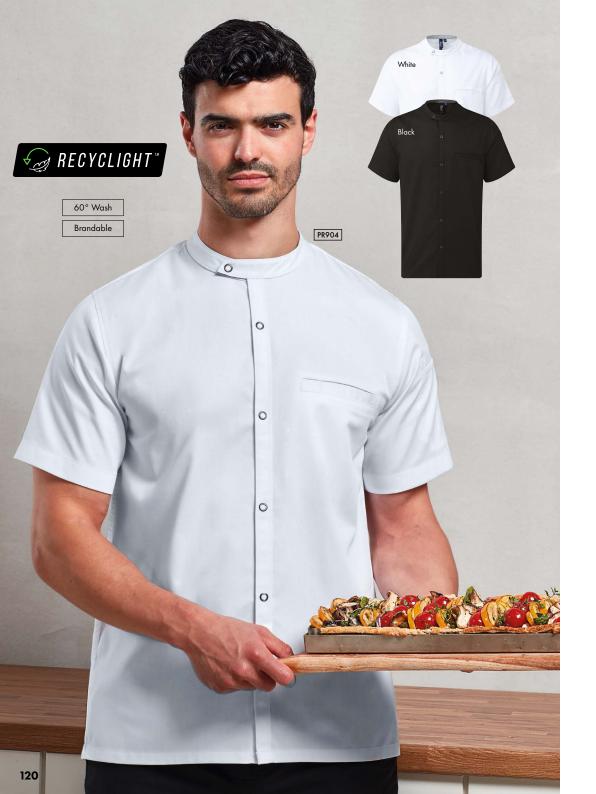

#### PR904

#### Chef's 'Recyclight'® Short Sleeve Shirt

- Made with recycled polyester
- Mandarin collar with press stud fastening down the centre placket
- Contrast coloured inner neckband helps to conceal marks from day-to-day wear
- Chest pocket and double pen pocket on sleeve

#### FABRIC

65% Recycled Polyester, 35% Cotton, 170gsm

#### SIZES

XS/30" - 3XL/54"

#### COLOUR

2 colours