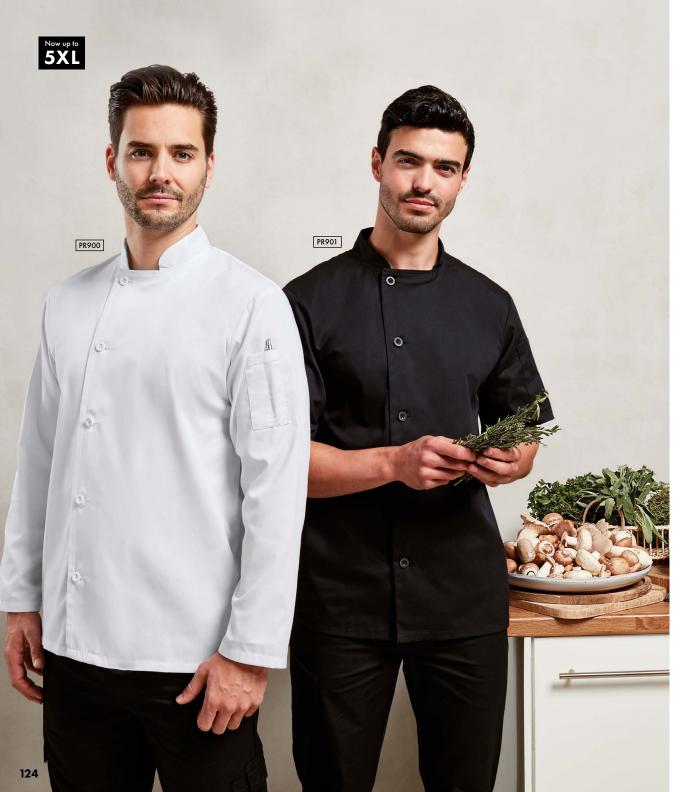

# 'Essential' Chef's Jackets

#### PR900

#### **'Essential' Short** Sleeve Chef's Jacket

- Five button wrap over fastening
- Long life resin buttons
- Double pen pocket on left sleeve
- Mandarin collar

#### FABRIC

65% Polyester, 35% Cotton, 170gsm

#### SIZES

XS/30" - 5XL/61"

#### COLOUR

2 colours

#### PR901

#### 'Essential' Long Sleeve Chef's Jacket

- Five button wrap over fastening
- Long life resin buttons
  Double pen pocket on left sleeve
- Mandarin collar

#### COLOUR

2 colours

85° Wash

Long life resin buttons