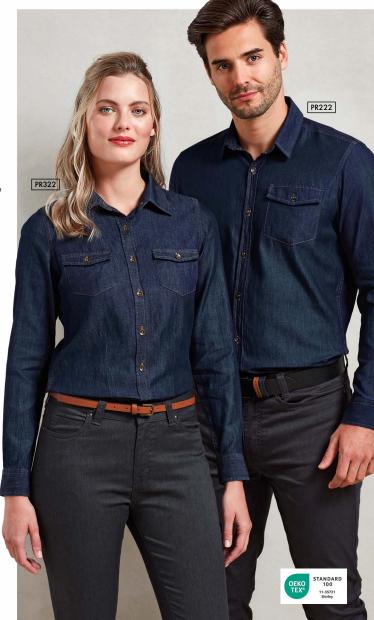

#### PR222

Men's Jean Stitch Denim Shirt

#### PR322

#### Women's Jean Stitch Denim Shirt

- Contrast stitch details
- Left chest button-down chest pocket
- Two button-down chest pockets on womens
- Buttoned cuff and sleeve guard

#### FABRIC

100% Cotton Ring Spun Denim, 155gsm

#### SIZES

Men's sizes: **XS**/30" – **3XL**/54" Women's sizes: **XS**/8 – **3XL**/20

#### COLOUR

2 colours

40° Wash

100% Cotton

Modern Fit

Brandable

91