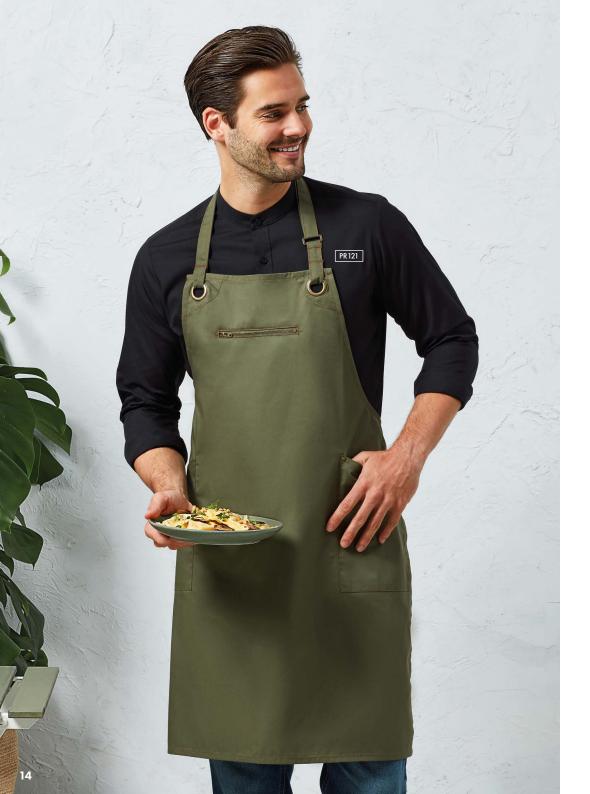

# 'Barley' Contrast Stitch Bib Apron

# PR 121

- Eyelet and rivet detail
- Adjustable antique brass buckle on neckband
- Side pockets and centre zipped pocket
- Contrast stitching

# FABRIC

65% Recycled Polyester, 35% Cotton, 195gsm

# COLOUR

4 colours

■ Contrast stitching

60° Wash

'Regenerate' Bib Apron

Woven on hand looms