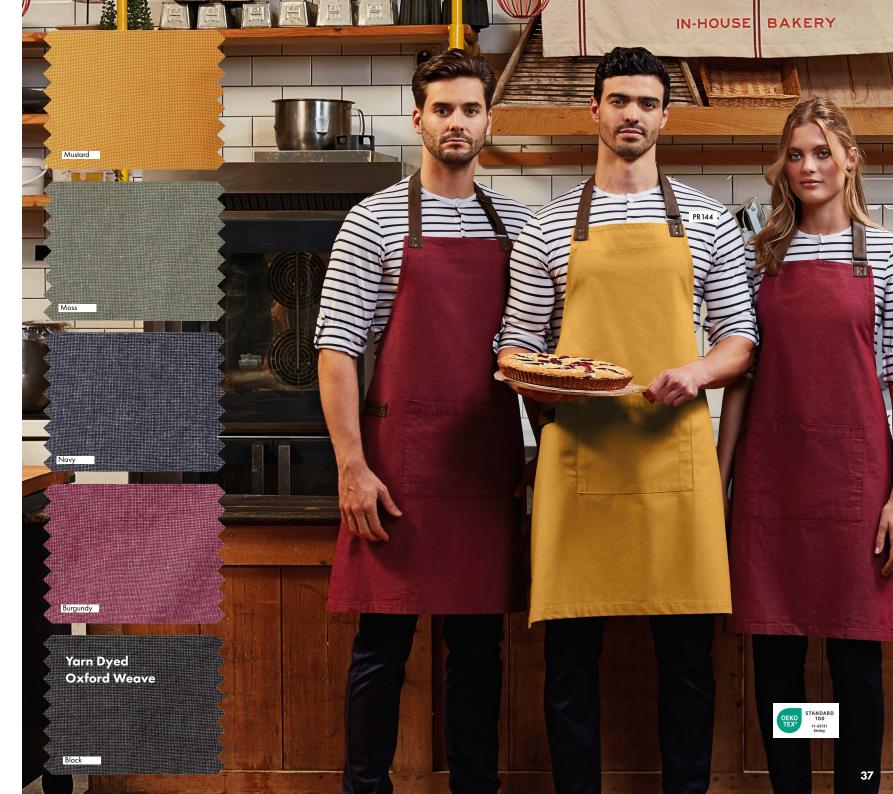

# 'Annex' **Oxford Bib Apron**

# PR144

# 'Annex' Oxford **Bib Apron**

- Faux leather neckband with buckle and rivet detail
- Faux leather cloth holder and side tabs
- Centre pocket
- Double D-ring fastening to the waist

# FABRIC

100% Cotton Yarn Dyed Oxford Weave, 220gsm

# COLOUR

5 colours

100% Cotton | Brandable