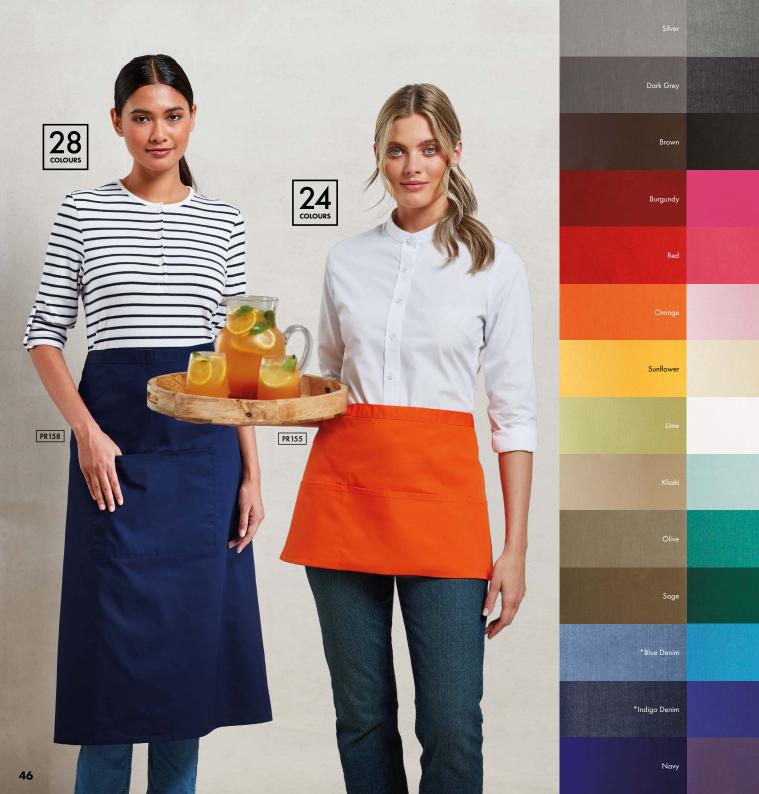

# 'Colours Collection' Aprons

# PR151

# 'Colours Collection' Mid-Length Apron

- Mid-length waist apron
- 90cm self fabric ties
- Width 70cm, length 50cm

### FABRI

65% Polyester, 35% Cotton, 195gsm Denim: 70% Cotton, 30% Polyester, 265gsm

# COLOUR

36 colours

\*PR151 not available in these colours

# PR158

# 'Colours Collection' **Bar Apron with Pocket**

- Tablet friendly centre pocket with combined pen slot
- 90cm self-fabric ties
- Width 80cm, length 90cm

# FABRIC

65% Polyester, 35% Cotton, 195gsm

# COLOUR

24 colours

\*PR 158 not available in these colours

85° Wash Brandable

OEKO TEX®

# COLOUR

50 colours

85° Wash

| Burgundy      | Brown          |
|---------------|----------------|
| Red           | Strawberry Red |
| Orange        | Terracotta     |
| Fuchsia       | Sunflower      |
| Hot Pink      | *Lemon         |
| Rich Violet   | *Camel         |
| Purple        | Khaki          |
| Aubergine     | *Latte         |
| Chestnut      | Natural        |
| Mocha         | *Grey Denim    |
| *Rose         | *Light Blue    |
| Pink          | Silver         |
| *Lilac        | White          |
| *Mid Blue     | Aqua           |
| Turquoise     |                |
| Teal          | Apple          |
| Sapphire      |                |
| Marine Blue   | Oasis Green    |
| *Blue Denim   | Sage           |
| Steel         | Olive          |
| *Charcoal     | Dark Grey      |
| Navy          | * Moss Green   |
| Royal         | Emerald        |
| *Indigo Denim | Bottle         |
| *Black Denim  | Black          |