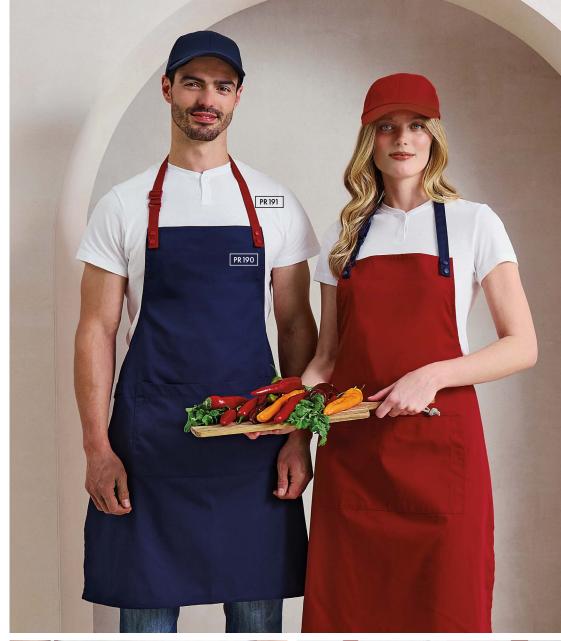

PR 190 / PR 191 'Swap & Pop' Customisable Apron Body & Straps, page 40, with PR 218 / PR 318 'Comis' Tees, page 92

# Customise Your Apron With 'Swap & Pop'

# PR190

# 'Swap & Pop' Customisable Apron Body

- Straps sold separately for dual colour branding (see PR 191)
- Fitted with snap-action press studs to secure straps in place
- Self fabric cloth holder

# PR 191

# 'Swap & Pop' Customisable Apron Strap

- Fitted with strong snap-action press studs to secure to apron body
- Neckband with adjustable sliding buckle
- Self coloured caps on press studs for colour continuity