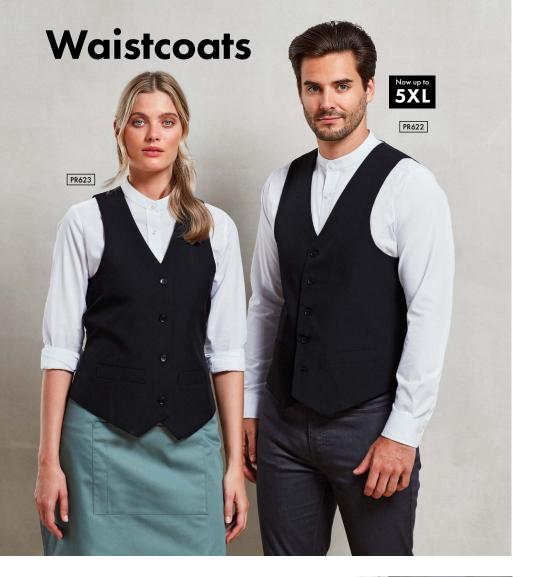

## **Herringbone Waistcoat**

#### PR625

Men's Herringbone Waistcoat PR626

#### Women's Herringbone Waistcoat

- Satin lining to the underside and reverse
- Lapel collar
- Adjusting buckle on the back

#### FABRIC

50% Wool, 45% Polyester, 5% mixed fibres, 300gsm

#### SIZES

Men's sizes: **XS**/32" – **2XL**/52" Women's sizes: **XS**/8 - **2XL**/18

#### COLOUR

3 colours

30° Wash

Brandable

Brown Check

Charcoal

96