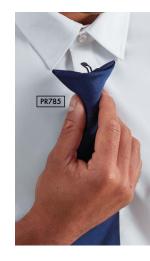

#### PR785

#### 'Colours Originals' **Clip-on Fashion Tie**

- Steel clip attachmentBlade width 4"/10cm
- Handwash

#### **FABRIC**

100% Polyester