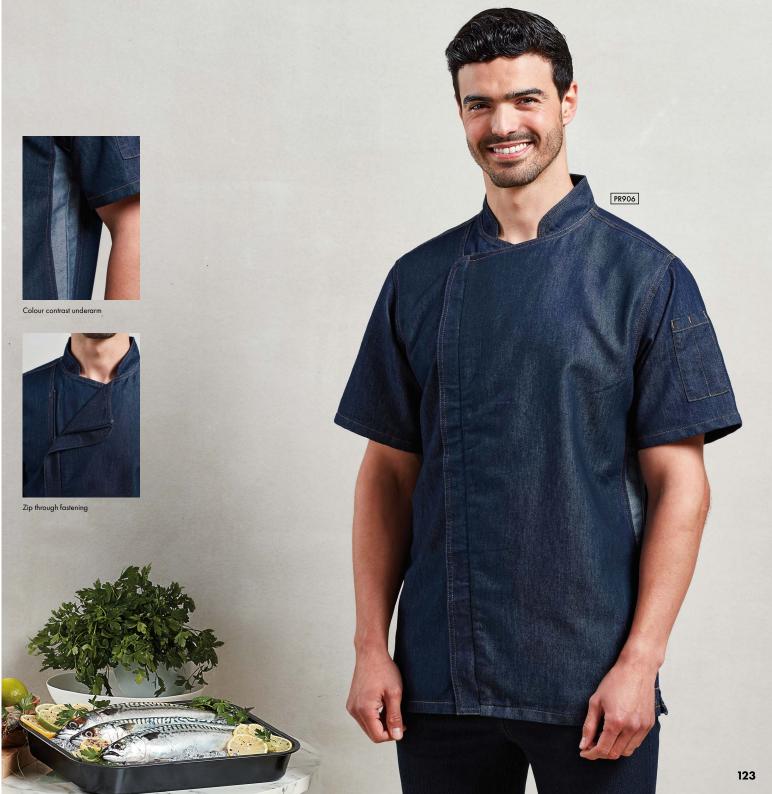

# Zipped Chef's Jackets

#### PR906

#### Chef's Zip-Close **Short Sleeve Jacket**

- Zip through fasteningDouble pen pocket on left sleeveColour contrast underarm
- Mandarin collar

#### FABRIC

White: 65% Polyester, 35% Cotton, 170gsm Denim: 60% Cotton, 40% Polyester, 230gsm

XS/30" - 2XL/50"

#### COLOUR

3 colours

60° Wash