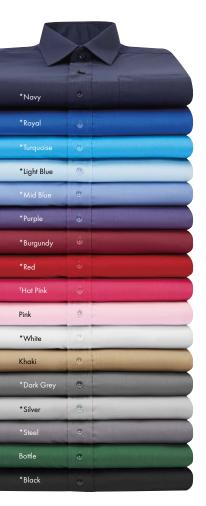

they are available in five dual sizes with a wide fit for extra comfort.

PR 182

10

"A focus on plus sizes means more people can choose to look good and feel great in a Premier uniform."

> We've expanded our best-selling poplin shirts collection to include a men's and women's long sleeve style made from a recycled polyester-cotton blend. These shirts boast the same great easycare properties as our classic poplin but are constructed in a slightly heavier weight and have a more fitted shape. Our poplin collection remains the industry's favourite with styles in up to 17 colours.

#### COLOUR

†16 colours

#### COLOUR

17 colours

- \* Men's sizes 20"/50cm, 21"/52cm, 22"/54cm and 23"/56cm only available in selected colours
- \* Women's sizes 28/7XL and 30/8XL only available in selected colours
- † Not available in Hot Pink.

#### COLOUR

17 colours

- \* Men's sizes 20"/50cm, 21"/52cm, 22"/54cm and 23"/56cm only available
- $^{\star}$  Women's sizes 28/7XL and 30/8XL only available in selected colours.
- † Not available in Hot Pink.