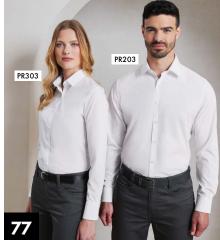

#### PR203

#### Men's Long Sleeve 'Recyclight' Poplin Shirt

- Formal collar styling
- Back yoke and darts for shape
- Double-button cuff with cufflink hole
- Sleeve guard with single button

#### PR303

#### Women's Long Sleeve 'Recyclight' Poplin Shirt

- Soft collar styling
- Double-button cuff
- Back darts
- Curved hem-line