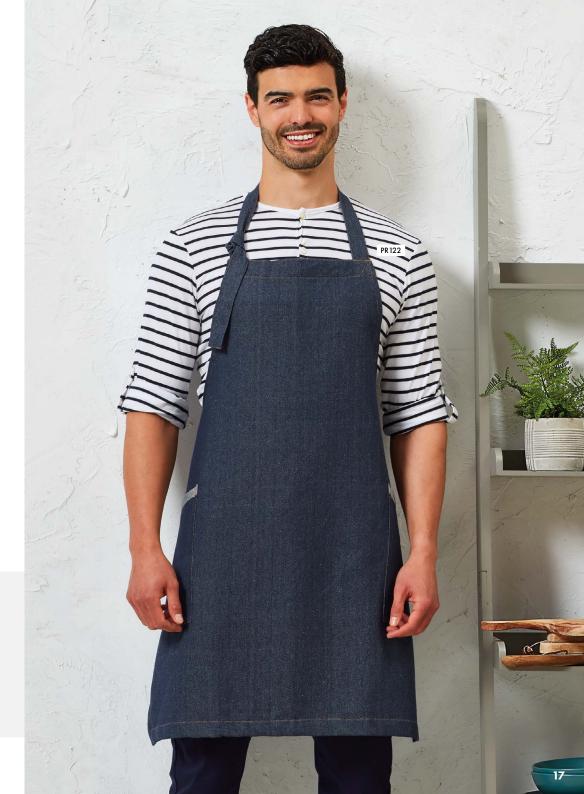

# PR 122

# 'Regenerate' Bib Apron

- Slanted side pockets with contrast trim
- Adjustable knotted neckband
- Contrast stitching
- Recycled cotton from waste denim

# FABRIC

Black Denim: 53% Recycled Cotton, 41% Recycled Polyester, 6% Recycled Viscose, Indigo Denim: 58% Recycled Cotton, 36% Recycled

Polyester, 6% Recycled Viscose,

Grey Denim: 55% Recycled Cotton, 36% Recycled Polyester, 9% Recycled Viscose,

Natural: 44% Recycled Cotton, 37% Recycled Polyester, 19% Recycled Viscose, 275gsm

# COLOUR

4 colours

60° Wash

Cotton Rich

Brandable

Shredded up and broken down

Spun back into yarns

Fabric to make our aprons