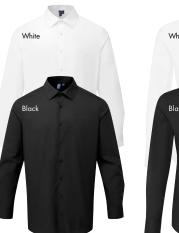

## 'Grandad' Shirts

#### PR258

#### Men's Banded Collar 'Grandad' Long Sleeve Shirt

- Classic banded collar
- Top button fastening
- Double button cuff

#### FABRIC

65% Polyester, 35% Cotton, 115gsm

SIZES

XS/30" - 3XL/54"
COLOUR

2 colours

#### PR358

#### Women's Banded Collar 'Grandad' Long Sleeve Shirt

- Classic banded collar with top button fastening
- Bust and back darts
- Double button cuff

#### FABRIC

65% Polyester, 35% Cotton, 115gsm

SIZES

XS/8 - 2XL/18 COLOUR

2 colours

40° Wash

Easy Care

Modern Fit