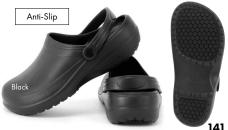

# Chef's **Anti-slip** Clogs PR910

EVA upper, Rubber Anti-Slip sole

**3-4**/36-37 - **10-11**/44-45

SIZES

COLOUR

Black

#### PR910

#### Chef's Anti-slip 'Anchor' Clog

- Available in five dual sizes
- Anti-Slip outer sole to grip floors
- Comfortable moulded inner sole
- Adjustable hinged heel strap ■ Lightweight and water resistant
- Shock absorbent