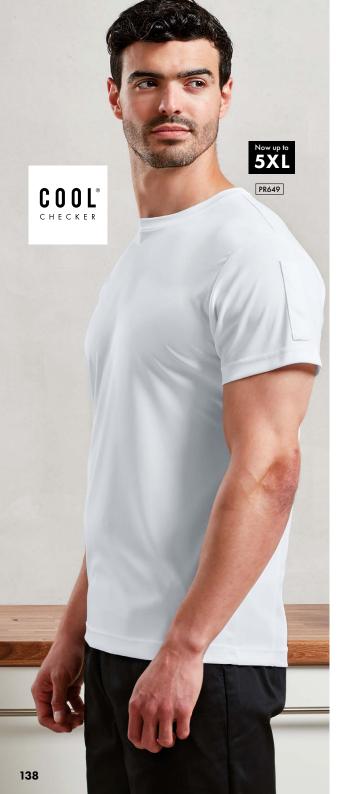

#### PR649

#### Chef's Coolchecker® T-shirt

- Crew neck styling
   Coolchecker® fabric back panel
- Underarm vent holes
- Pen pocket on left sleeve

#### FABRIC

100% Polyester, 135gsm

#### SIZES

XS/30" - 5XL/51"

#### COLOUR

2 colours

Underarm vent holes

40° Wash

Modern Fit

Brandable