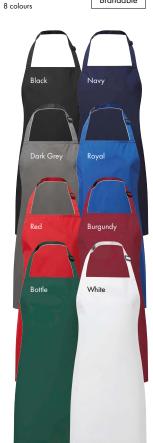

# PR996 **Antimicrobial Bib** Apron

- Antimicrobial textile technology designed to kill microbes, germs and bacteria on the fabric surface
- Buckle on the neckband for height adjustment
- 86cm long x 72cm wide
- Self fabric ties

# FABRIC

65% Polyester, 35% Cotton, powered by HeiQ Viroblock, 195gsm

# COLOUR

5 colours

60° Wash

Brandable

innovative Swiss textile technology.