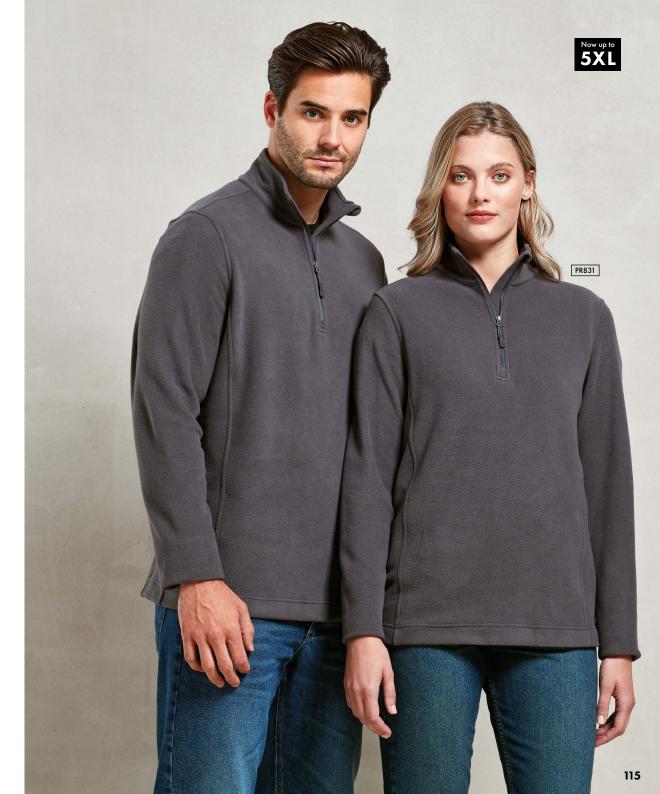

# Unisex 'Recyclight'® ¼ Zip Micro Fleece

COLOUR

3 colours

#### PR831

## Unisex 'Recyclight'® ¼ Zip Micro Fleece

■ Quarter-zip through microfleece

■ Anti-pill fleece fabric

Storm flap and chin guard

■ Side pockets

FABRIC

100% Recycled Polyester, 165gsm

SIZES

XS/33" – 5XL/56"

40° Wash