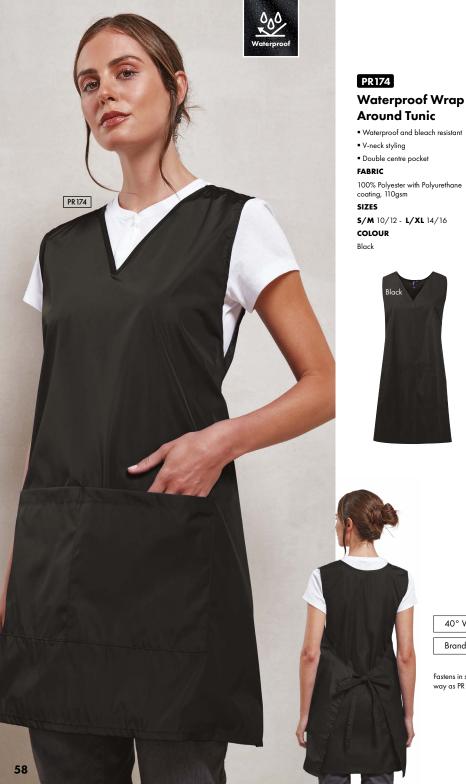

# Waterproof Aprons

# PR145

# Children's Waterproof Apron

- Safety release mechanism on neckband
- Infant sizing: 43cm wide, 53cm long
- Junior sizing: 48 wide, 63cm long

### FABRIC

100% Polyester with Polyurethane coating, 110gsm

# SIZES

Infant 3-6 years, Junior 7-10 years COLOUR

60° Wash

Brandable

# PR115

# **Waterproof Bib Apron**

- Adjustable buckle on neckband
- Waterproof and bleach resistant fabric
- 90cm self fabric ties

# FABRIC

100% Polyester with Polyurethane coating,

# COLOUR

8 colours

60° Wash