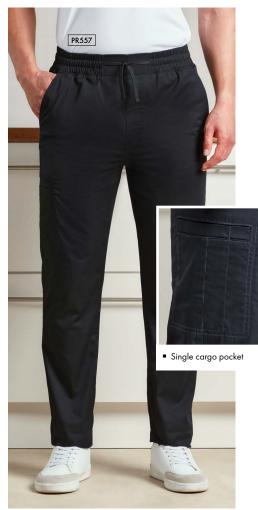

#### PR557

#### Chef's 'Recyclight'® Cargo Trouser

- Made from recycled polyester
- Tapered lower leg with optional turn-up hems
- Elasticated waistband
- Drawcord and mock fly
- Side pockets

#### FABRI

65% Recycled Polyester, 35% Cotton, 170gsm

#### SIZES

**S**/32-34" - **3XL**/44-46"

#### COLOUR

Blac