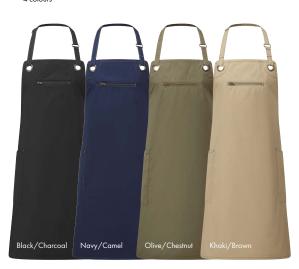

# 'Barley' Contrast Stitch Bib Apron

# PR 121

- Eyelet and rivet detail
- Adjustable antique brass buckle on neckband
- Side pockets and centre zipped pocket
- Contrast stitching

# FABRIC

65% Recycled Polyester, 35% Cotton, 195gsm

# COLOUR

4 colours

■ Contrast stitching

60° Wash

'Regenerate' Bib Apron

Woven on hand looms