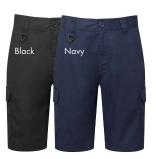

#### PR564

#### Men's Workwear **Cargo Shorts**

- Mobile friendly pockets with hook and loop sealed fastening
- Belt loops, plastic button and YKK zip for fastening
- Single patch pocket to the reverse

SIZES

FABRIC

XS/30" - 4XL/44" 65% Recycled Polyester, 35% Cotton, 195gsm COLOUR

2 colours