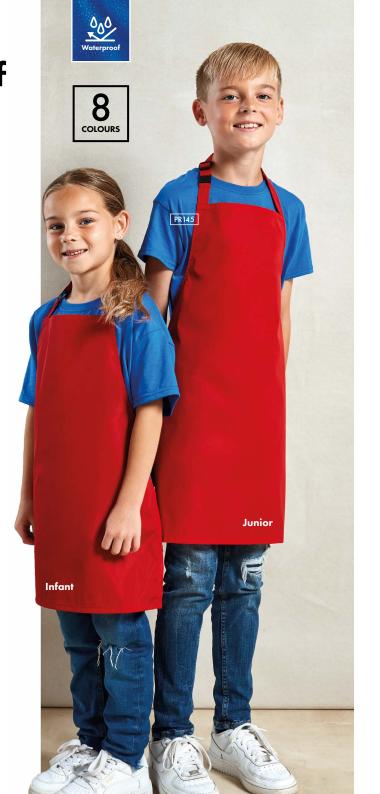

# Waterproof Aprons

# PR145

# Children's Waterproof Apron

- Safety release mechanism on neckband
- Infant sizing: 43cm wide, 53cm long
- Junior sizing: 48 wide, 63cm long

### FABRIC

100% Polyester with Polyurethane coating, 110gsm

# SIZES

Infant 3-6 years, Junior 7-10 years COLOUR

60° Wash

Brandable