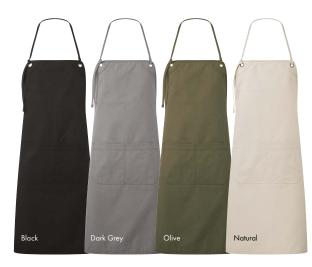

# 100% Organic Cotton Bib Apron

# PR102

# 100% Organic Cotton Bib Apron

Self-fahric ties

■ Self-fabric neckband

■ Width 60cm, Length 87cm

**FABRIC** 

100% Organic Cotton, 240gsm

COLOUR

20 colours

Certified by Control Union CB-GOTS-CUC-03-1119398

85° Wash