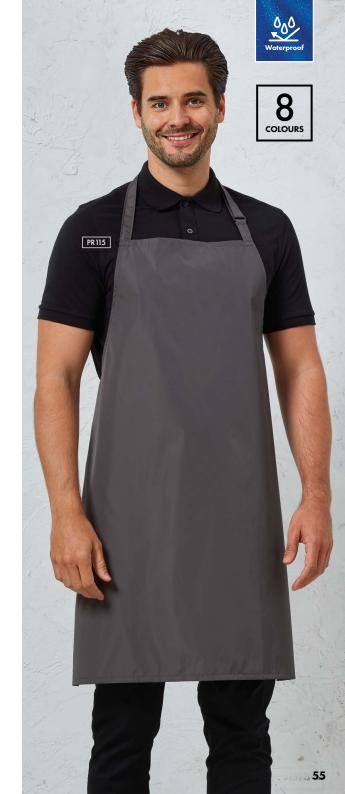

# PR115

# **Waterproof Bib Apron**

- Adjustable buckle on neckband
- Waterproof and bleach resistant fabric
- 90cm self fabric ties

# FABRIC

100% Polyester with Polyurethane coating,

# COLOUR

8 colours

60° Wash