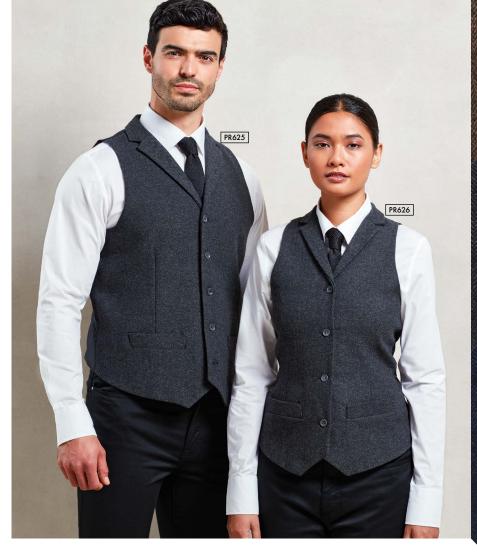

## **Herringbone Waistcoat**

#### PR625

Men's Herringbone Waistcoat PR626

#### Women's Herringbone Waistcoat

- Satin lining to the underside and reverse
- Lapel collar
- Adjusting buckle on the back

#### FABRIC

50% Wool, 45% Polyester, 5% mixed fibres, 300gsm

#### SIZES

Men's sizes: **XS**/32" – **2XL**/52" Women's sizes: **XS**/8 - **2XL**/18

#### COLOUR

3 colours

30° Wash

Brandable

Brown Check

Charcoal

96