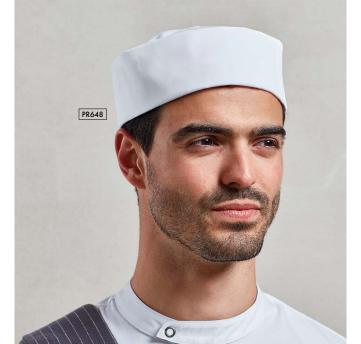

#### PR648

#### Turn Up Chef's Hat

- Turn up double edge band
- Five eyelets for ventilation
- Four sizes available

#### **FABRIC**

65% Polyester, 35% Cotton, 195gsm

**S** 54cm, **M** 57cm, L 60cm, XL 63cm

#### COLOUR

2 colours

Brandable