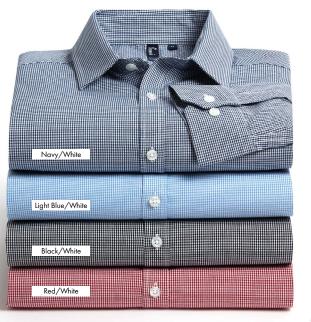

# Gingham Microcheck Shirts

#### PR220

Men's Long Sleeve Gingham Shirt

#### PR221

#### Men's Short Sleeve Gingham Shirt

- Soft collar styling
- Curved hem
- Modern fit

#### FABRIC

100% Cotton, 115gsm

SIZES

XS/30" - 3XL/54" COLOUR

4 colours