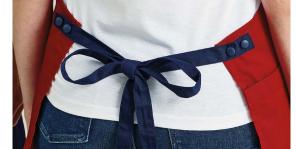

### COLOUR

20 colours

60° Wash Brandable

PR 190 Apron body and PR 191 Straps are sold separately

STEP TWO

Choose your set of PR191
neckband and waist ties

STEP THREE

Pop them all together