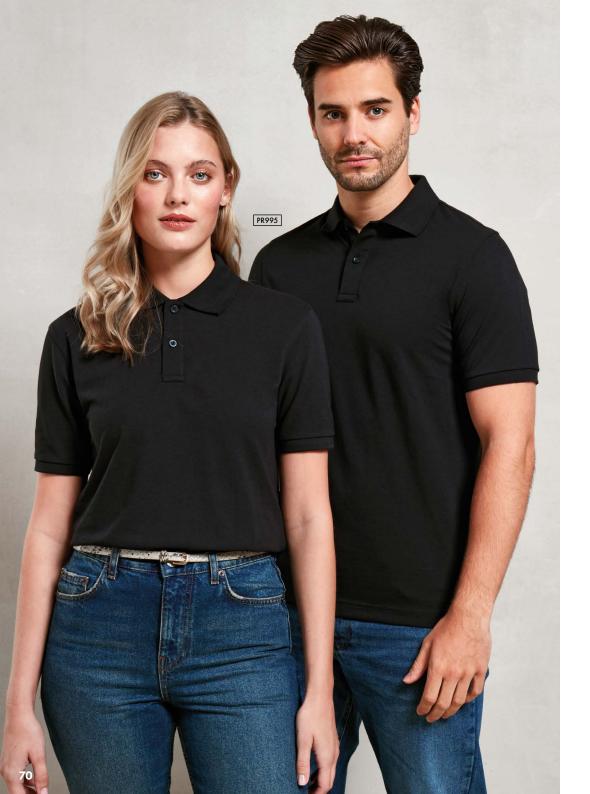

# PR995

# 'Essential' Unisex Short Sleeve Polo Shirt

- Antimicrobial textile technology designed to kill microbes, germs and bacteria on the fabric surface
- Ribbed knit collar and cuffs
- Two button placket
- Extra body length

### FABRIC

65% Polyester, 35% Cotton, powered by HeiQ Viroblock, 200gsm

# SIZES

**S**/35" – **4XL**/53"

# COLOUR

5 colours