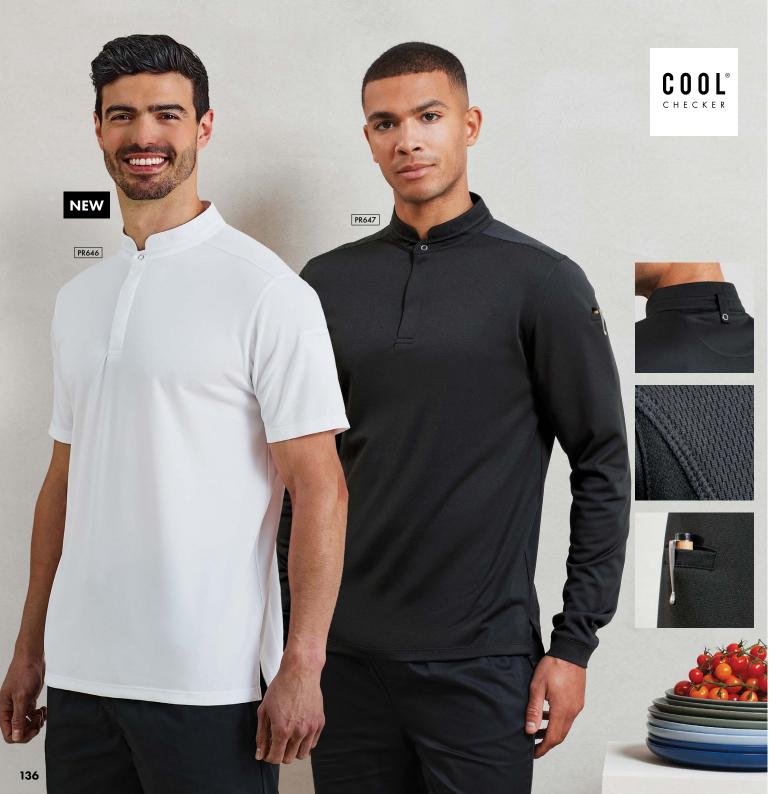

#### PR646

#### Short Sleeve 'Essential' **Chef's Shirts**

- Banded neckband with press stud button fastening
- Mandarin collar
- Covered placket with two press stud
- Pen pocket on left sleeve, Coolchecker® mesh back panel for airflow

#### FABRIC

100% Recycled Polyester, 155 gsm

#### SIZES

XS/31" - 4XL/48"

#### COLOUR

2 colours

#### PR647

#### Long Sleeve 'Essential' Chef's Shirts

- Banded neckband with press stud button fastening
- Mandarin collar
- Covered placket with two press stud buttons
- Pen pocket on left sleeve, Coolchecker® mesh back panel for airflow

100% Recycled Polyester, 155 gsm

#### COLOUR

2 colours

60° Wash