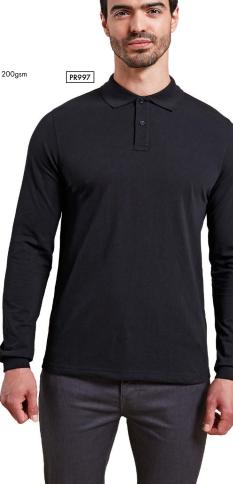

# PR997

# 'Essential' Unisex Long Sleeve Polo Shirt

- Antimicrobial textile technology designed to kill microbes, germs and bacteria on the fabric surface
- Ribbed knit collar and cuffs
- Two button placket
- Extra body length

# FABRIC

65% Polyester, 35% Cotton, powered by HeiQ Viroblock, 200gsm

### SIZE

**S**/35" - **4XL**/53"

# COLOUR

2 colours

60° Wash

Brandable

Powered by HeiQ Viroblock, a world-leading innovative Swiss textile technology.