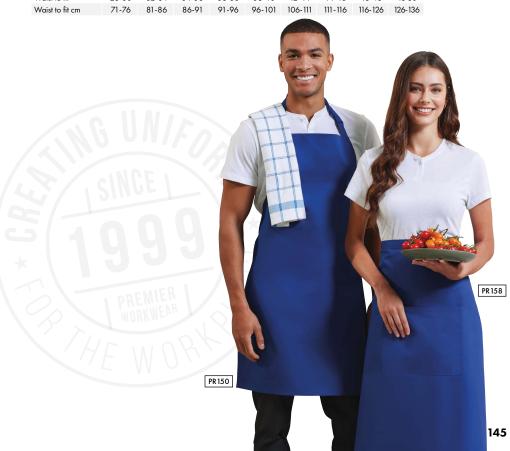

#### Trousers, Chinos & Shorts - PR536, PR570 & PR572

| Call size       | XS | S  | M  | L  | XL | 2XL | 3XL | 4XL | 5XL |
|-----------------|----|----|----|----|----|-----|-----|-----|-----|
| Size            | 8  | 10 | 12 | 14 | 16 | 18  | 20  | 22  | 24  |
| Waist to fit "  | 24 | 26 | 28 | 30 | 32 | 34  | 36  | 38  | 40  |
| Waist to fit cm | 59 | 64 | 69 | 74 | 79 | 84  | 89  | 94  | 99  |