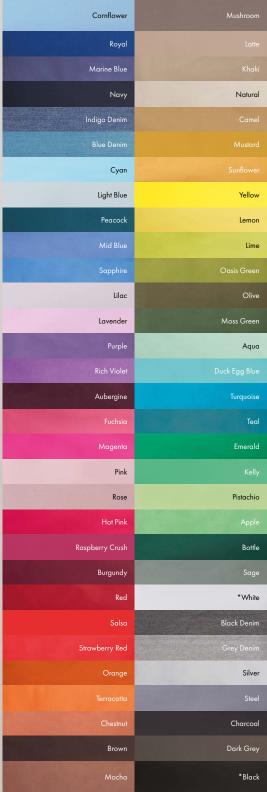

# COLOUR

50 colours

85° Wash

| Burgundy      | Brown          |
|---------------|----------------|
| Red           | Strawberry Red |
| Orange        | Terracotta     |
| Fuchsia       | Sunflower      |
| Hot Pink      | *Lemon         |
| Rich Violet   | *Camel         |
| Purple        | Khaki          |
| Aubergine     | *Latte         |
| Chestnut      | Natural        |
| Mocha         | *Grey Denim    |
| *Rose         | *Light Blue    |
| Pink          | Silver         |
| *Lilac        | White          |
| *Mid Blue     | Aqua           |
| Turquoise     |                |
| Teal          | Apple          |
| Sapphire      |                |
| Marine Blue   | Oasis Green    |
| *Blue Denim   | Sage           |
| Steel         | Olive          |
| *Charcoal     | Dark Grey      |
| Navy          | * Moss Green   |
| Royal         | Emerald        |
| *Indigo Denim | Bottle         |
| *Black Denim  | Black          |