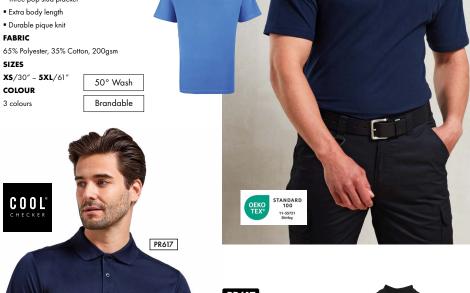

# **Studded Polo**

- Three pop stud placket
- Extra body length
- Durable pique knit

# FABRIC

65% Polyester, 35% Cotton, 200gsm

# SIZES

**XS**/30" - **5XL**/61"

COLOUR

Now up to **5XL** 

PR610