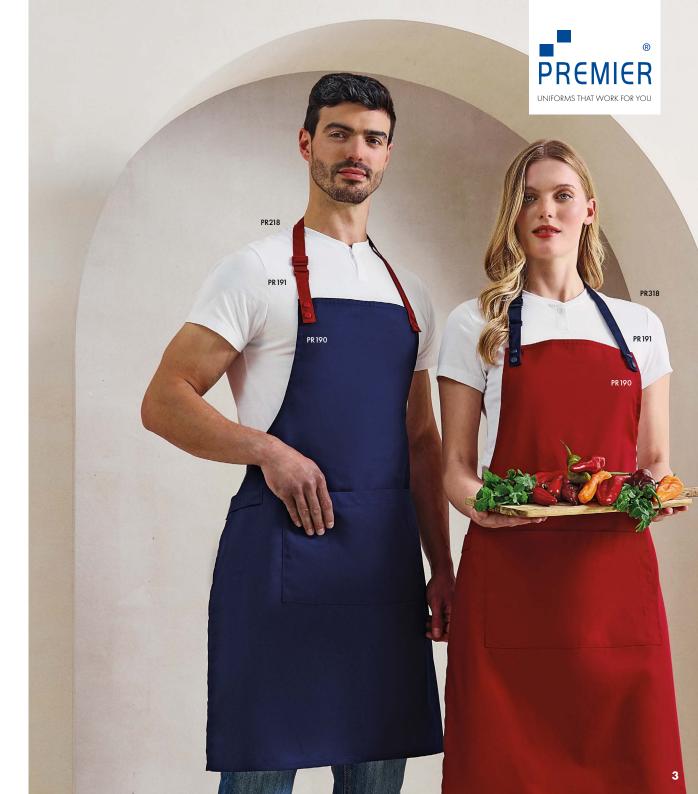

PR 190 / PR 191 'Swap & Pop' Customisable Apron Body & Straps, page 40, with PR 218 / PR 318 'Comis' Tees, page 92

# Customise Your Apron With 'Swap & Pop'

# PR190

# 'Swap & Pop' Customisable Apron Body

- Straps sold separately for dual colour branding (see PR 191)
- Fitted with snap-action press studs to secure straps in place
- Self fabric cloth holder

# PR 191

# 'Swap & Pop' Customisable Apron Strap

- Fitted with strong snap-action press studs to secure to apron body
- Neckband with adjustable sliding buckle
- Self coloured caps on press studs for colour continuity