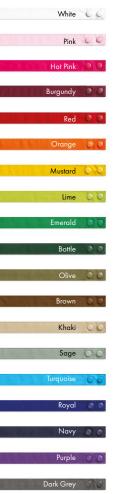

# COLOUR

50 colours

85° Wash

| Burgundy      | Brown          |
|---------------|----------------|
| Red           | Strawberry Red |
| Orange        | Terracotta     |
| Fuchsia       | Sunflower      |
| Hot Pink      | *Lemon         |
| Rich Violet   | *Camel         |
| Purple        | Khaki          |
| Aubergine     | *Latte         |
| Chestnut      | Natural        |
| Mocha         | *Grey Denim    |
| *Rose         | *Light Blue    |
| Pink          | Silver         |
| *Lilac        | White          |
| *Mid Blue     | Aqua           |
| Turquoise     |                |
| Teal          | Apple          |
| Sapphire      |                |
| Marine Blue   | Oasis Green    |
| *Blue Denim   | Sage           |
| Steel         | Olive          |
| *Charcoal     | Dark Grey      |
| Navy          | * Moss Green   |
| Royal         | Emerald        |
| *Indigo Denim | Bottle         |
| *Black Denim  | Black          |