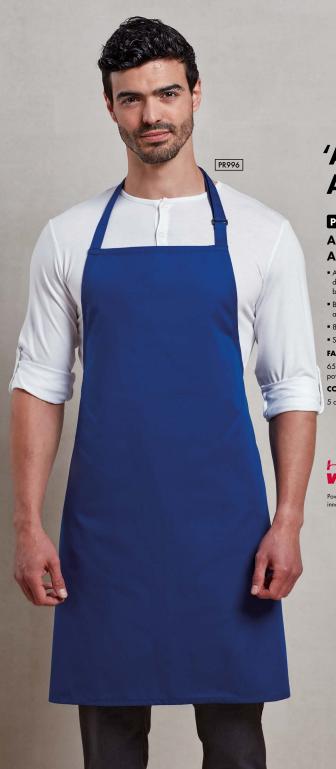

# PR996 **Antimicrobial Bib** Apron

- Antimicrobial textile technology designed to kill microbes, germs and bacteria on the fabric surface
- Buckle on the neckband for height adjustment
- 86cm long x 72cm wide
- Self fabric ties

# FABRIC

65% Polyester, 35% Cotton, powered by HeiQ Viroblock, 195gsm

# COLOUR

5 colours

60° Wash

Brandable

innovative Swiss textile technology.