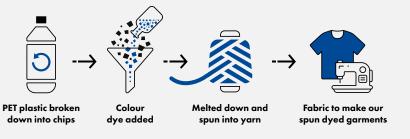

# Recycled Spun Dyed Polo Shirts

Spun dyeing uses 66% less water, 75% fewer chemicals and 60% less CO<sub>2</sub> compared to traditional dyeing methods.