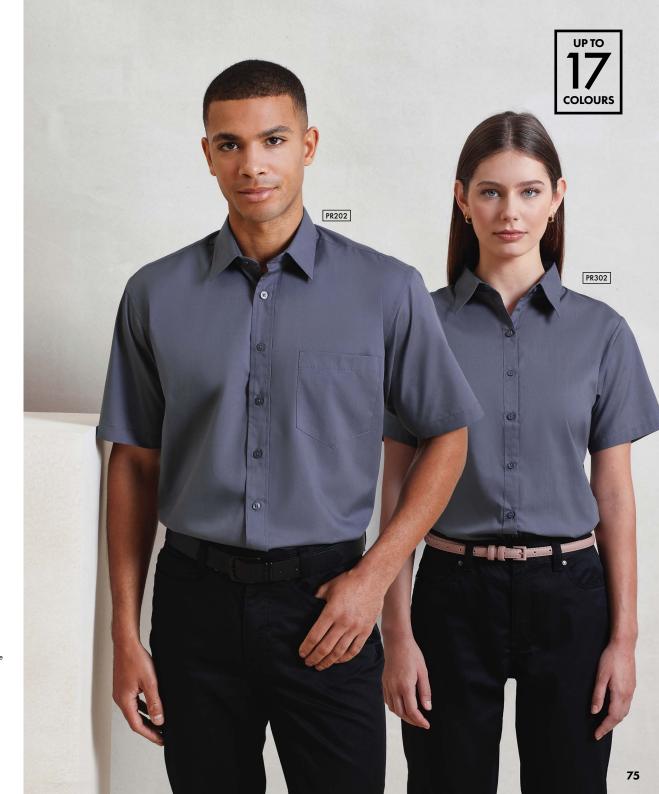

# **Short Sleeve Poplin Shirts**

#### PR202

#### **Men's Short Sleeve Poplin Shirt**

- Formal collar styling
- Left chest open mitred pocket
- Self coloured buttons

#### FABRIC

65% Polyester, 35% Cotton, 105gsm

14.5"/37cm - 23"/56cm\*

#### COLOUR

†16 colours

#### PR302

#### Women's Short **Sleeve Poplin Shirt**

- Soft collar styling
- Rounded bottom hem
- Styled with bust and back darts

65% Polyester, 35% Cotton,105gsm. White: 115gsm

#### SIZES

6/2XS - 30/8XL\*

#### COLOUR

17 colours

- \* Men's sizes 20"/50cm, 21"/52cm, 22"/54cm and 23"/56cm only available
- $^{\star}$  Women's sizes 28/7XL and 30/8XL only available in selected colours.
- † Not available in Hot Pink.

40° Wash

Easy Care

Tailored Fit