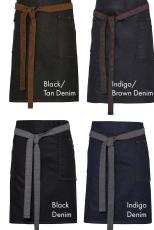

# **Contrast Denim Aprons**

# PR127

# 'Domain' Contrast Denim **Bib Apron**

- Neckband with buckle fastening for height
- Centre pocket with contrast trim, including pen
- Metal eyelets secure 100cm contrast fabric ties

70% Cotton, 30% Polyester, 265gsm

# PR128

# 'Domain' Contrast Denim **Waist Apron**

- Mid-length waist Apron measuring 50cm long
- Centre pocket with contrast trim, including pen
- Metal eyelets secure 100cm contrast fabric ties

70% Cotton, 30% Polyester, 265gsm

### COLOUR

2 colours

85° Wash

Cotton Rich