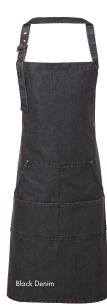

# PR 122

# 'Regenerate' Bib Apron

- Slanted side pockets with contrast trim
- Adjustable knotted neckband
- Contrast stitching
- Recycled cotton from waste denim

# FABRIC

Black Denim: 53% Recycled Cotton, 41% Recycled Polyester, 6% Recycled Viscose, Indigo Denim: 58% Recycled Cotton, 36% Recycled

Polyester, 6% Recycled Viscose,

Grey Denim: 55% Recycled Cotton, 36% Recycled Polyester, 9% Recycled Viscose,

Natural: 44% Recycled Cotton, 37% Recycled Polyester, 19% Recycled Viscose, 275gsm

# COLOUR

4 colours

60° Wash

Cotton Rich

Brandable

Shredded up and broken down

Spun back into yarns

Fabric to make our aprons