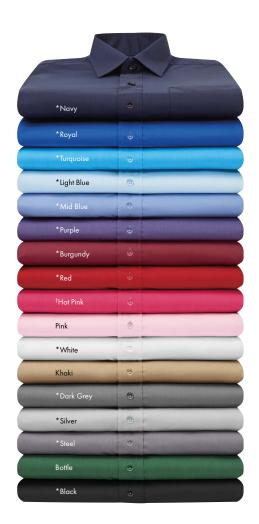

#### COLOUR

†16 colours

#### COLOUR

17 colours

- \* Men's sizes 20"/50cm, 21"/52cm, 22"/54cm and 23"/56cm only available in selected colours
- \* Women's sizes 28/7XL and 30/8XL only available in selected colours
- † Not available in Hot Pink.