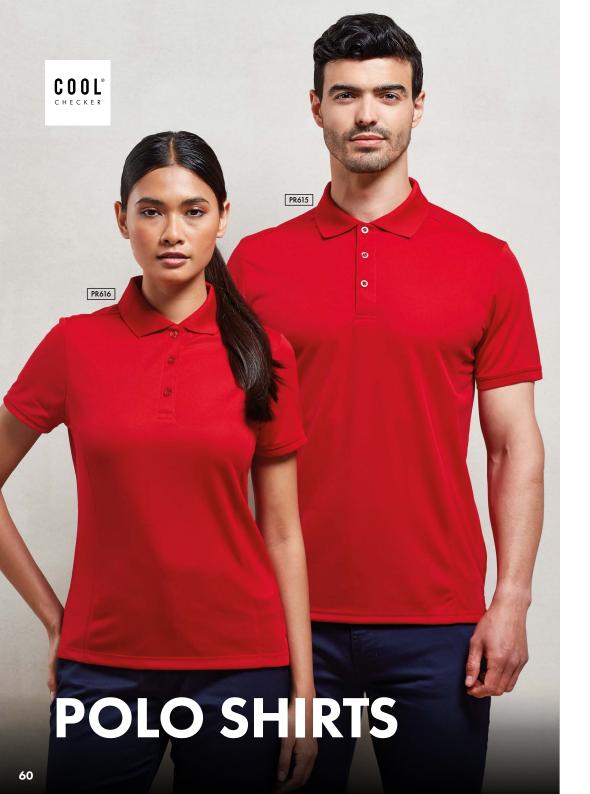

# FASTENING TIP

Bring the ties from back to front and tie round your waist on the underside, then take front ties and fasten at the back.

40° Wash

16 colours

Coolchecker® Polo Shirts

# PR615

Men's Coolchecker® Pique Polo Shirt

# PR616

# Women's Coolchecker® Pique Polo Shirt

- Side panels for fitted shape
- Moisture wicking fabric
- Lightweight and breathable
- Three button placket
- Ribbed knit collar and cuffs

# FABRIC

100% Polyester pique knit, 155gsm

### SIZES

Men's sizes: **\$**/35" - **\*5XL**/51"

Women's sizes: **XS**/8 - **2XL**/18

# COLOUR

16 colours

\*only available in selected colours

- through fabric

   Drawing moisture
  away from the body
- Fast dry and crease resistant

40° Wash

Modern Fit