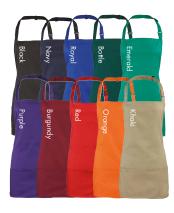

# COLOUR

50 colours

85° Wash

| Burgundy      | Brown          |
|---------------|----------------|
| Red           | Strawberry Red |
| Orange        | Terracotta     |
| Fuchsia       | Sunflower      |
| Hot Pink      | *Lemon         |
| Rich Violet   | *Camel         |
| Purple        | Khaki          |
| Aubergine     | *Latte         |
| Chestnut      | Natural        |
| Mocha         | *Grey Denim    |
| *Rose         | *Light Blue    |
| Pink          | Silver         |
| *Lilac        | White          |
| *Mid Blue     | Aqua           |
| Turquoise     |                |
| Teal          | Apple          |
| Sapphire      |                |
| Marine Blue   | Oasis Green    |
| *Blue Denim   | Sage           |
| Steel         | Olive          |
| *Charcoal     | Dark Grey      |
| Navy          | * Moss Green   |
| Royal         | Emerald        |
| *Indigo Denim | Bottle         |
| *Black Denim  | Black          |