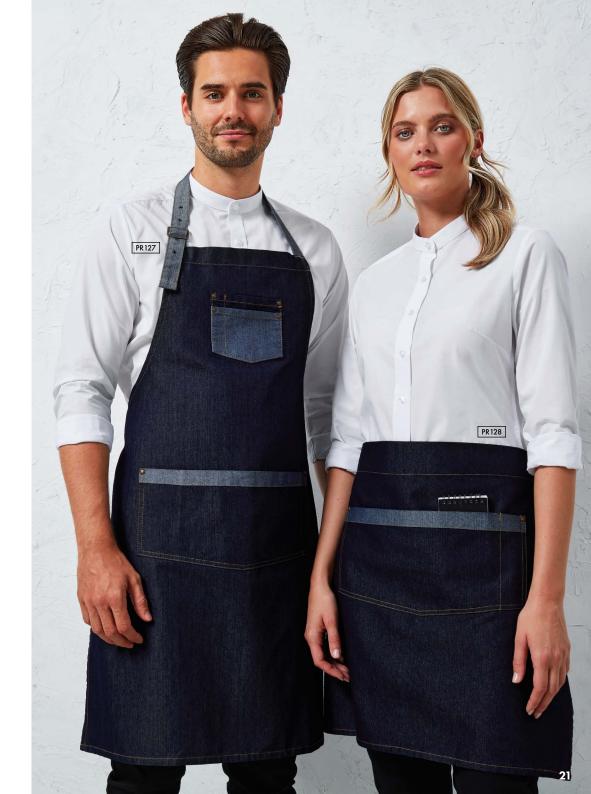

# **Contrast Denim Aprons**

# PR127

# 'Domain' Contrast Denim **Bib Apron**

- Neckband with buckle fastening for height
- Centre pocket with contrast trim, including pen
- Metal eyelets secure 100cm contrast fabric ties

70% Cotton, 30% Polyester, 265gsm

# PR128

# 'Domain' Contrast Denim **Waist Apron**

- Mid-length waist Apron measuring 50cm long
- Centre pocket with contrast trim, including pen
- Metal eyelets secure 100cm contrast fabric ties

70% Cotton, 30% Polyester, 265gsm