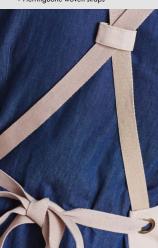

# COLOUR

6 colours

60° Wash

■ Herringbone woven straps

■ Fabric cloth holder