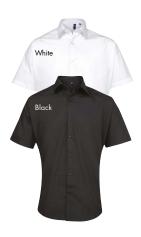

PR 190 / PR 191 'Swap & Pop' Customisable Apron Body & Straps, page 40, with PR 218 / PR 318 'Comis' Tees, page 92