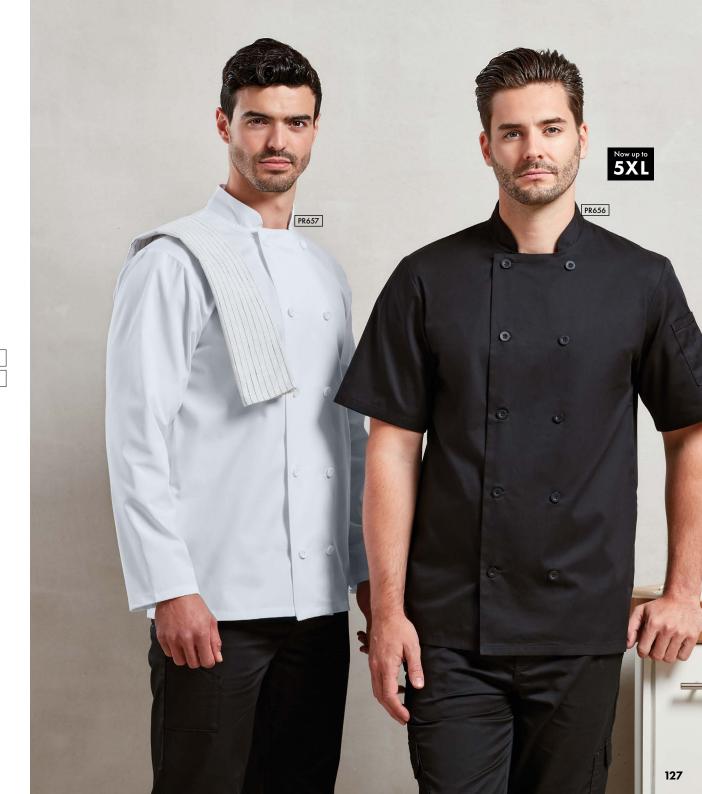

#### PR657

#### **Long Sleeve** Chef's Jacket

- Ten button hole wrap over fastening
   Long life resin buttons
   Mandarin collar

#### FABRIC

65% Polyester, 35% Cotton, 195gsm

#### SIZES

**XS**/30" - **5XL**/61"

#### COLOUR

3 colours

#### PR656

#### **Short Sleeve** Chef's Jacket

- Ten button hole wrap over fastening
   Double pen pocket on left sleeve
   Mandarin collar

#### FABRIC

65% Polyester, 35% Cotton, 195gsm

SIZES

XS/30" - 5XL/61"

COLOUR

3 colours

85° Wash

Women's **Styles** 