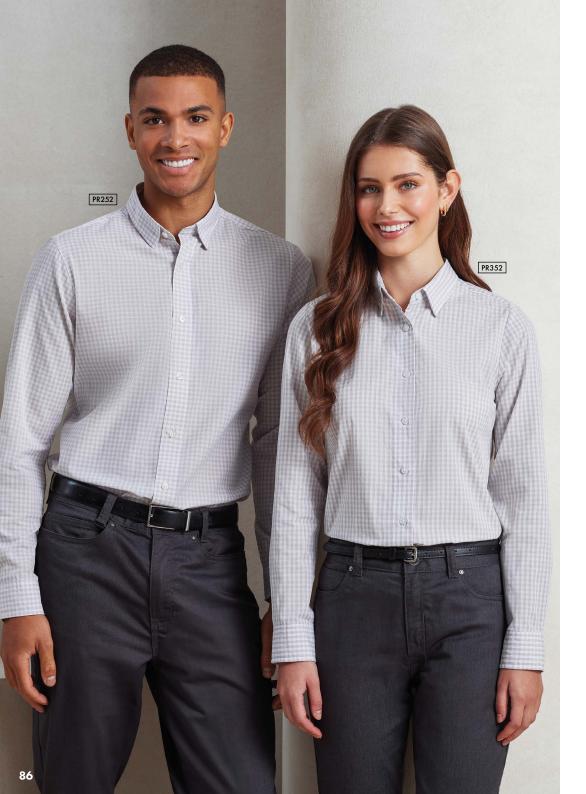

# 'Maxton' Check **Long Sleeve Shirts**

#### PR252

#### Men's 'Maxton' Check **Long Sleeve Shirt**

- Button-down collar on the underside
- Soft collar styling
- Two button adjustable cuff

65% Polyester, 35% Cotton, 110gsm

#### PR352

#### Women's 'Maxton' Check **Long Sleeve Shirt**

- Button-down collar on the underside
- Soft collar styling
- Two button adjustable cuff