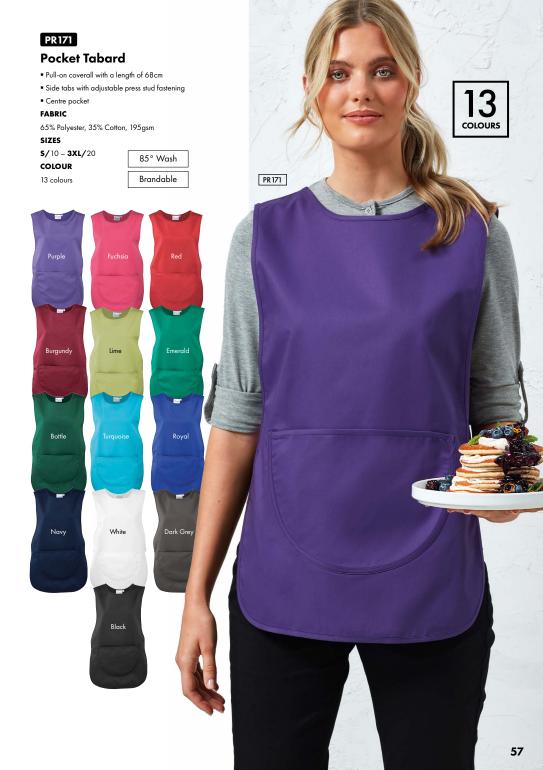

# PR172

# Long Length Pocket Tabard

- Pull-on coverall with a length of 78cm
- Side tabs with adjustable press stud fastening
- Centre pocket

# FABRIC

65% Polyester, 35% Cotton,195gsm

# SIZES

**S/**10 – **XL/**16

85° Wash

**COLOUR** 3 colours

40° Wash

Brandable

Fastens in same way as PR 177