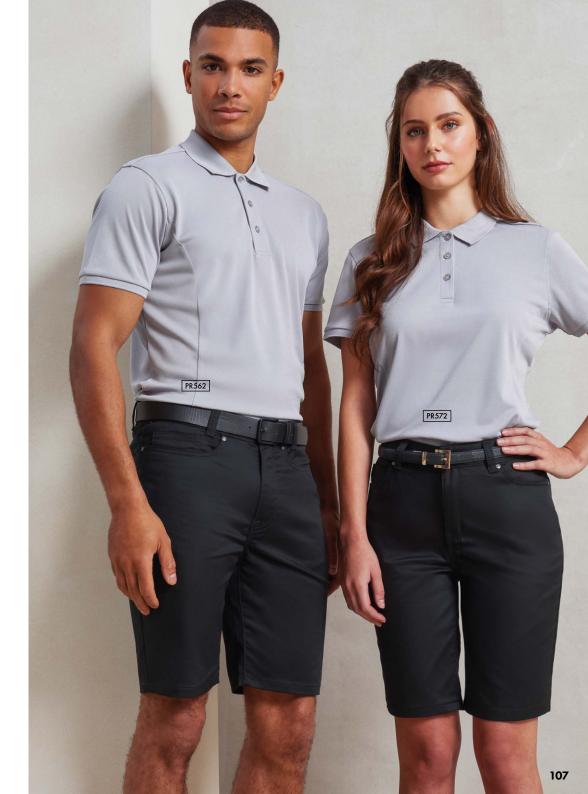

#### PR562

#### Men's Performance Chino Shorts

- Covered YKK zip fly with single metal button fastening on the waistband.
- Front and side pockets.
- Stretch fabric for comfort.

#### FABRIC

63% Polyester, 35% Cotton, 2% Elastane, 260gsm

#### SIZES

XS/30" - 4XL/44"

#### COLOUR

2 colours

#### PR572

#### Women's Performance Chino Shorts

- Covered YKK zip fly with single metal button fastening on the waistband.
- Front and side pockets.
- Stretch fabric for comfort.

#### SIZES

XS/8 - 5XL/24