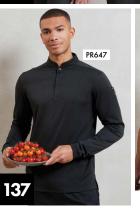

#### PR647

#### Long Sleeve 'Essential' Chef's Shirts

- Banded neckband with press stud button fastening
- Mandarin collar
- Covered placket with two press stud buttons
- Pen pocket on left sleeve, Coolchecker® mesh back panel for airflow