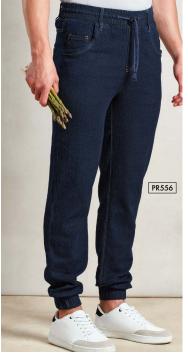

# PR5554 PR554

#### PR556

#### Chef's 'Artisan' **Jogger Bottoms**

Cuffed ankle

Elasticated waistband

■ Draw cord & belt loops

FABRIC

XS/28" - 2XL/44"

87% Cotton, 12% Polyester, 230gsm 2 colours

COLOUR

SIZES