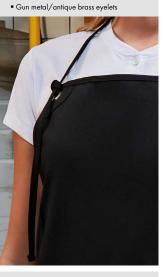

# 'Clip & Clasp' Cross-Back Bib Apron

# PR182

- Strong and durable canvas
- Clasp style clips
- Faux leather fabric detail
- Three large patch pockets
- Self-fabric cloth holder
- Gun metal / antique brass eyelets

### EARDI

60% Cotton, 40% Recycled Polyester, 310gsm

# COLOUR

6 colours

60° Wash

■ Herringbone woven straps

■ Fabric cloth holder

# ■ Can be worn as a waist apron

• Rounded edges create soft lines