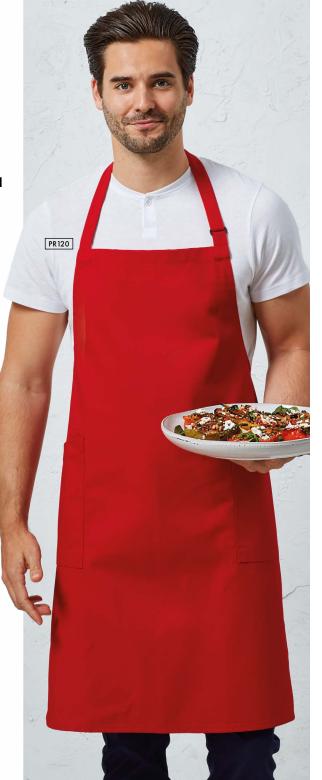

# PR120

# **Recycled Polyester & Cotton Bib** Apron, Organic & Fairtrade Certified

- Two slanted side pockets measuring 24cm depth by 18cm wide
- Adjustable buckle on neckband