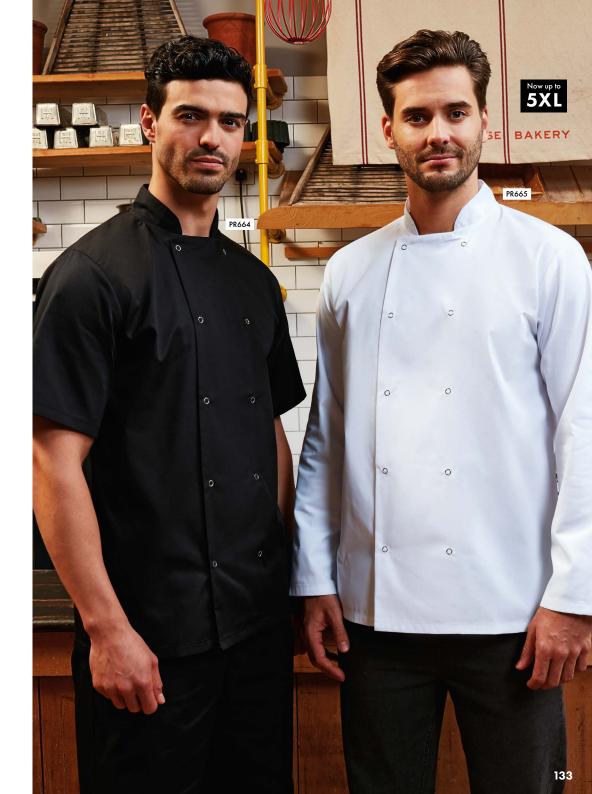

# Press-Stud Fastening

#### PR664

Short Sleeve Studded Front Chef's Jacket

#### PR665

## Long Sleeve Studded Front Chef's Jacket

- Mandarin collar
- Ten press-stud fastening
- Wrap over style