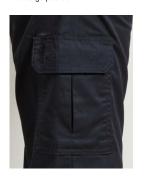

#### Chef's 'Essential' **Cargo Pocket Trouser**

■ Two mobile friendly cargo pockets

Elasticated waistband

SIZES ■ Draw cord

XS/28" - 5XL/50" **FABRIC** 

65% Polyester,

COLOUR

35% Cotton, 195gsm Black

Two cargo pockets

60° Wash

Easy Care

Brandable