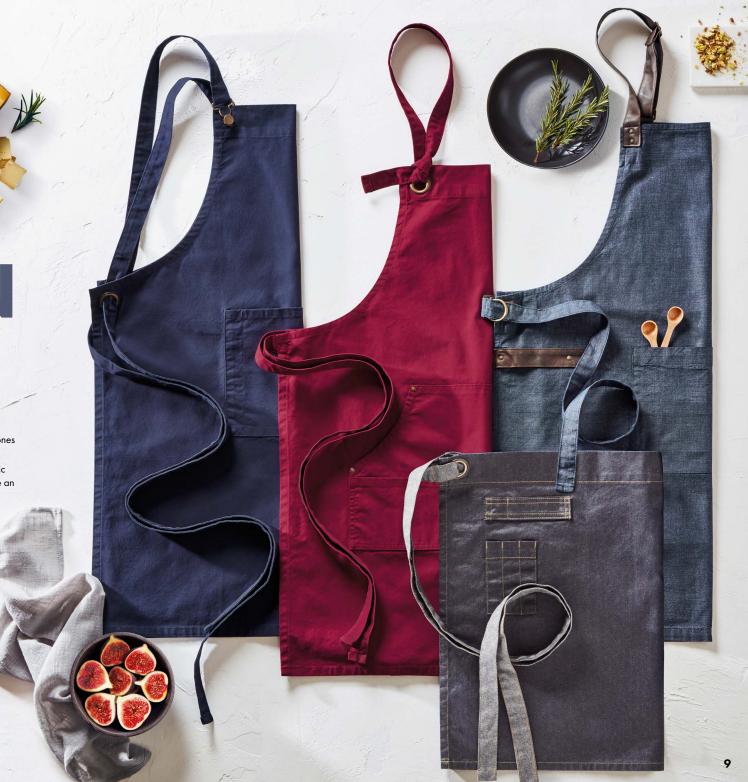

# ARTISAN APRONS

Discover a collection of aprons designed to reflect the artistry and craftsmanship of artisan producers.

Beautiful fabrics embellished with antique brass and gun metal trimmings. Creative stitching creates practical pockets, whilst earthy tones provide a neutral base to build-out the rest of your uniform.

Within this collection you will find quality aprons made from organic and recycled materials to help tell your sustainability story and create an inspirational look.