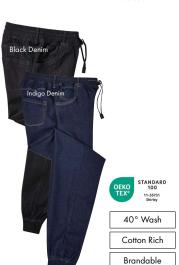

# PR 122

# 'Regenerate' Bib Apron

- Slanted side pockets with contrast trim
- Adjustable knotted neckband
- Contrast stitching
- Recycled cotton from waste denim

# FABRIC

Black Denim: 53% Recycled Cotton, 41% Recycled Polyester, 6% Recycled Viscose, Indigo Denim: 58% Recycled Cotton, 36% Recycled

Polyester, 6% Recycled Viscose,

Grey Denim: 55% Recycled Cotton, 36% Recycled Polyester, 9% Recycled Viscose,

Natural: 44% Recycled Cotton, 37% Recycled Polyester, 19% Recycled Viscose, 275gsm

# COLOUR

4 colours

60° Wash

Cotton Rich

Brandable

Shredded up and broken down

Spun back into yarns

Fabric to make our aprons