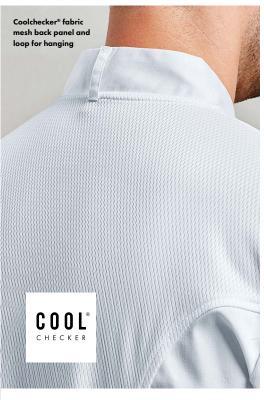

## **Coolchecker® Chef's Jackets**

#### PR903

#### **Chef's Long Sleeve** Coolchecker® Jacket

- Coolchecker® fabric mesh back panel for breathability
- Double pen pocket on left sleeve
- Self-fabric ten button fastening

#### PR902

#### **Chef's Short Sleeve** Coolchecker® Jacket

- Coolchecker® fabric mesh back panel for breathability
- Double pen pocket on left sleeve
  Self-fabric ten button fastening