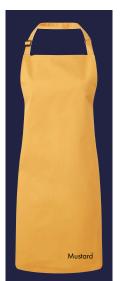

# **Economy Apron**

6

COLOURS

PR165

# PR165

# 'Essential' Bib Apron

- Classic bib apron
- Width 67cm, length 78cm
- 75cm self-fabric ties

# FABRIC

Black: 80% Polyester, 20% Cotton, 170gsm Colours: 65% Polyester, 35% Cotton, 170gsm

# COLOUR

6 colours

85° Wash