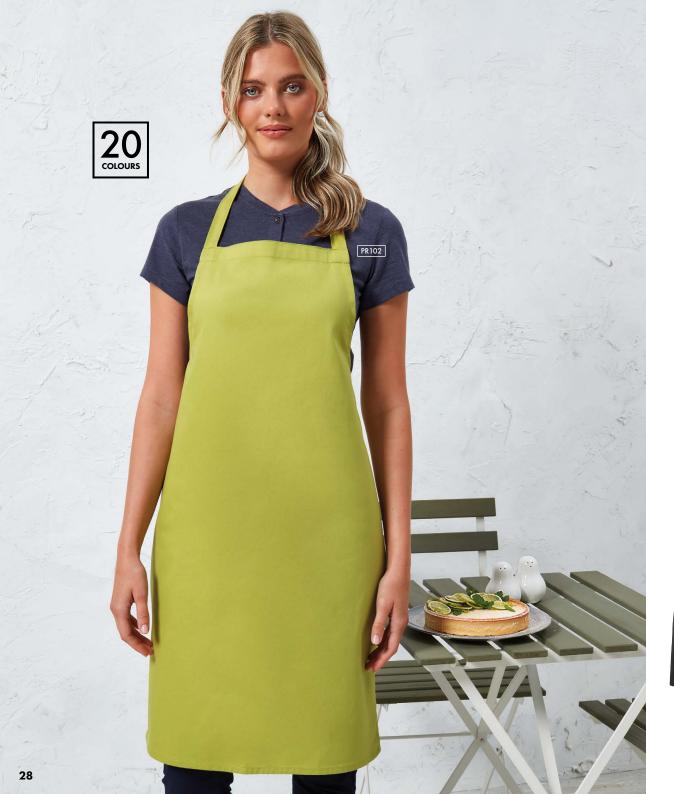

# 100% Organic Cotton Bib Apron

# PR102

# 100% Organic Cotton Bib Apron

Self-fahric ties

■ Self-fabric neckband

■ Width 60cm, Length 87cm

**FABRIC** 

100% Organic Cotton, 240gsm

COLOUR

20 colours