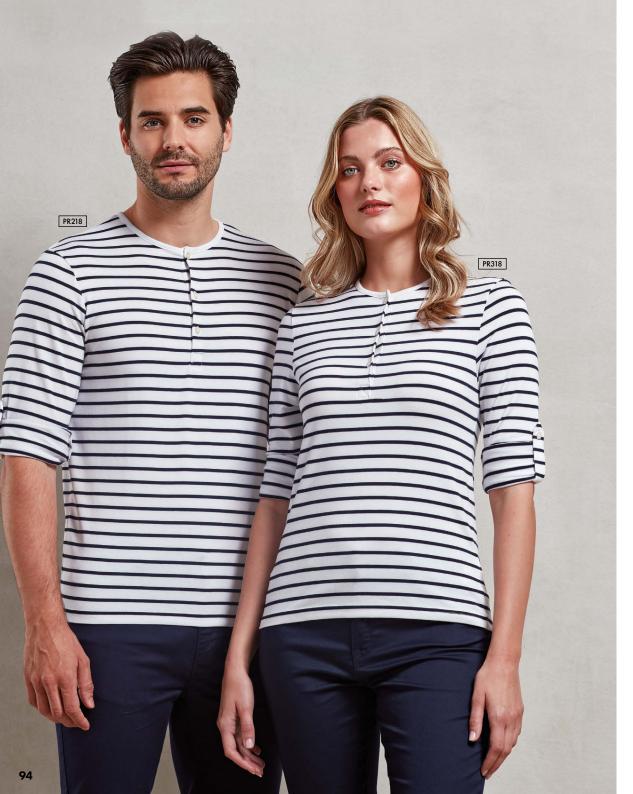

# 'Long-John' Roll-Sleeve Tee

#### PR218

#### Men's 'Long-John' Roll-Sleeve Tee

#### PR318

#### Women's 'Long-John' Roll-Sleeve Tee

- Roll-sleeve with button and tab fastening on the upper arm
- Round neck with three button placket
- Ribbed bound neck and cuffs

#### FABRIC

82% Polyester, 14% Viscose, 4% Elastane, 190gsm

#### SIZE

Men's sizes: **XS**/30" - **3XL**/54" Women's sizes: **XS**/8 - **2XL**/18

#### COLOUR

4 colours

40° Wash

Modern Fit

PR622

Men's Lined Polyester Waistcoat

PR623

Women's Lined Polyester Waistcoat