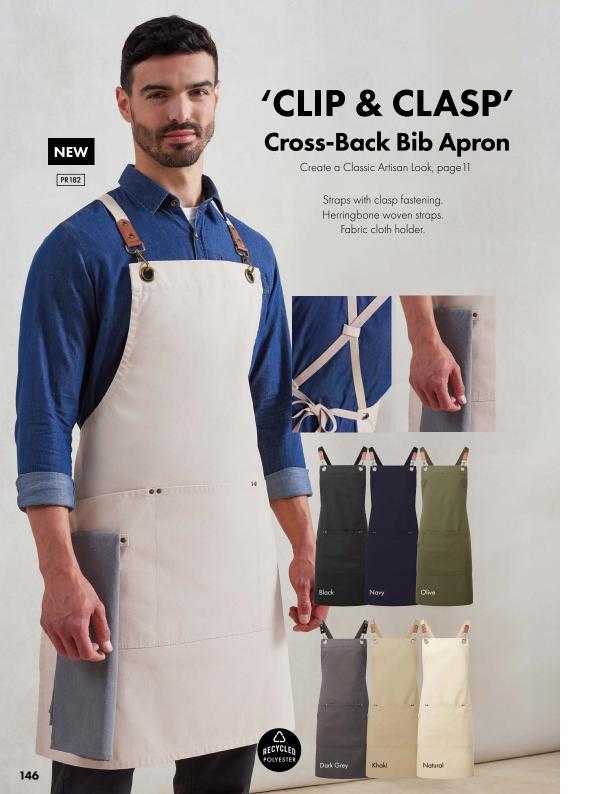

Our beautiful new 'Clip & Clasp' Cross-Back Apron takes pride of place in our Artisan Collection. Boasting excellent craftsmanship and design, with attention to detail through every stitch, this apron will be treasured by its owner. With faux leather detail, metal eyelets,

# 'Clip & Clasp' Cross-Back Bib Apron

# PR182

- Strong and durable canvas
- Clasp style clips
- Faux leather fabric detail
- Three large patch pockets
- Self-fabric cloth holder
- Gun metal / antique brass eyelets

### EARDI

60% Cotton, 40% Recycled Polyester, 310gsm

# COLOUR

6 colours

60° Wash

■ Herringbone woven straps

■ Fabric cloth holder

# ■ Can be worn as a waist apron

• Rounded edges create soft lines