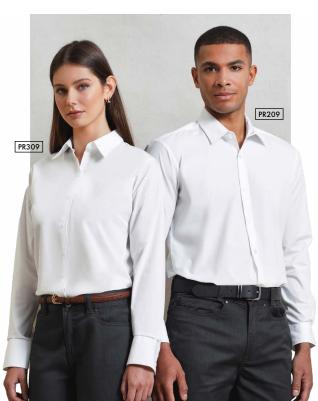

#### PR207

Men's Long Sleeve Supreme Poplin Shirt PR209

#### Men's Short Sleeve Supreme Poplin Shirt

- Offering a heavier fabric construction
- Formal collar styling
- Two button fastening on the collar stand FABRIC

65% Polyester, 35% Cotton, 125gsm **SIZES** 

#### PR307

Women's Long Sleeve Supreme Poplin Shirt PRS09

#### Women's Short Sleeve Supreme Poplin Shirt

- Offering a heavier fabric construction
- Styled with bust and back darts
- Two button fastening on the collar stand FARRIC

65% Polyester, 35% Cotton, 125gsm **SIZES** 