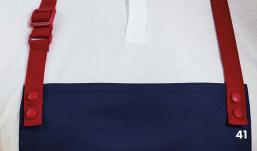

# 'Swap & Pop' Customisable Apron Body

- Straps sold separately for dual colour branding (see PR 191)
- Fitted with snap-action press studs to secure straps in place
- Self fabric cloth holder

# 'Swap & Pop' Customisable Apron Strap

- Fitted with strong snap-action press studs to secure to apron body
- Neckband with adjustable sliding buckle
- Self coloured caps on press studs for colour continuity