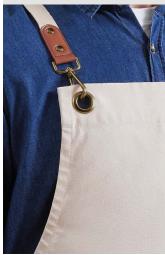

Our beautiful new 'Clip & Clasp' Cross-Back Apron takes pride of place in our Artisan Collection. Boasting excellent craftsmanship and design, with attention to detail through every stitch, this apron will be treasured by its owner. With faux leather detail, metal eyelets,

> rivetted pockets and a strong canvas material made from a recycled polyester-cotton blend.

Over in the kitchen, the modern chef will welcome our long and short sleeve 'Essential' Chef's Shirts. Casually styled with a banded neckband and mandarin collar and made with our Coolchecker® fabric, guaranteeing a moisture wicking and breathable performance. These styles are made from