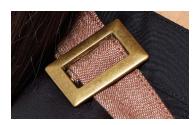

# 'Regenerate' Bib Apron

- Slanted side pockets with contrast trim
- Adjustable knotted neckband
- Contrast stitching
- Recycled cotton from waste denim

# FABRIC

Black Denim: 53% Recycled Cotton, 41% Recycled Polyester, 6% Recycled Viscose, Indigo Denim: 58% Recycled Cotton, 36% Recycled

Polyester, 6% Recycled Viscose,

Grey Denim: 55% Recycled Cotton, 36% Recycled Polyester, 9% Recycled Viscose,