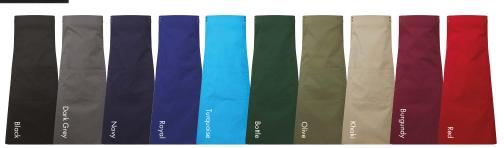

# COLOUR

50 colours

85° Wash

| Burgundy      | Brown          |
|---------------|----------------|
| Red           | Strawberry Red |
| Orange        | Terracotta     |
| Fuchsia       | Sunflower      |
| Hot Pink      | *Lemon         |
| Rich Violet   | *Camel         |
| Purple        | Khaki          |
| Aubergine     | *Latte         |
| Chestnut      | Natural        |
| Mocha         | *Grey Denim    |
| *Rose         | *Light Blue    |
| Pink          | Silver         |
| *Lilac        | White          |
| *Mid Blue     | Aqua           |
| Turquoise     |                |
| Teal          | Apple          |
| Sapphire      |                |
| Marine Blue   | Oasis Green    |
| *Blue Denim   | Sage           |
| Steel         | Olive          |
| *Charcoal     | Dark Grey      |
| Navy          | * Moss Green   |
| Royal         | Emerald        |
| *Indigo Denim | Bottle         |
| *Black Denim  | Black          |