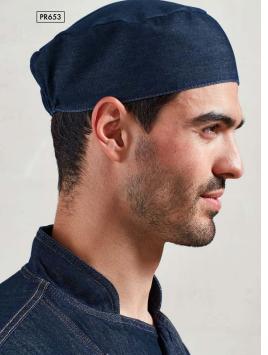

#### PR653

Chef's Skull Cap

- Flat top
- Elasticated back
- One size fits all

#### **FABRIC**

Colours: 65% Polyester, 35% Cotton, 195gsm Denim: 60% Cotton, 40% Polyester, 230gsm

#### COLOUR

8 colours

85° Wash

Cotton Rich†

Brandable

†Indigo Denim

†Black Denim

†Grey Denim