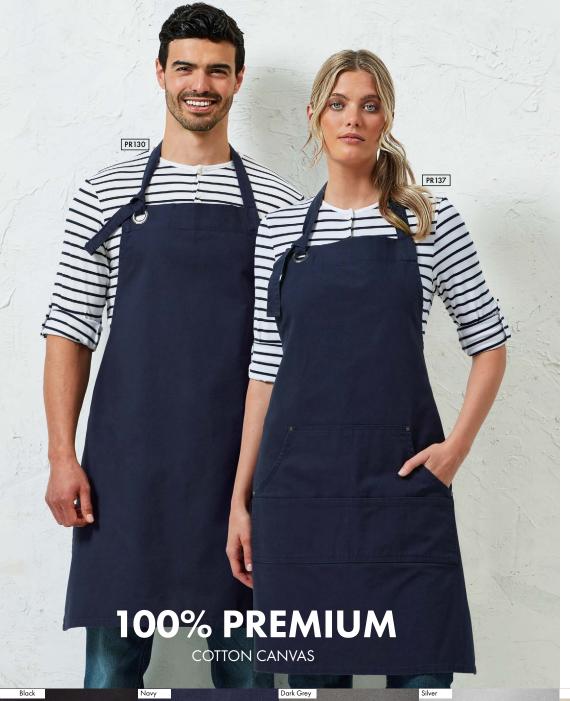

# 'Calibre' Cotton Canvas Aprons

# PR130

# 'Calibre' Heavy Cotton Canvas Bib Apron

- Full bib Apron measuring 86cm long by 72cm wide
- Heavyweight and durable
- Large metal eyelet detail

# FABRIC

100% Heavy Cotton Canvas, 320gsm

# COLOUR

8 colours

# PR137

# 'Calibre' Heavy Cotton Canvas Pocket Apron

- Four 'kangaroo' style stitched pockets
- Oversized eyelet for knotted neckband
- Heavyweight and durable

### FABRIC

100% Cotton Canvas, 320gsm

# COLOUR

8 colours

• 90cm self fabric ties

85° Wash

100% Cotton

Brandable

Oversized eyelet for neckband

Natural Khaki Burgundy Red