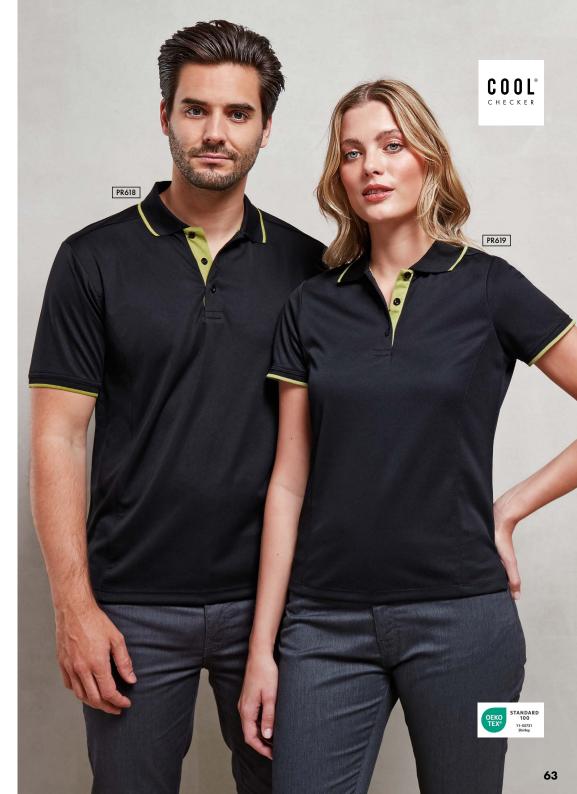

# PR618

Men's Contrast Tipped Coolchecker® Polo Shirt

# PR619

# Women's Contrast Tipped Coolchecker® Polo Shirt

- Contrast trim on collar, placket and sleeves
- Side panels for fitted shape
- Ribbed knit collar and cuffs
- Three button placket

# COLOUR

10 colours

40° Wash Modern Fit Brandable

■ Contrast trim on collar ■ Ribbed collar and cuff