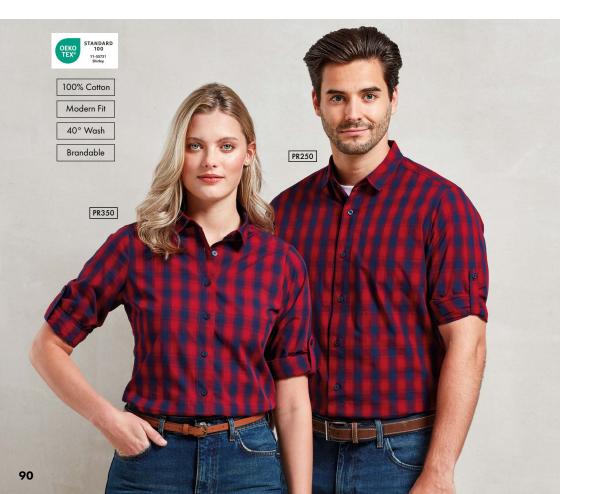

## 'Mulligan' Check Shirts

#### PR250

#### Men's 'Mulligan' Long Sleeve Shirt

- Roll-sleeve option with button fastening on the upper arm
- Narrow soft collar styling
- Curved hem

#### FABRIC

100% Cotton, 115gsm

#### SIZES

**S**/34" - **3XL**/54"

#### COLOUR

4 colours

#### PR350

#### Women's 'Mulligan' Long Sleeve Shirt

- Roll-sleeve option with button fastening on the upper arm
- Narrow soft collar styling
- Curved hem

#### SIZES

**XS**/8 - **2XL**/18