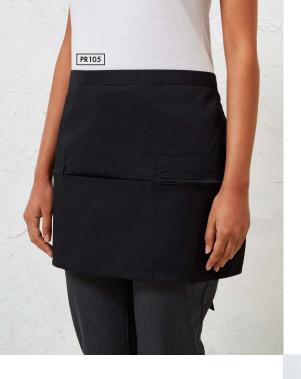

# PR105

# **Zip Pocket Waist Apron**

- Two zipped closed pockets
- Centre open pocket
- Width 60cm, length 33cm

### FABRIC

65% Polyester, 35% Cotton, 195gsm

# COLOUR

Black

85° Wash

Brandable