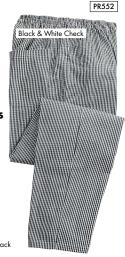

#### PR552

#### Pull on Chef's Trouser

- Elasticated waist
- Zip fly77cm/30.5" inside leg

#### FABRIC

65% Polyester, 35% Cotton, 195gsm

#### SIZES

XS/28" - 2XL/44"

#### COLOUR

Black & White Check

85° Wash

Brandable