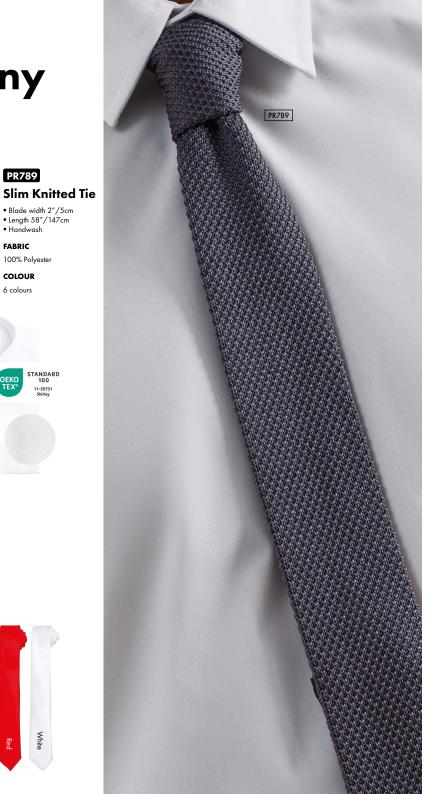

# Skinny Ties

#### PR789

- Blade width 2"/5cm
- Length 58"/147cm ■ Handwash

#### **FABRIC**

100% Polyester

#### COLOUR

6 colours