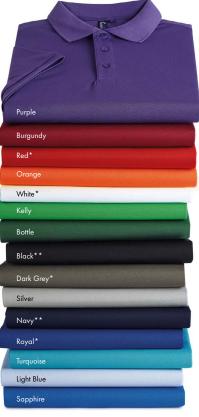

# COLOUR

50 colours

85° Wash

| Burgundy      | Brown          |
|---------------|----------------|
| Red           | Strawberry Red |
| Orange        | Terracotta     |
| Fuchsia       | Sunflower      |
| Hot Pink      | *Lemon         |
| Rich Violet   | *Camel         |
| Purple        | Khaki          |
| Aubergine     | *Latte         |
| Chestnut      | Natural        |
| Mocha         | *Grey Denim    |
| *Rose         | *Light Blue    |
| Pink          | Silver         |
| *Lilac        | White          |
| *Mid Blue     | Aqua           |
| Turquoise     |                |
| Teal          | Apple          |
| Sapphire      |                |
| Marine Blue   | Oasis Green    |
| *Blue Denim   | Sage           |
| Steel         | Olive          |
| *Charcoal     | Dark Grey      |
| Navy          | * Moss Green   |
| Royal         | Emerald        |
| *Indigo Denim | Bottle         |
| *Black Denim  | Black          |