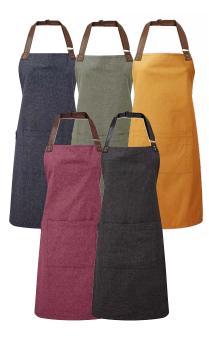

# ARTISAN APRONS

Discover a collection of aprons designed to reflect the artistry and craftsmanship of artisan producers.

Beautiful fabrics embellished with antique brass and gun metal trimmings. Creative stitching creates practical pockets, whilst earthy tones provide a neutral base to build-out the rest of your uniform.

Within this collection you will find quality aprons made from organic and recycled materials to help tell your sustainability story and create an inspirational look.