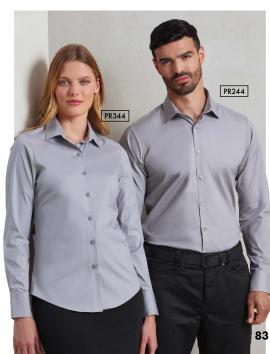

#### PR204

#### Men's Long Sleeve Slim-Fit Poplin Shirt

- Formal collar styling
- Double button fastening on the cuff
- Fitted style

#### FABRIC

65% Polyester, 35% Cotton, 105gsm

SIZES

**14.5"/**37cm - **17.5"/**44.5cm

COLOUR

2 colours