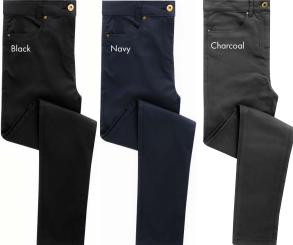

# **Performance** 'Chino' Jeans

#### PR560 PR570

#### Performance 'Chino' Jeans

- Front and back pockets
- Rivet detail
- Zip fly with metal button fastening on waistband
   Stretch fabric

#### FABRIC

63% Polyester, 35% Cotton, 2% Elastane, 260gsm

#### SIZES

Men's sizes: **XS**/30" - **4XL**/44" Women's sizes: **XS**/8 - **5XL**/24 Reg. leg **31"**/79 cm, Long leg **34"**/86 cm

#### COLOUR

3 colours

STRETCH

60° Wash