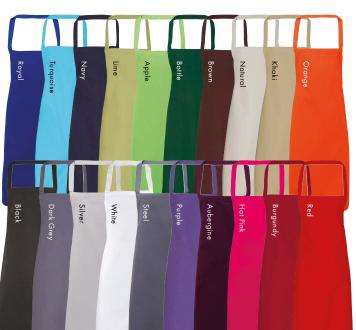

# COLOUR

50 colours

85° Wash

| Burgundy      | Brown          |
|---------------|----------------|
| Red           | Strawberry Red |
| Orange        | Terracotta     |
| Fuchsia       | Sunflower      |
| Hot Pink      | *Lemon         |
| Rich Violet   | *Camel         |
| Purple        | Khaki          |
| Aubergine     | *Latte         |
| Chestnut      | Natural        |
| Mocha         | *Grey Denim    |
| *Rose         | *Light Blue    |
| Pink          | Silver         |
| *Lilac        | White          |
| *Mid Blue     | Aqua           |
| Turquoise     |                |
| Teal          | Apple          |
| Sapphire      |                |
| Marine Blue   | Oasis Green    |
| *Blue Denim   | Sage           |
| Steel         | Olive          |
| *Charcoal     | Dark Grey      |
| Navy          | * Moss Green   |
| Royal         | Emerald        |
| *Indigo Denim | Bottle         |
| *Black Denim  | Black          |