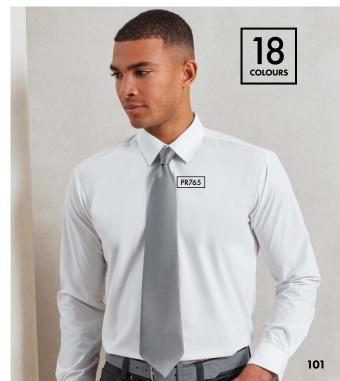

#### PR765

#### 'Colours Originals' **Fashion Tie**

- Matt appearance,
- Blade width 4"/10cm
   Length 57"/144cm ■ Handwash

#### COLOUR

18 colours