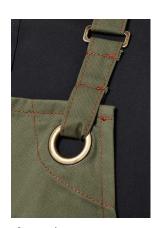

# 'Clip & Clasp' Cross-Back Bib Apron

# PR182

- Strong and durable canvas
- Clasp style clips
- Faux leather fabric detail
- Three large patch pockets
- Self-fabric cloth holder
- Gun metal / antique brass eyelets

### EARDI

60% Cotton, 40% Recycled Polyester, 310gsm

# COLOUR

6 colours

60° Wash

■ Herringbone woven straps

■ Fabric cloth holder

# ■ Can be worn as a waist apron

• Rounded edges create soft lines