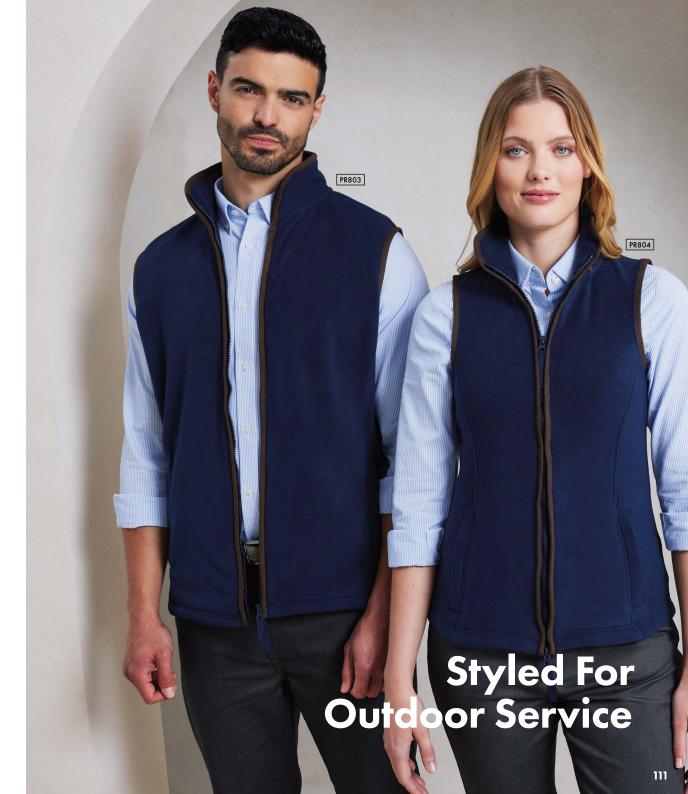

#### PR803

#### Men's 'Artisan' Fleece Gilet

- Contrast trim detail
- Zip through style with two-way zipper
- External zipped side pockets
- Front and back panels

#### FABRIC

100% Polyester, 260gsm

SIZES

**S**/34" - **3XL**/54"

COLOUR

5 colours

#### PR804

#### Women's 'Artisan' Fleece Gilet

- Contrast trim detail
- Zip through style with two-way zipper
- External zipped side pockets
- Front and back panels

#### FABRIC

100% Polyester, 260gsm

SIZES

**XS**/8 - **3XL**/20

COLOUR

5 colours

STANDARD 100

40° Wash