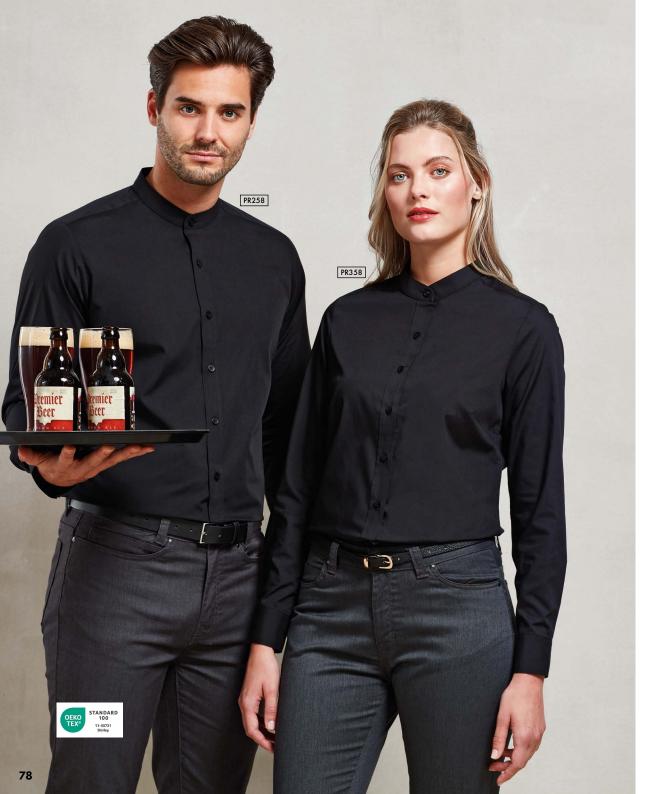

## 'Grandad' Shirts

#### PR258

#### Men's Banded Collar 'Grandad' Long Sleeve Shirt

- Classic banded collar
- Top button fastening
- Double button cuff

#### FABRIC

65% Polyester, 35% Cotton, 115gsm

SIZES

XS/30" - 3XL/54"
COLOUR

2 colours

#### PR358

#### Women's Banded Collar 'Grandad' Long Sleeve Shirt

- Classic banded collar with top button fastening
- Bust and back darts
- Double button cuff

#### FABRIC

65% Polyester, 35% Cotton, 115gsm

SIZES

XS/8 - 2XL/18 COLOUR

2 colours

40° Wash

Easy Care

Modern Fit