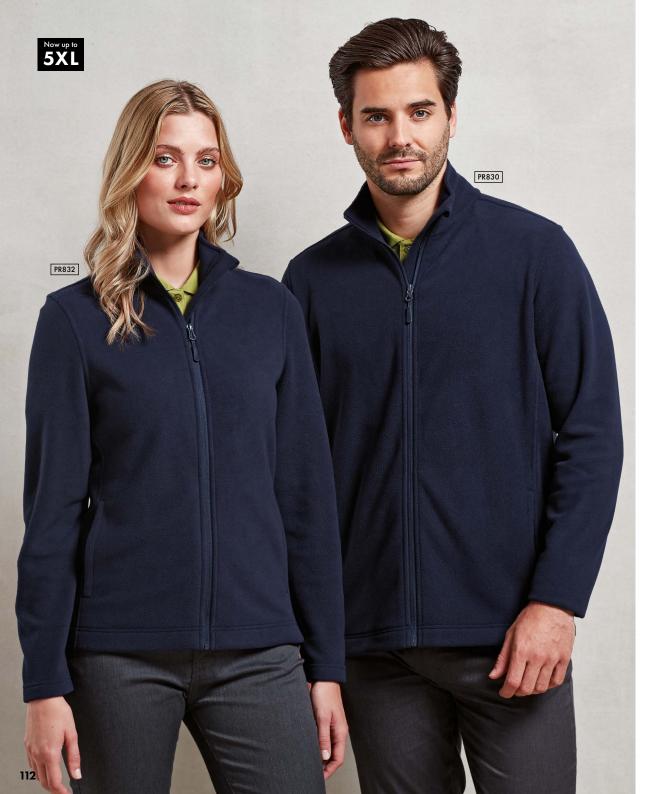

#### PR830

'Recyclight'® Men's Full Zip Micro Fleece

#### PR832

#### 'Recyclight'® Women's Full Zip Micro Fleece

- Long sleeve zip-through microfleece
- Anti-pill fleece fabric
- Cadet collar
- Storm flap and chin guard
- Side pockets

#### FABRIC

100% Recycled Polyester, 200gsm

#### SIZES

Men's sizes: **\$**/35" - **5XL**/56" Women's sizes: **X\$**/8 - **3XL**/20

#### COLOUR

3 colours

40° Wash