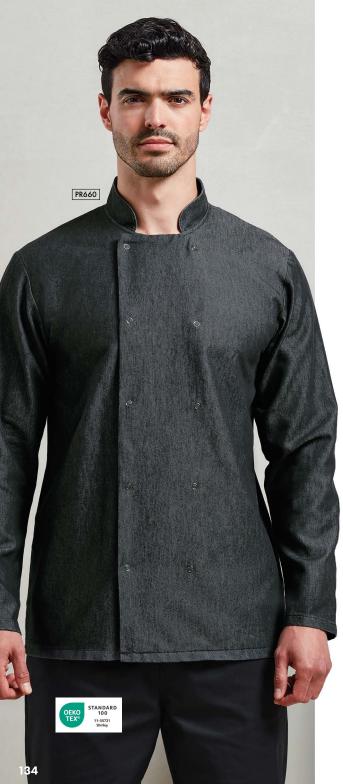

#### PR660

#### **Denim Chef's Jacket**

- Cotton rich chef's jacket
   Cross-over front fastening
   Ten press-stud fastening

#### FABRIC

60% Cotton, 40% Polyester, 230gsm

#### SIZES

**XS**/30" - **3XL**/54"

#### COLOUR

2 colours

60° Wash

Cotton Rich

Brandable