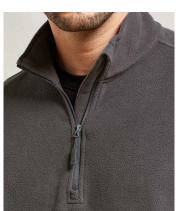

# Unisex 'Recyclight'® ¼ Zip Micro Fleece

COLOUR

3 colours

#### PR831

## Unisex 'Recyclight'® ¼ Zip Micro Fleece

■ Quarter-zip through microfleece

■ Anti-pill fleece fabric

Storm flap and chin guard

■ Side pockets

FABRIC

100% Recycled Polyester, 165gsm

SIZES

XS/33" – 5XL/56"

40° Wash