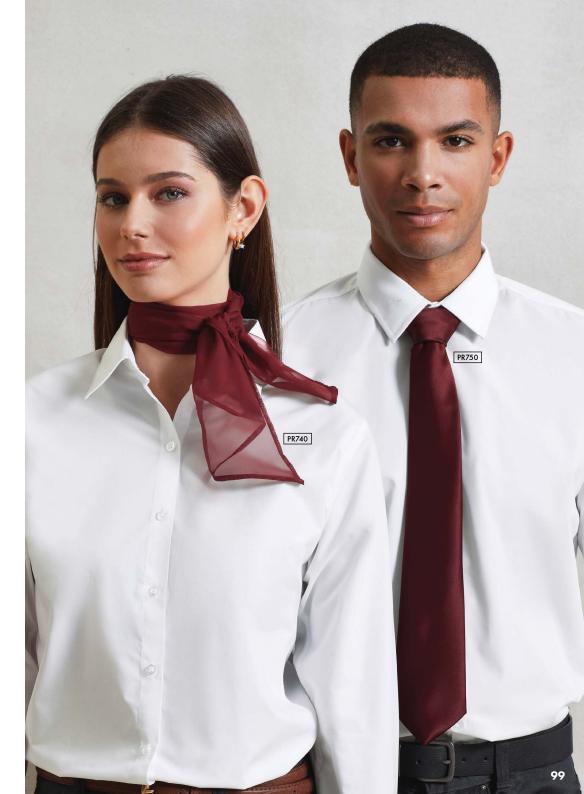

## **Ties & Scarves**

#### PR740

#### 'Colours 'Colours Collection' Collection' **Chiffon Scarf Satin Tie**

- Lightweight chiffonWidth 6.5"/16.5cmLength 38.5"/98cm
- Handwash