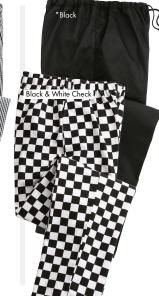

#### Pull on Chef's Trouser

- Elasticated waist
- Zip fly77cm/30.5" inside leg

#### FABRIC

65% Polyester, 35% Cotton, 195gsm

#### SIZES

XS/28" - 2XL/44"

#### COLOUR

Black & White Check

85° Wash

Brandable