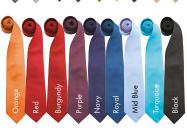

e width 2"/5cm
- Length 58"/147cm ■ Handwash

#### **FABRIC**

100% Polyester

#### COLOUR

6 colours



#### PR793

#### Slim Tie

- Satin weave
- Blade width 2"/5cm ■ Length 58"/147cm
- Wipe clean only

#### **FABRIC**

100% Polyester

#### COLOUR

5 colours





# Mix & Match In Colour



#### PR765

#### 'Colours Originals' **Fashion Tie**

- Matt appearance,
- Blade width 4"/10cm
   Length 57"/144cm ■ Handwash

#### **FABRIC**

100% Polyester

#### COLOUR

18 colours

#### PR785

#### 'Colours Originals' **Clip-on Fashion Tie**

- Steel clip attachmentBlade width 4"/10cm
- Handwash

#### **FABRIC**

100% Polyester

#### COLOUR

18 colours



#### PR705 **Bow Tie**

- Satin weave bow tie
- Hook and bar fastening
- Wipe clean only

#### **FABRIC**

100% Polyester

#### COLOUR

Black











# **Performance** 'Chino' Jeans

#### PR560 PR570

#### Performance 'Chino' Jeans

- Front and back pockets
- Rivet detail
- Zip fly with metal button fastening on waistband
   Stretch fabric

#### FABRIC

63% Polyester, 35% Cotton, 2% Elastane, 260gsm

#### SIZES

Men's sizes: **XS**/30" - **4XL**/44" Women's sizes: **XS**/8 - **5XL**/24 Reg. leg **31"**/79 cm, Long leg **34"**/86 cm

#### COLOUR

3 colours

STRETCH

60° Wash







#### PR536

#### **Women's Straight Leg Trousers**

- Trouser with a deep waistbandYKK fastening zip
- Cross-over waistband with two button fastening

#### FABRIC

100% Polyester, 185gsm

SIZES

XS/8 - 5XL/24 Regular leg 31"/79 cm Long leg **34"**/86 cm

COLOUR

PR536

**STRAIGHT** 

CUT

Black



#### PR701

#### **Clip-on Trouser Braces**

- Elastic