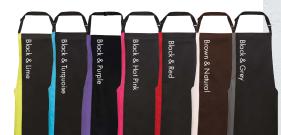

# COLOUR

50 colours

85° Wash

| Burgundy      | Brown          |
|---------------|----------------|
| Red           | Strawberry Red |
| Orange        | Terracotta     |
| Fuchsia       | Sunflower      |
| Hot Pink      | *Lemon         |
| Rich Violet   | *Camel         |
| Purple        | Khaki          |
| Aubergine     | *Latte         |
| Chestnut      | Natural        |
| Mocha         | *Grey Denim    |
| *Rose         | *Light Blue    |
| Pink          | Silver         |
| *Lilac        | White          |
| *Mid Blue     | Aqua           |
| Turquoise     |                |
| Teal          | Apple          |
| Sapphire      |                |
| Marine Blue   | Oasis Green    |
| *Blue Denim   | Sage           |
| Steel         | Olive          |
| *Charcoal     | Dark Grey      |
| Navy          | * Moss Green   |
| Royal         | Emerald        |
| *Indigo Denim | Bottle         |
| *Black Denim  | Black          |

# **Pocket** Waist **Aprons**

# PR155

\*Black Denim

Black

Pink

Natural

White

Aqua

Bottle