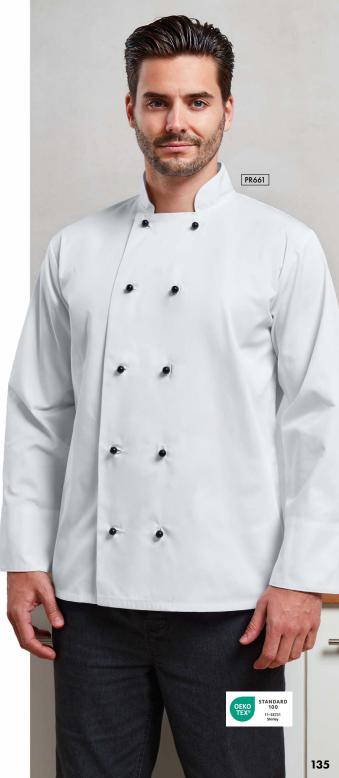

#### PR661

#### Long Sleeve 'Cuisine' Chef's Jacket

- Mandarin collarComes with Black removable studs (white also available, see page 143)
- Ten button wrap over fastening

#### FABRIC

65% Polyester, 35% Cotton, 195gsm

#### SIZES

**XS**/30" - **4XL**/58"

#### COLOUR

2 colours

85° Wash

Easy Care