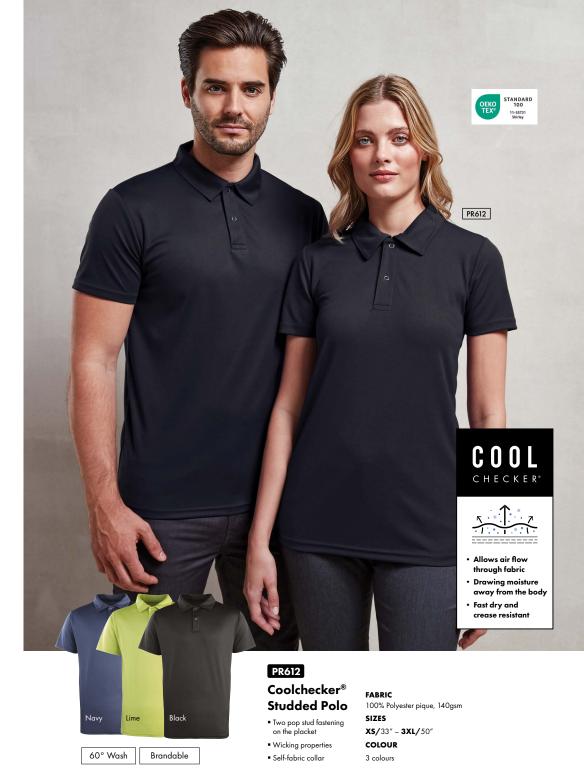

# PR610

# **Studded Polo**

- Three pop stud placket
- Extra body length
- Durable pique knit

# FABRIC

65% Polyester, 35% Cotton, 200gsm

# SIZES

**XS**/30" - **5XL**/61"

COLOUR

Now up to **5XL** 

PR610