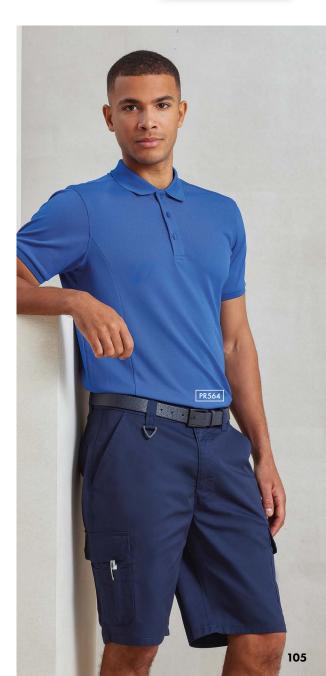

#### PR564

#### Men's Workwear **Cargo Shorts**

- Mobile friendly pockets with hook and loop sealed fastening
- Belt loops, plastic button and YKK zip for fastening
- Single patch pocket to the reverse

SIZES

FABRIC

XS/30" - 4XL/44" 65% Recycled Polyester, 35% Cotton, 195gsm COLOUR

2 colours