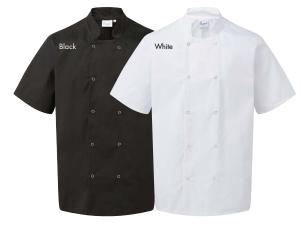

# Classic Chef's **Jackets**

#### PR657

#### **Long Sleeve** Chef's Jacket

- Ten button hole wrap over fastening
   Long life resin buttons
   Mandarin collar

#### PR656

#### **Short Sleeve** Chef's Jacket

- Ten button hole wrap over fastening
   Double pen pocket on left sleeve
   Mandarin collar

#### FABRIC

65% Polyester, 35% Cotton, 195gsm

SIZES

XS/30" - 5XL/61"

COLOUR

3 colours

85° Wash

Women's **Styles** 