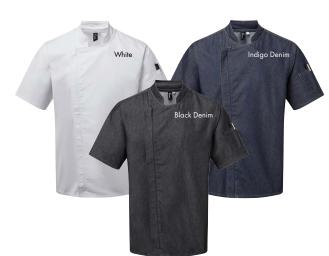

# 'Essential' Chef's Jackets

#### PR900

#### **'Essential' Short** Sleeve Chef's Jacket

- Five button wrap over fastening
- Long life resin buttons
- Double pen pocket on left sleeve
- Mandarin collar

#### FABRIC

65% Polyester, 35% Cotton, 170gsm

#### SIZES

XS/30" - 5XL/61"

#### COLOUR

2 colours