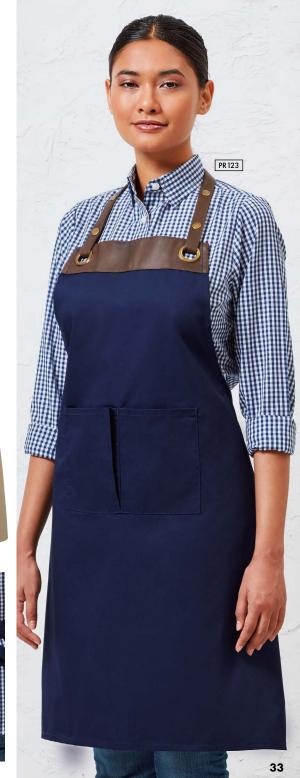

# 'Espresso' Bib Apron

# PR123

# 'Espresso' Bib Apron

- Faux leather trim and neckband
- Press stud buttons on neckband for height adjustment
- Two handy pleat pockets measuring 13cm

# FABRIC

65% Polyester, 35% Cotton with faux leather trim, 195gsm

4 colours

60° Wash

Easy Care

Brandable

■ With brass eyelets

• 90cm self fabric ties