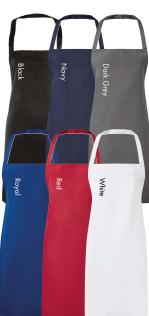

# PR113

# **Denim Cotton Bib-Apron Organic & Fairtrade Certified**

- Two mitred pockets measuring 20cm deep x 19.5cm wide
- Antique brass/gun metal buckle on neckband
- 80cm long x 72cm wide with 107cm long ties FABRIC

100% Cotton, Organic & Fairtrade Certified, 235gsm COLOUR

3 colours

40° Wash

Brandable

■ Antique brass/gun metal buckle

Certified by Control Union CB-GOTS-CUC-03-1119398