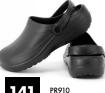

# Chef's **Anti-slip** Clogs PR910

EVA upper, Rubber Anti-Slip sole

**3-4**/36-37 - **10-11**/44-45

SIZES

COLOUR

Black

#### PR910

#### Chef's Anti-slip 'Anchor' Clog

- Available in five dual sizes
- Anti-Slip outer sole to grip floors
- Comfortable moulded inner sole
- Adjustable hinged heel strap ■ Lightweight and water resistant
- Shock absorbent