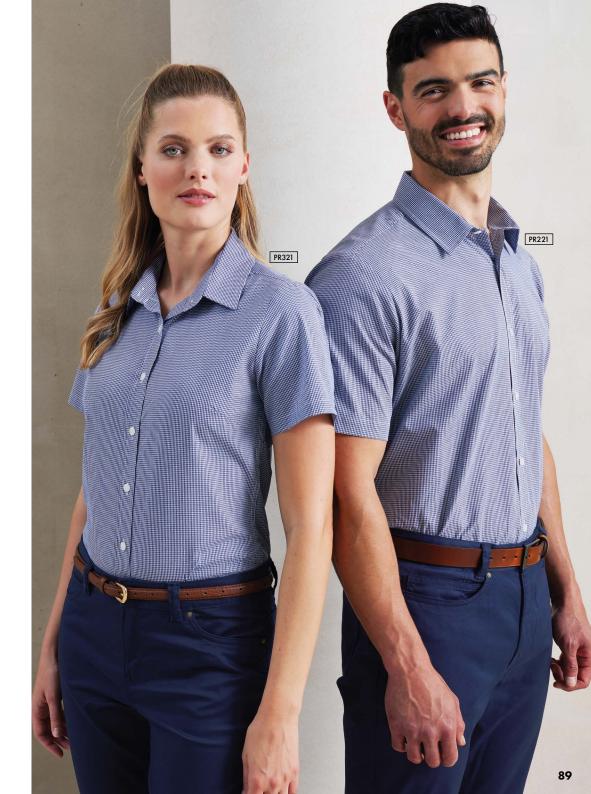

# Gingham Microcheck Shirts

#### PR220

Men's Long Sleeve Gingham Shirt

#### PR221

#### Men's Short Sleeve Gingham Shirt

- Soft collar styling
- Curved hem
- Modern fit

#### FABRIC

100% Cotton, 115gsm

SIZES

XS/30" - 3XL/54" COLOUR

4 colours

#### PR320

Women's Long Sleeve Gingham Shirt

#### PR321

#### Women's Short Sleeve Gingham Shirt

- Soft collar styling
- Curved hem
- Styled with bust and back darts

#### FABRIC

100% Cotton, 115gsm

SIZES

XS/8 - 3XL/20

COLOUR

4 colours

100% Cotton

Modern Fit

40° Wash