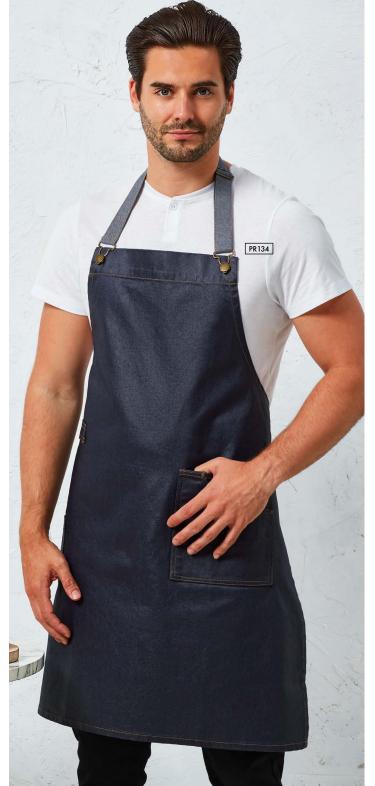

# PR134

# 'District' Waxed-**Look Bib Apron**

- Durable waxed look finish
- Oversized jean style pocket with stitch and rivet detail
- Contrast colour ties secured in place with metal eyelets
- Fabric features including, patch pocket and cloth holder

# FABRIC

100% Cotton Denim with Acrylic 'Waxed Look' Coating,

350gsm

Black Denim

Indigo Denim

COLOUR

2 colours

100% Cotton

Brandable