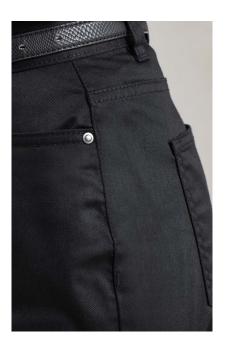

#### PR564

#### Men's Workwear **Cargo Shorts**

- Mobile friendly pockets with hook and loop sealed fastening
- Belt loops, plastic button and YKK zip for fastening
- Single patch pocket to the reverse

SIZES

FABRIC

XS/30" - 4XL/44" 65% Recycled Polyester, 35% Cotton, 195gsm COLOUR

2 colours