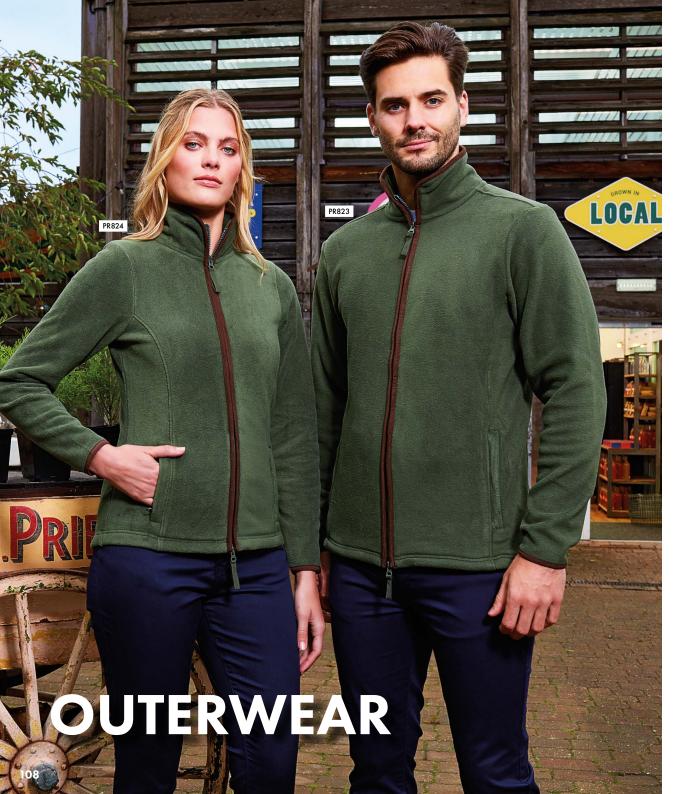

#### PR823

#### Men's 'Artisan' Fleece Jacket

- Contrast trim detail
- Zip through style with two-way zipper
- External zipped side pockets
- Front and back panels

#### FABRIC

100% Polyester, 260gsm

SIZES

S/34" - 3XL/54"

COLOUR

5 colours

#### PR824

#### Women's 'Artisan' Fleece Jacket

- Contrast trim detail
- Zip through style with two-way zipper
- External zipped side pockets
- Front and back panels

#### FABRIC

100% Polyester, 260gsm

SIZES

**XS**/8 - **3XL**/20

COLOUR

5 colours

STANDARD 100 11-55731

40° Wash