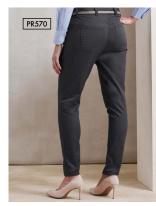

# **Performance** 'Chino' Jeans

#### PR560 PR570

#### Performance 'Chino' Jeans

- Front and back pockets
- Rivet detail
- Zip fly with metal button fastening on waistband
   Stretch fabric

#### FABRIC

63% Polyester, 35% Cotton, 2% Elastane, 260gsm

#### SIZES

Men's sizes: **XS**/30" - **4XL**/44" Women's sizes: **XS**/8 - **5XL**/24 Reg. leg **31"**/79 cm, Long leg **34"**/86 cm

#### COLOUR

3 colours

STRETCH

60° Wash