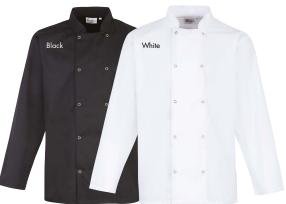

## **Coolchecker® Chef's Jackets**

#### PR903

#### **Chef's Long Sleeve** Coolchecker® Jacket

- Coolchecker® fabric mesh back panel for breathability
- Double pen pocket on left sleeve
- Self-fabric ten button fastening

#### PR902

#### **Chef's Short Sleeve** Coolchecker® Jacket

- Coolchecker® fabric mesh back panel for breathability
- Double pen pocket on left sleeve
  Self-fabric ten button fastening