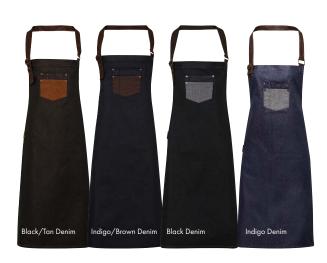

# Jean Stitch Denim Aprons

# PR 125

# Jean Stitch Denim Waist Apron

- Four 'kangaroo' style pockets with rivet detail
- Contrast stitch detail
- Length 39.5cm

# PR126

# Jean Stitch Denim Bib Apron

- Four 'kangaroo' style pockets with rivet detail
- Adjustable buckle on neckband
- Width 72cm, length 86cm

### FABRIC

70% Cotton, 30% Polyester, 265gsm

# COLOUR

2 colours

11-55731 Shirley

85° Wash

Cotton Rich

Buckle on neckband

90cm self fabric ties