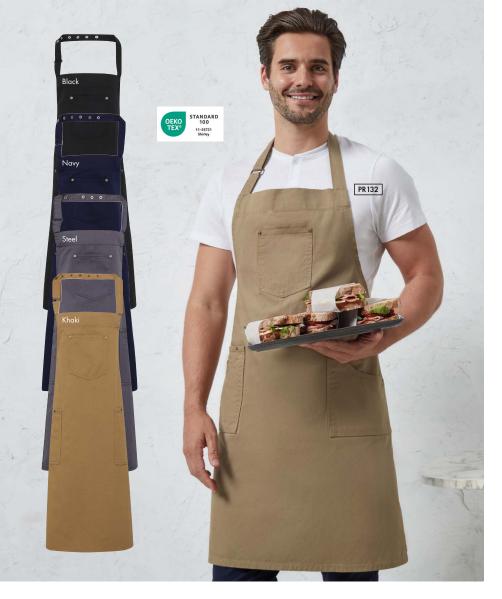

# 'Chino' Cotton Apron

# PR 132

# 'Chino' Bib Apron

- Full bib Apron measuring 86cm long by 72cm wide
- 'Chino' style stitched pockets with rivets
- Neckband with buckle and adjustable snap button fastening

FABRIC

100% Cotton, 235gsm

COLOUR

4 colours

85° Wash

100% Cotton

Brandable

30

Self-fabric straps

Cross-Back 'Barista' Bib Apron