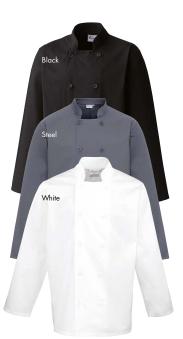

# 'Essential' Chef's Jackets

#### **'Essential' Short** Sleeve Chef's Jacket

- Five button wrap over fastening
- Long life resin buttons
- Double pen pocket on left sleeve
- Mandarin collar

#### PR901

#### 'Essential' Long Sleeve Chef's Jacket

- Five button wrap over fastening
- Long life resin buttons
  Double pen pocket on left sleeve
- Mandarin collar

# Classic Chef's **Jackets**

#### **Long Sleeve** Chef's Jacket

- Ten button hole wrap over fastening
   Long life resin buttons
   Mandarin collar

#### PR656

#### **Short Sleeve** Chef's Jacket

- Ten button hole wrap over fastening
   Double pen pocket on left sleeve
   Mandarin collar