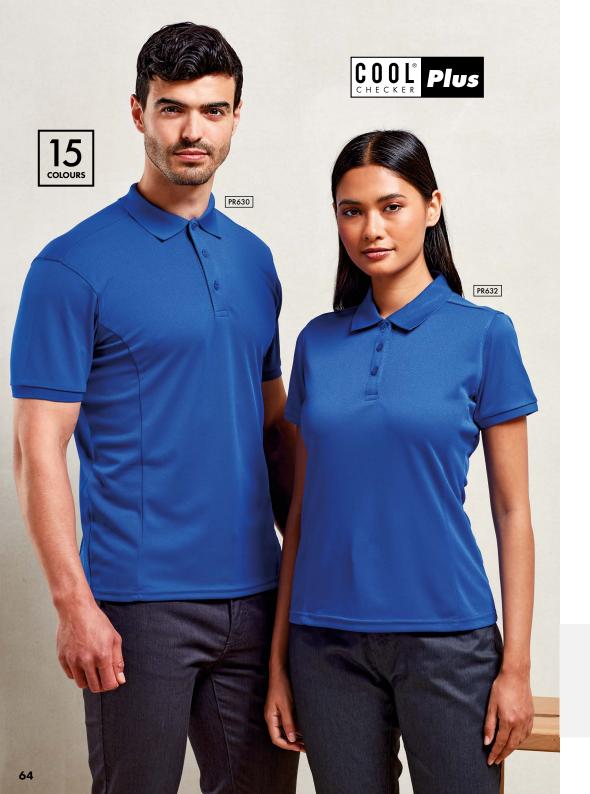

# High Performance **Polo Shirts**

# PR630

Coolchecker® Plus **Men's Pique Polo** 

# PR632

# Coolchecker® Plus **Women's Pique Polo**

- Ribbed knit collar and cuffs
- Moisture wicking fabric
- Lightweight and breathable
- Three button placket
- Double pique knit for a heavier fabric construction
- Snag, crease and shrink resistant
- Silvadur™ technology for antimicrobial properties