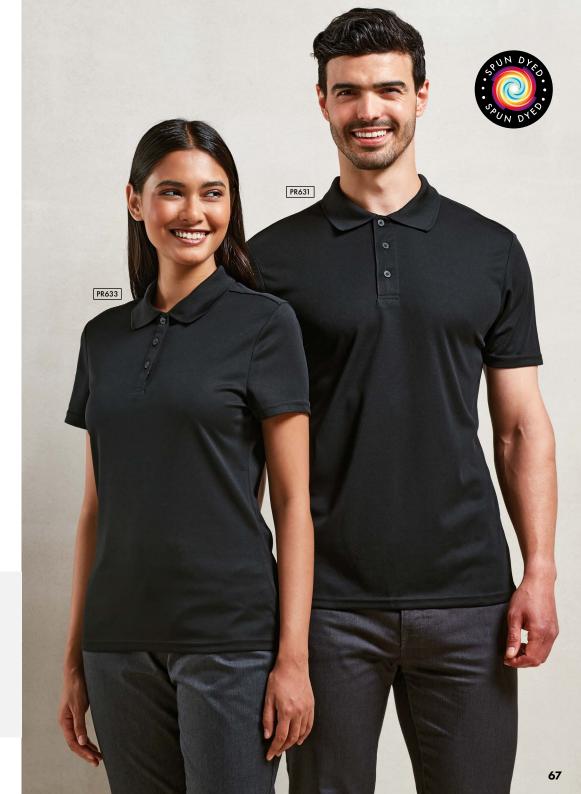

# Recycled Spun Dyed Polo Shirts

Spun dyeing uses 66% less water, 75% fewer chemicals and 60% less CO<sub>2</sub> compared to traditional dyeing methods.

# PR631

Men's Recycled Spun Dyed **Polo Shirt** 

# PR633

# Women's Recycled **Spun Dyed Polo Shirt**

- Made with spun dyed recycled polyester yarn
- Ribbed knit collar and cuffs
- Three button placket