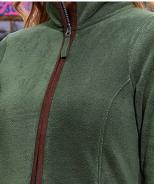

# Artisan Fleece Jackets

#### PR823

#### Men's 'Artisan' Fleece Jacket

- Contrast trim detail
- Zip through style with two-way zipper
- External zipped side pockets
- Front and back panels

#### FABRIC

100% Polyester, 260gsm

SIZES

S/34" - 3XL/54"

COLOUR

5 colours

#### PR824

#### Women's 'Artisan' Fleece Jacket

- Contrast trim detail
- Zip through style with two-way zipper
- External zipped side pockets
- Front and back panels

#### FABRIC

100% Polyester, 260gsm

SIZES

**XS**/8 - **3XL**/20

COLOUR

5 colours

STANDARD 100 11-55731

40° Wash