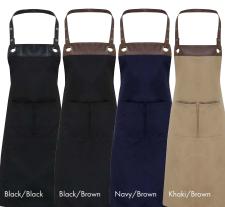

Our beautiful new 'Clip & Clasp' Cross-Back Apron takes pride of place in our Artisan Collection. Boasting excellent craftsmanship and design, with attention to detail through every stitch, this apron will be treasured by its owner. With faux leather detail, metal eyelets,

> rivetted pockets and a strong canvas material made from a recycled polyester-cotton blend.

Over in the kitchen, the modern chef will welcome our long and short sleeve 'Essential' Chef's Shirts. Casually styled with a banded neckband and mandarin collar and made with our Coolchecker® fabric, guaranteeing a moisture wicking and breathable performance. These styles are made from

# ARTISAN APRONS

Discover a collection of aprons designed to reflect the artistry and craftsmanship of artisan producers.

Beautiful fabrics embellished with antique brass and gun metal trimmings. Creative stitching creates practical pockets, whilst earthy tones provide a neutral base to build-out the rest of your uniform.

Within this collection you will find quality aprons made from organic and recycled materials to help tell your sustainability story and create an inspirational look.