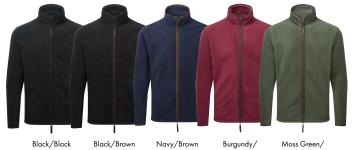

# Artisan Fleece Jackets

#### PR823

#### Men's 'Artisan' Fleece Jacket

- Contrast trim detail
- Zip through style with two-way zipper
- External zipped side pockets
- Front and back panels

#### FABRIC

100% Polyester, 260gsm

SIZES

S/34" - 3XL/54"

COLOUR

5 colours