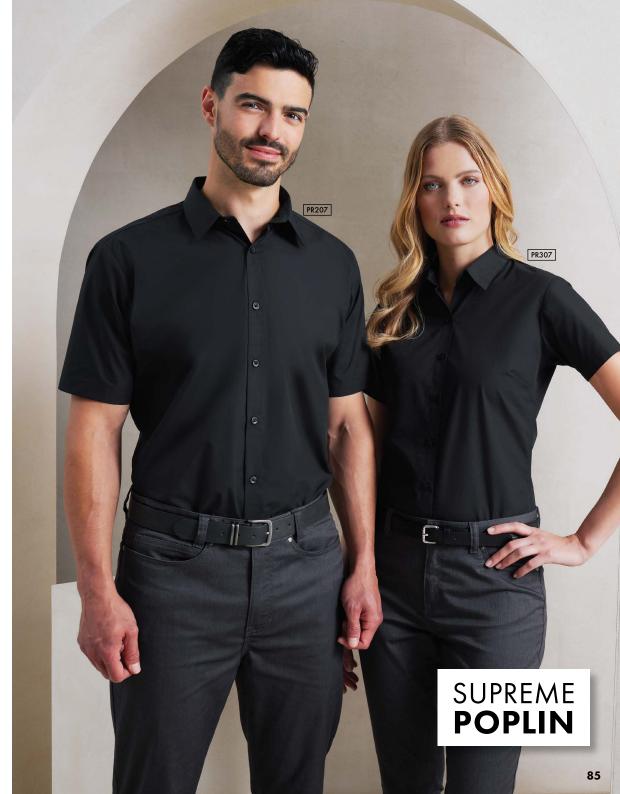

# **Supreme Poplin**

For a sharper silhouette

#### PR207

Men's Long Sleeve Supreme Poplin Shirt PR209

#### Men's Short Sleeve Supreme Poplin Shirt

- Offering a heavier fabric construction
- Formal collar styling
- Two button fastening on the collar stand FABRIC

65% Polyester, 35% Cotton, 125gsm **SIZES** 

#### PR307

Women's Long Sleeve Supreme Poplin Shirt PRS09

#### Women's Short Sleeve Supreme Poplin Shirt

- Offering a heavier fabric construction
- Styled with bust and back darts
- Two button fastening on the collar stand FARRIC

65% Polyester, 35% Cotton, 125gsm **SIZES** 