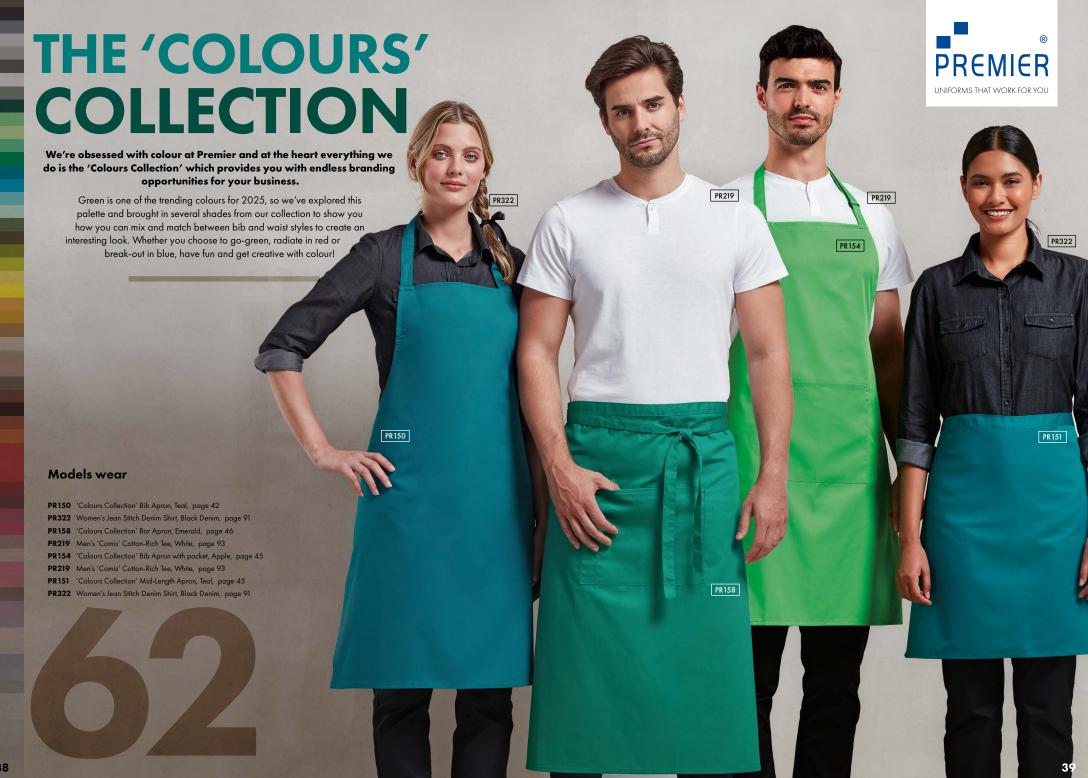

# What's new for 2025?

Refresh your front-of-house style and wow your guests in 2025. Add a splash of colour with aprons in up to 62 shades and discover new styles made with recycled polyester so you can make a better choice.

# PR150

# 'Colours Collection' **Bib Apron**

- Adjustable buckle on neckband
- Self-fabric ties
- Two sizes available

# FABRIC

65% Polyester, 35% Cotton, 195gsm. Denim: 70% Cotton, 30% Polyester, 265gsm

86cm x 72cm

\*Extra large size: 102cm x 91cm (Black and White only)

85° Wash

# 'Colours Collection' Aprons

# PR151

# 'Colours Collection' Mid-Length Apron

- Mid-length waist apron
- 90cm self fabric ties
- Width 70cm, length 50cm

# PR154

# 'Colours Collection' Bib Apron with Pocket

- Sliding adjustable buckle on neckband
- Width 72cm, length 86cm
- Tablet friendly centre pocket with combined pen slot

# PR158

# 'Colours Collection' **Bar Apron with Pocket**

- Tablet friendly centre pocket with combined pen slot
- 90cm self-fabric ties
- Width 80cm, length 90cm

# FABRIC

65% Polyester, 35% Cotton, 195gsm

# COLOUR

24 colours

\*PR 158 not available in these colours

85° Wash Brandable

OEKO TEX®