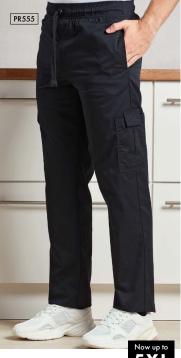

#### COLOUR

Black

60° Wash

Now up to **5XL** PR555

#### Chef's 'Essential' **Cargo Pocket Trouser**

■ Two mobile friendly cargo pockets

Elasticated waistband

SIZES ■ Draw cord

XS/28" - 5XL/50" **FABRIC** 

65% Polyester,

COLOUR

35% Cotton, 195gsm Black

Two cargo pockets

60° Wash

Easy Care

Brandable

# PR5554 PR554

#### COLOUR

2 colours

85° Wash

Brandable

PR553