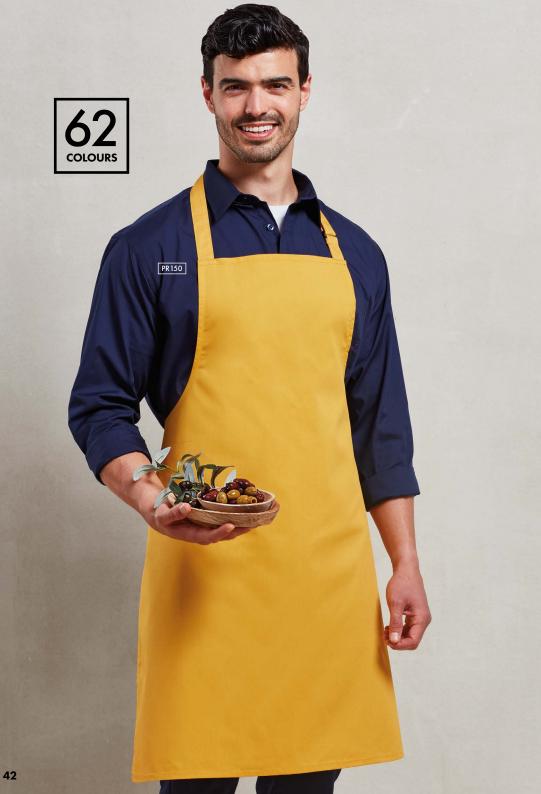

# PR150

# 'Colours Collection' **Bib Apron**

- Adjustable buckle on neckband
- Self-fabric ties
- Two sizes available

# FABRIC

65% Polyester, 35% Cotton, 195gsm. Denim: 70% Cotton, 30% Polyester, 265gsm

86cm x 72cm

\*Extra large size: 102cm x 91cm (Black and White only)

85° Wash