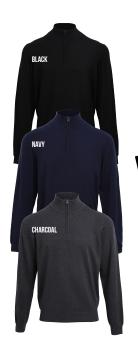

## MEN'S QUARTER ZIP KNITTED SWEATER

#### PR695

- Cotton rich long sleeve sweaterQuarter zipped
- Ribbed knit collar, cuffs and hem

#### COLOUR

Black, Navy, Charcoal

## WOMEN'S V-NECK KNITTED SWEATER

#### PR696

- V-neck stylingFine gauge knitRibbed knit cuffs and hem

#### COLOUR

Black, Navy, Charcoal

\40°/