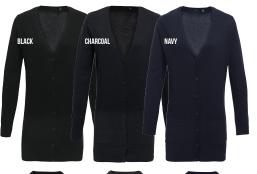

#### COLOUR

Black, Charcoal, Navy

#### COLOUR

Black, Charcoal, Navy

Men's sweater fabric

Women's cardigan button detail

#### COLOUR

Black, Navy, Charcoal

#### COLOUR

Black, Navy, Charcoal

\40°/