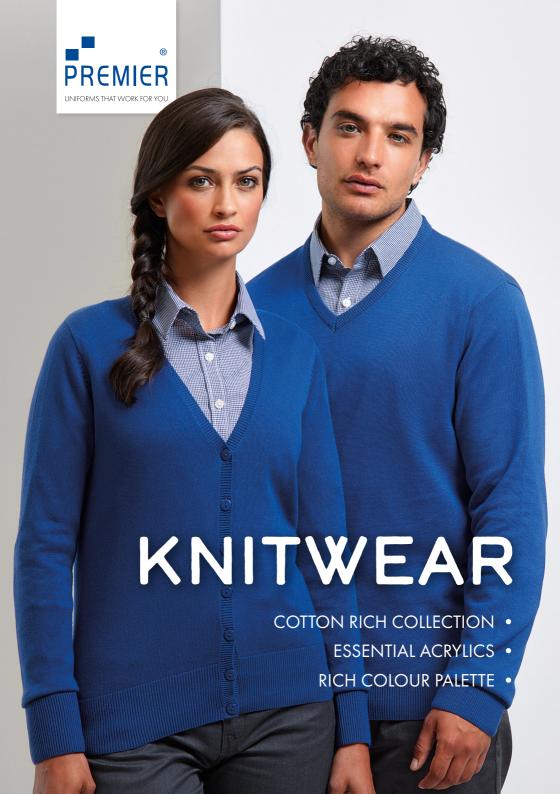

## KNITWEAR

STYLES THAT LOOK THE BUSINESS

Beat the cold spell and layer-up in colourful cotton-rich styles and essential everyday acrylics for a professional approach to your working day. This fine-knit capsule collection includes sweaters and cardigans with classic V-neck, button-through and zip-up fastening options, all in a good range of sizes for men and women.

Our super-soft cotton-rich collection is styled with ribbed knit detail to the neck, cuff and hem-line for a truly refined and contemporary look.

Boasting the same style attributes as our cotton-rich knitwear range, our acrylic designs are surprisingly soft, highly durable and offer superb value for money.

Ensure that your team looks smart and presentable all year round with these comfortable, easy-wearing, practical pieces from Premier.