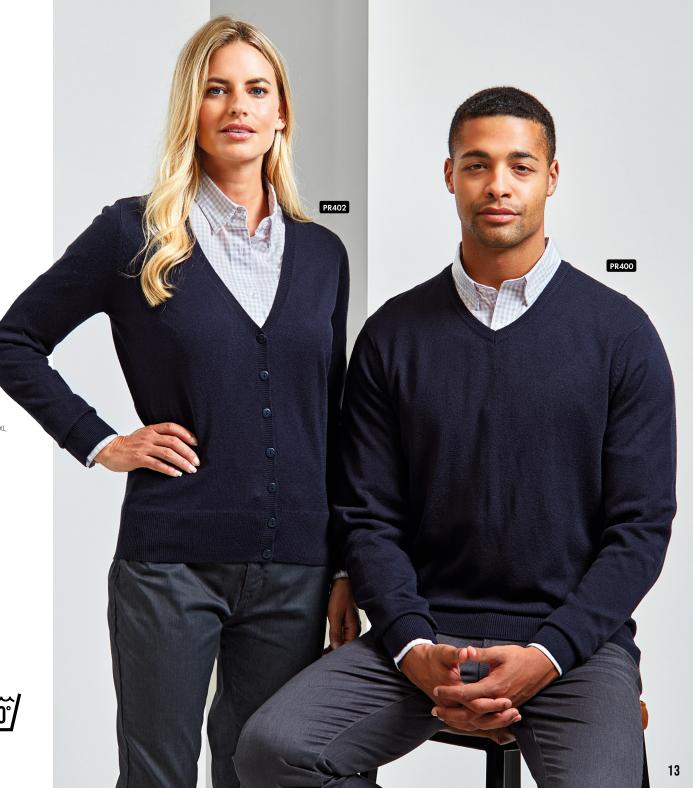

## 'ESSENTIAL' ACRYLIC MEN'S V-NECK SWEATER

#### PR400

- Ribbed knit neck, hem and cuffs
- Contemporary V-neck styling
- Fine knit

#### FABRIC

100% Acrylic Weight: 12 gauge knit

#### SIZES

 $\mathbf{XS},\,\mathbf{S},\,\mathbf{M},\,\mathbf{L},\,\mathbf{XL},\,\mathbf{2XL},\,\mathbf{3XL},\,\mathbf{4XL},\,\mathbf{5XL}$ 

#### COLOUR

Black, Navy

'ESSENTIAL' ACRYLIC WOMEN'S V-NECK CARDIGAN

#### PR402

- Ribbed knit neck, hem and cuffs
- Contemporary V-neck styling
- Fine knit

#### SIZES

**8**/XS, **10**/S, **12**/M, **14**/L, **16**/XL, **18**/2XL, **20**/3XL, **22**/4XL, **24**/5XL, **26**/6XL

#### COLOUR

Black, Navy

\40°