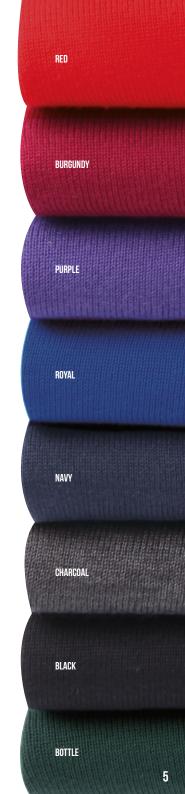

#### COLOUR

8 as listed

#### COLOUR

8 as listed

8

Colours

#### COLOUR

Black, Charcoal, Navy

#### COLOUR

Black, Charcoal, Navy

Men's sweater fabric

Women's cardigan button detail

#### COLOUR

Black, Navy, Charcoal

#### COLOUR

Black, Navy, Charcoal

\40°/

#### COLOUR

Black, Navy

'ESSENTIAL' ACRYLIC WOMEN'S V-NECK CARDIGAN

#### COLOUR

Black, Navy

\40°