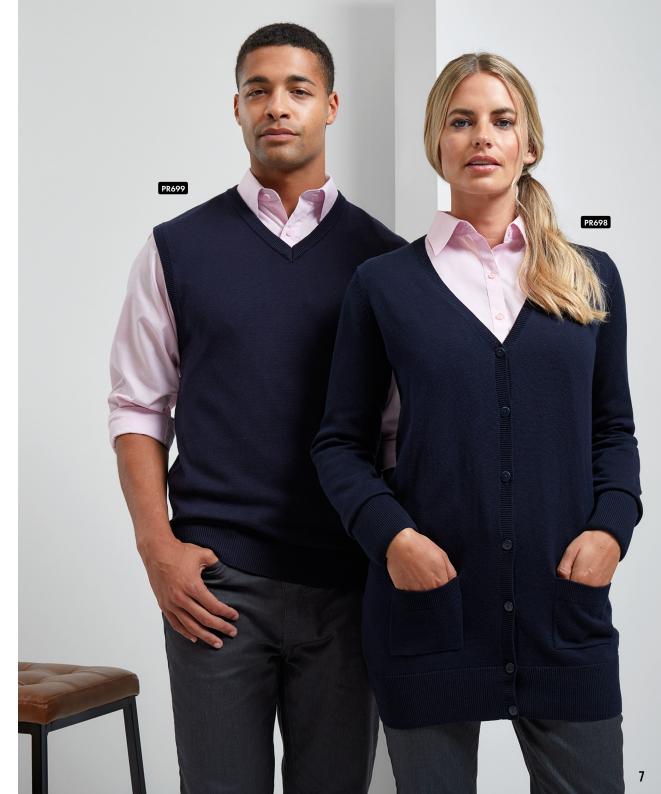

### MEN'S SLEEVELESS **SWEATER**

#### PR699

- V-neck styling
- Ribbed knit arm cuff, neckline and hem
- Cotton rich

## WOMEN'S LONG LENGTH KNITTED CARDIGAN

#### PR698

- V- neck long length cardiganSeven button fastening
- Two front patch pockets