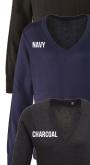

#### COLOUR

Black, Charcoal, Navy

#### COLOUR

Black, Charcoal, Navy

Men's sweater fabric

Women's cardigan button detail