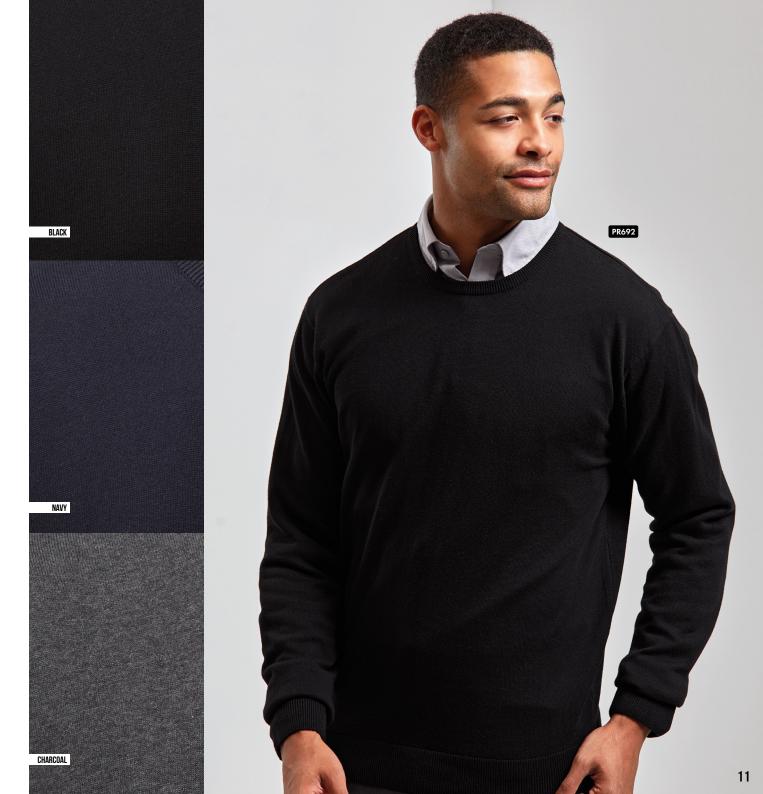

## MEN'S CREW-NECK KNITTED SWEATER

#### PR692

- Crew neck styling
   Ribbed knit cuffs and hem

#### FABRIC

55% Cotton, 45% Acrylic Weight: 12 gauge knit

#### SIZES

2XS, XS, S, M, L, XL, 2XL, 3XL, 4XL

#### COLOUR

Black, Navy, Charcoal