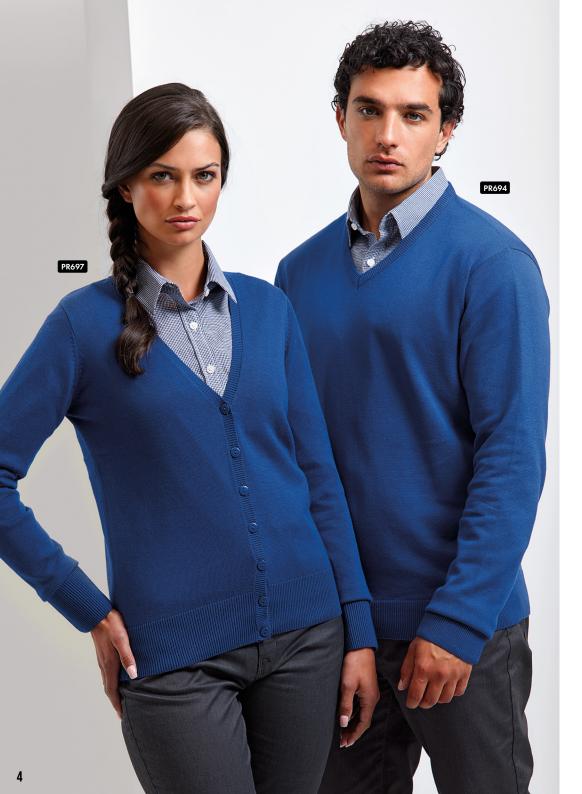

### MEN'S V-NECK KNITTED SWEATER

#### PR694

- Cotton rich long sleeve sweater
- V-neck styling
  Ribbed knit cuffs and hem

## WOMEN'S V-NECK KNITTED CARDIGAN

#### PR697

- Cotton rich WOMENS cardigan
- V-neck styling
  Seven button fastening