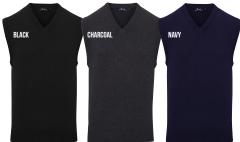

#### COLOUR

Black, Charcoal, Navy

#### COLOUR

Black, Charcoal, Navy

Men's sweater fabric

Women's cardigan button detail

#### COLOUR

Black, Navy, Charcoal

#### COLOUR

Black, Navy, Charcoal

\40°/