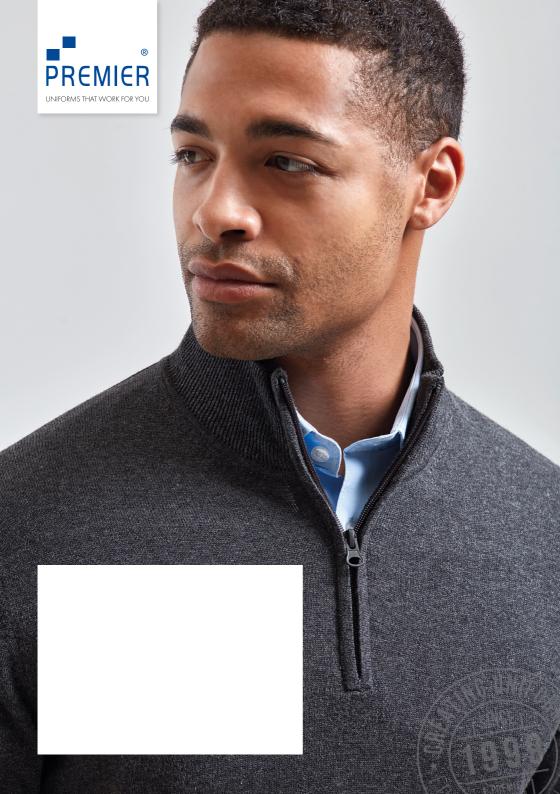

## MEN'S QUARTER ZIP KNITTED SWEATER

#### PR695

- Cotton rich long sleeve sweaterQuarter zipped
- Ribbed knit collar, cuffs and hem

#### FABRIC

55% Cotton, 45% Acrylic Weight: 12 gauge knit

#### SIZES

XS, S, M, L, XL, 2XL, 3XL, 4XL

#### COLOUR

Black, Navy, Charcoal