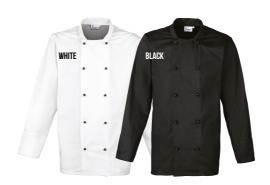

# **PRESS-STUD** JACKETS

PR664 Short Sleeve Studded Chef's Jacket ■ Mandarin collar, Ten press-stud fastening, Wrap over style ■ 65% Polyester, 35% Cotton, 195gsm ■ Sizes: X\$/30" – 3XL/54" ■ 2 colours

PR665 Long Sleeve Studded Chef's Jacket ■ Mandarin collar, Ten press-stud fastening, Wrap over style ■ 65% Polyester, 35% Cotton, 195gsm ■ Sizes: X\$/30" – 3XL/54" ■ 2 colours