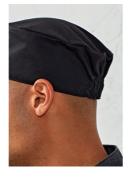

#### PR653 Chef's Skull Cap

■ Flat top, Elasticated fit, One size fits all • 65% Polyester, 35% Cotton, 195gsm. Denim: 60% Cotton, 40% Polyester, 230gsm ■ 9 colours

PR648 Turn Up Chef's Hat • Turn up double edge band, Five eyelets for ventilation, Four sizes available • 65% Polyester, 35% Cotton, 195gsm ■ Sizes: \$ 54cm, M 57cm, L 60cm, XL 63cm ■