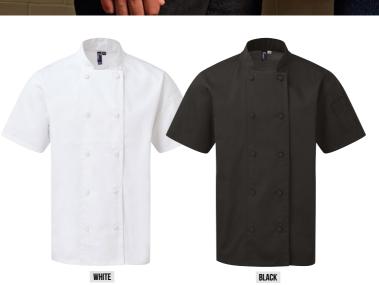

# **PRESS-STUD** JACKETS

PR664 Short Sleeve Studded Chef's Jacket ■ Mandarin collar, Ten press-stud fastening, Wrap over style ■ 65% Polyester, 35% Cotton, 195gsm ■ Sizes: X\$/30" – 3XL/54" ■ 2 colours

PR665 Long Sleeve Studded Chef's Jacket ■ Mandarin collar, Ten press-stud fastening, Wrap over style ■ 65% Polyester, 35% Cotton, 195gsm ■ Sizes: X\$/30" – 3XL/54" ■ 2 colours