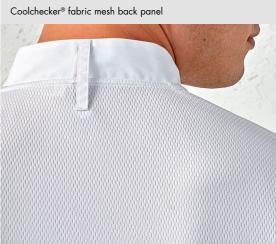

# **COOL**® CHECKER

Coolchecker® fabric mesh back panel and loop for hanging

#### PR902 Coolchecker® Short Sleeve Chef's Jacket ■

Coolchecker® fabric mesh back panel, Double pen pocket on left sleeve, Self-fabric ten button fastening • 65% Polyester, 35% Cotton, 170gsm • Sizes: XS/30" – 2XL/50" • 2 colours

#### PR903 Coolchecker® Long Sleeve Chef's Jacket ■

Coolchecker® fabric mesh back panel, Double pen pocket on left sleeve, Self-fabric ten button fastening 
65% Polyester, 35% Cotton, 170gsm 
Sizes:

XS/30" – 2XL/50" 
2 colours