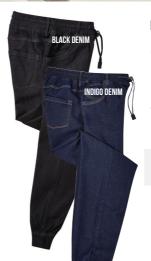

PR556 Chef's 'Artisan' Jogger Bottoms • Cuffed ankle, Elasticated waistband, draw cord and belt loops, Soft and stretchy fabric • 87% Cotton, 12% Polyester, 1% Elastane, 230gsm ■ Sizes: X\$/28" - 2XL/44" ■ 2 colours