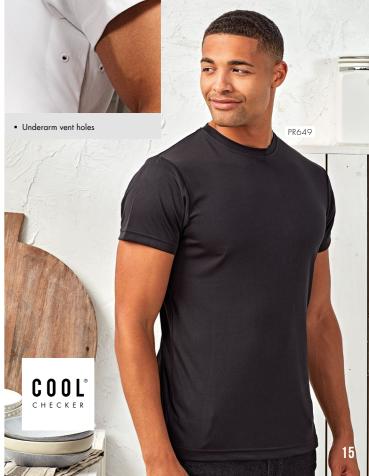

## CHEF'S T-SHIRT

PR649 Chef's Coolchecker® T-Shirt Crew neck styling, Coolchecker® fabric back panel, Underarm vent holes, Double pen pocket on left sleeve 100% Polyester, 135gsm Sizes:

X\$/30" - 3XL/54" 2 colours