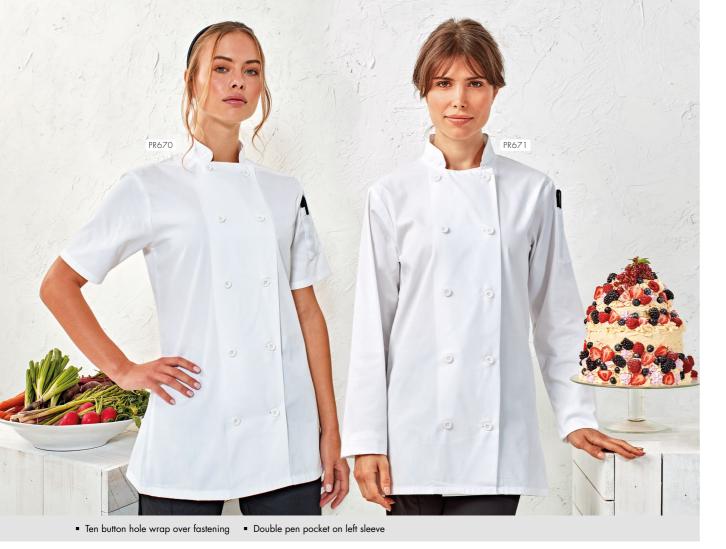

# WOMEN'S STYLES

**2x670** Women's Short Sleeve Chef's Jacket Ten button hole wrap over fastening, Double pen pocket on left sleeve, Back panels for a more fitted style 65% Polyester, 35% Cotton, 195gsm Sizes: **XS**/8 – **2XL**/18 Colour

**PRO71** Women's Long Sleeve Chef's Jacket 
Ten button hole wrap over fastening, Double pen pocket on left sleeve, Back panels for a more fitted style 
65% Polyester, 35% Cotton, 195gsm 
Sizes: X\$/8 - 2XL/18 
1 colour