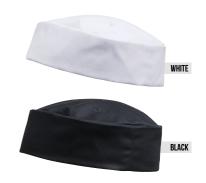

#### PR653 Chef's Skull Cap

■ Flat top, Elasticated fit, One size fits all • 65% Polyester, 35% Cotton, 195gsm. Denim: 60% Cotton, 40% Polyester, 230gsm ■ 9 colours

PR648 Turn Up Chef's Hat • Turn up double edge band, Five eyelets for ventilation, Four sizes available • 65% Polyester, 35% Cotton, 195gsm ■ Sizes: \$ 54cm, M 57cm, L 60cm, XL 63cm ■