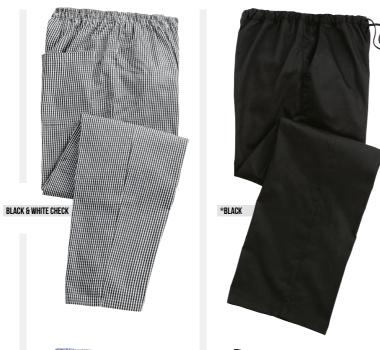

# CHEF'S **TROUSERS**

PR554 Chef's 'Select' Slim Leg

Trouser • Fitted style on lower

leg, Patch pocket on right leg,

• 65% Polyester, 35% Cotton,

195gsm • Sizes: **XS**/28" -

Elasticated waist with draw

cord and zip fly fastening

**2XL**/44" ■ 1 colour

OEKO-TEX®

STANDARD 100

- Elasticated waist, Zip fly, 30.5"/77cm inside leg • 65% Polyester, 35% Cotton, 195gsm ■ Sizes: **XS**/28" – **2XL**/44" ■ 2 colours

- Elasticated waist, Swing pockets, 30.5"/77cm inside leg ■ 65% Polyester, 35% Cotton, 195gsm • Sizes: **XS**/28" -\*4XL/48″ ■ 2 colours
- \*only available in Black