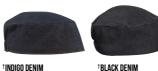

#### PR653 Chef's Skull Cap

■ Flat top, Elasticated fit, One size fits all • 65% Polyester, 35% Cotton, 195gsm. Denim: 60% Cotton, 40% Polyester, 230gsm ■ 9 colours

PR648 Turn Up Chef's Hat • Turn up double edge band, Five eyelets for ventilation, Four sizes available • 65% Polyester, 35% Cotton, 195gsm ■ Sizes: \$ 54cm, M 57cm, L 60cm, XL 63cm ■