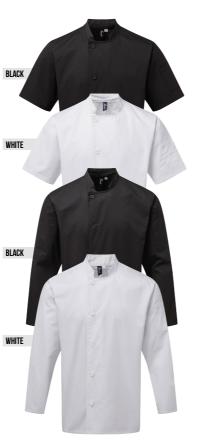

#### PR906 Chef's Zip-Close Short Sleeve

Jacket • Zip through fastening, Double pen pocket on left sleeve, Colour contrast underarm, Mandarin collar • White: 65% Polyester, 35% Cotton, 170gsm, Denim: 60% Cotton, 40% Polyester, 230gsm • Sizes: X\$/30" - 2XL/50" • 3 colours

# **PRESS-STUD** JACKETS

PR664 Short Sleeve Studded Chef's Jacket ■ Mandarin collar, Ten press-stud fastening, Wrap over style ■ 65% Polyester, 35% Cotton, 195gsm ■ Sizes: X\$/30" – 3XL/54" ■ 2 colours

PR665 Long Sleeve Studded Chef's Jacket ■ Mandarin collar, Ten press-stud fastening, Wrap over style ■ 65% Polyester, 35% Cotton, 195gsm ■ Sizes: X\$/30" – 3XL/54" ■ 2 colours

# 'ESSENTIAL' CHEF'S JACKETS

**23:200 'Essential' Short Sleeve Chef's Jacket** • Five button wrap over fastening, Long life resin buttons, Mandarin collar • 65% Polyester, 35% Cotton, 170gsm • Sizes: **XS**/30" – **4XL**/58" • 2 colours

PR901 'Essential' Long Sleeve Chef's Jacket • Five button wrap over fastening, Long life resin buttons, Double pen pocket on left sleeve, Mandarin collar • 65% Polyester, 35% Cotton, 170gsm • Sizes: X\$/30" - 4XL/58" • 2 colours