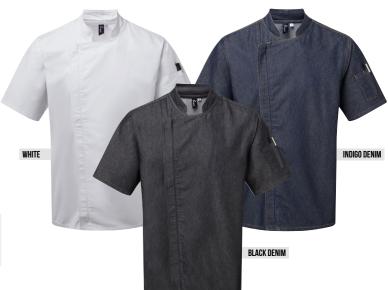

#### PR906 Chef's Zip-Close Short Sleeve

Jacket • Zip through fastening, Double pen pocket on left sleeve, Colour contrast underarm, Mandarin collar • White: 65% Polyester, 35% Cotton, 170gsm, Denim: 60% Cotton, 40% Polyester, 230gsm • Sizes: X\$/30" - 2XL/50" • 3 colours