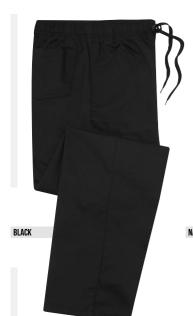

# CHEF'S **TROUSERS**

PR554 Chef's 'Select' Slim Leg

Trouser • Fitted style on lower

leg, Patch pocket on right leg,

• 65% Polyester, 35% Cotton,

195gsm • Sizes: **XS**/28" -

Elasticated waist with draw

cord and zip fly fastening

**2XL**/44" ■ 1 colour

OEKO-TEX®

STANDARD 100

- Elasticated waist, Zip fly, 30.5"/77cm inside leg • 65% Polyester, 35% Cotton, 195gsm ■ Sizes: **XS**/28" – **2XL**/44" ■ 2 colours

- Elasticated waist, Swing pockets, 30.5"/77cm inside leg ■ 65% Polyester, 35% Cotton, 195gsm • Sizes: **XS**/28" -\*4XL/48″ ■ 2 colours
- \*only available in Black