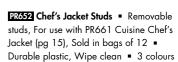

#### PR661 Long Sleeve 'Cuisine' Chef's Jacket =

Mandarin collar, Comes with Black removable studs (other colours available, see page 17), Ten hole wrap fastening • 65% Polyester, 35% Cotton, 195gsm • Sizes: X\$/30" – 4XL/58" • 2 colours