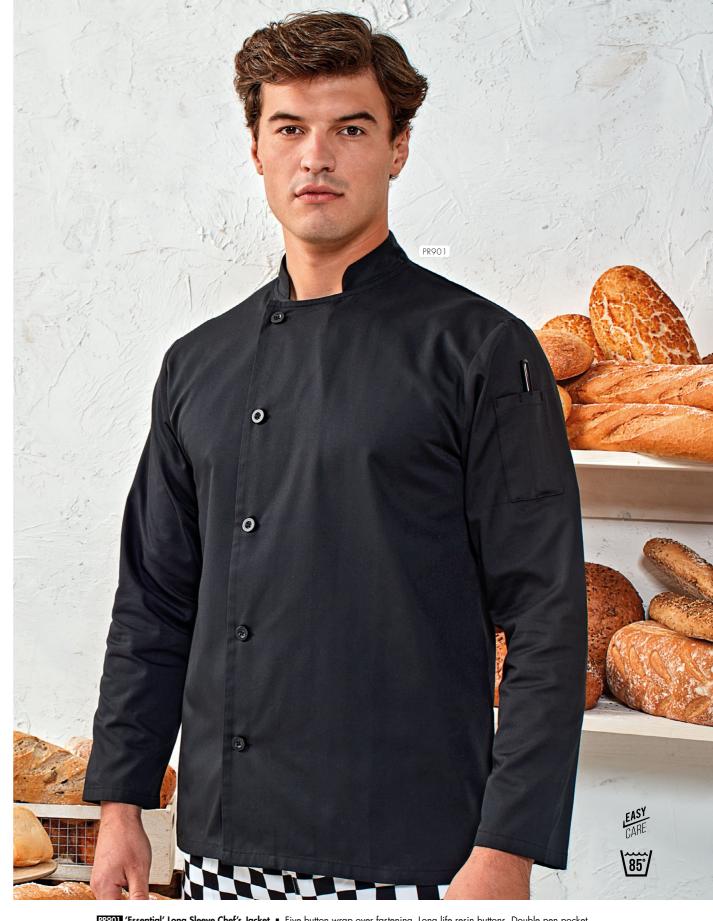

PR901 'Essential' Long Sleeve Chef's Jacket • Five button wrap over fastening, Long life resin buttons, Double pen pocket on left sleeve, Mandarin collar • 65% Polyester, 35% Cotton, 170gsm • Sizes: X\$/30" - 4XL/58" • 2 colours