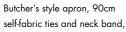

PR110 Striped Bib Apron =

Width 72cm, length 101cm ■ 100% Cotton, 240gsm. Black/Grey: 65% Polyester, 35% Cotton, 195gsm ■ 3 colours