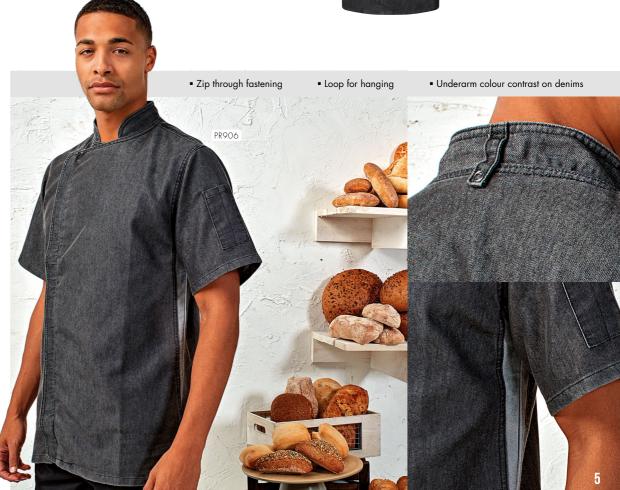

#### PR906 Chef's Zip-Close Short Sleeve

Jacket • Zip through fastening, Double pen pocket on left sleeve, Colour contrast underarm, Mandarin collar • White: 65% Polyester, 35% Cotton, 170gsm, Denim: 60% Cotton, 40% Polyester, 230gsm • Sizes: X\$/30" - 2XL/50" • 3 colours