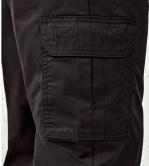

X\$/28" - 3XL/46" ■ 1 colour

PR555 'Essential' Chef's

Cargo Pocket Trousers - Two

mobile friendly cargo pockets,

Elasticated waistband, Draw

cord ■ 65% Polyester, 35%

Cotton, 195gsm ■ Sizes:

■ Two cargo pockets