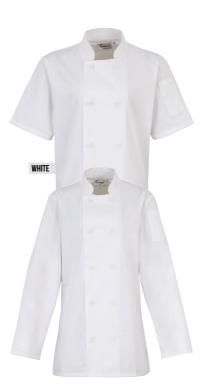

# 'ESSENTIAL' CHEF'S JACKETS

**23:200 'Essential' Short Sleeve Chef's Jacket** • Five button wrap over fastening, Long life resin buttons, Mandarin collar • 65% Polyester, 35% Cotton, 170gsm • Sizes: **XS**/30" – **4XL**/58" • 2 colours

PR901 'Essential' Long Sleeve Chef's Jacket • Five button wrap over fastening, Long life resin buttons, Double pen pocket on left sleeve, Mandarin collar • 65% Polyester, 35% Cotton, 170gsm • Sizes: X\$/30" - 4XL/58" • 2 colours