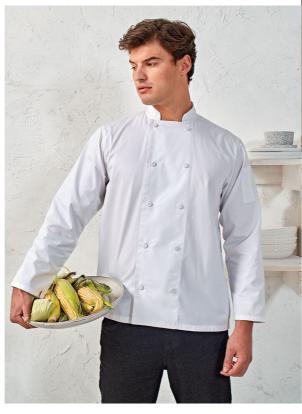

Front cover

Models wear PR900 'Essential' Short Sleeve Chef's Jacket, page 8 & PR901 'Essential' Long Sleeve Chef's Jacket, page 9

Featured right:

Models wear PR664 Short Sleeve Studded Chef's Jacket & PR665 Long Sleeve Studded Chef's Jacket, page 6

# **PRESS-STUD** JACKETS

PR664 Short Sleeve Studded Chef's Jacket ■ Mandarin collar, Ten press-stud fastening, Wrap over style ■ 65% Polyester, 35% Cotton, 195gsm ■ Sizes: X\$/30" – 3XL/54" ■ 2 colours

PR665 Long Sleeve Studded Chef's Jacket ■ Mandarin collar, Ten press-stud fastening, Wrap over style ■ 65% Polyester, 35% Cotton, 195gsm ■ Sizes: X\$/30" – 3XL/54" ■ 2 colours