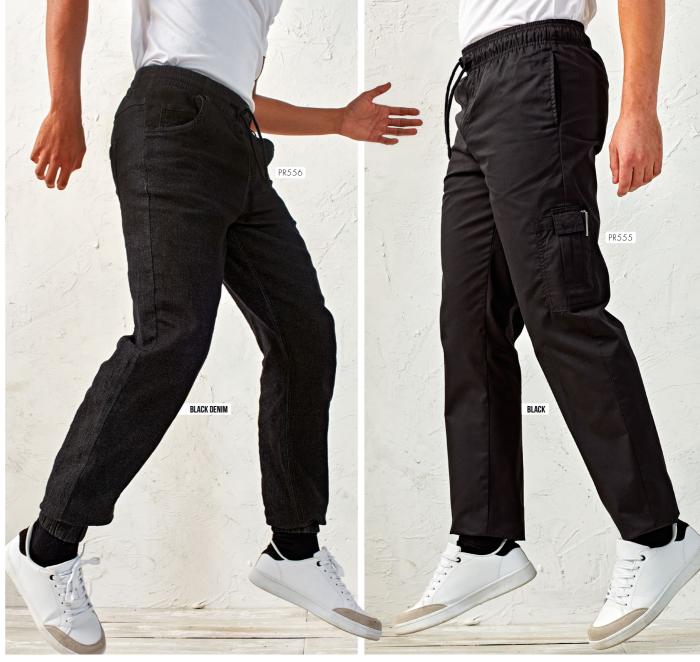

PR556 Chef's 'Artisan' Jogger Bottoms • Cuffed ankle, Elasticated waistband, draw cord and belt loops, Soft and stretchy fabric • 87% Cotton, 12% Polyester, 1% Elastane, 230gsm ■ Sizes: X\$/28" - 2XL/44" ■ 2 colours

X\$/28" - 3XL/46" ■ 1 colour

PR555 'Essential' Chef's

Cargo Pocket Trousers - Two

mobile friendly cargo pockets,

Elasticated waistband, Draw

cord ■ 65% Polyester, 35%

Cotton, 195gsm ■ Sizes:

■ Two cargo pockets