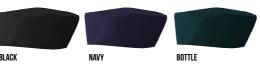

#### PR653 Chef's Skull Cap

■ Flat top, Elasticated fit, One size fits all • 65% Polyester, 35% Cotton, 195gsm. Denim: 60% Cotton, 40% Polyester, 230gsm ■ 9 colours

PR648 Turn Up Chef's Hat • Turn up double edge band, Five eyelets for ventilation, Four sizes available • 65% Polyester, 35% Cotton, 195gsm ■ Sizes: \$ 54cm, M 57cm, L 60cm, XL 63cm ■