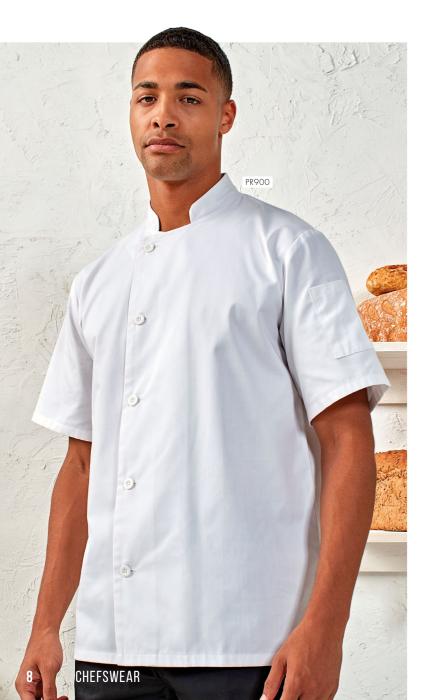

Front cover

Models wear PR900 'Essential' Short Sleeve Chef's Jacket, page 8 & PR901 'Essential' Long Sleeve Chef's Jacket, page 9

Featured right:

Models wear PR664 Short Sleeve Studded Chef's Jacket & PR665 Long Sleeve Studded Chef's Jacket, page 6

# 'ESSENTIAL' CHEF'S JACKETS

**23:200 'Essential' Short Sleeve Chef's Jacket** • Five button wrap over fastening, Long life resin buttons, Mandarin collar • 65% Polyester, 35% Cotton, 170gsm • Sizes: **XS**/30" – **4XL**/58" • 2 colours