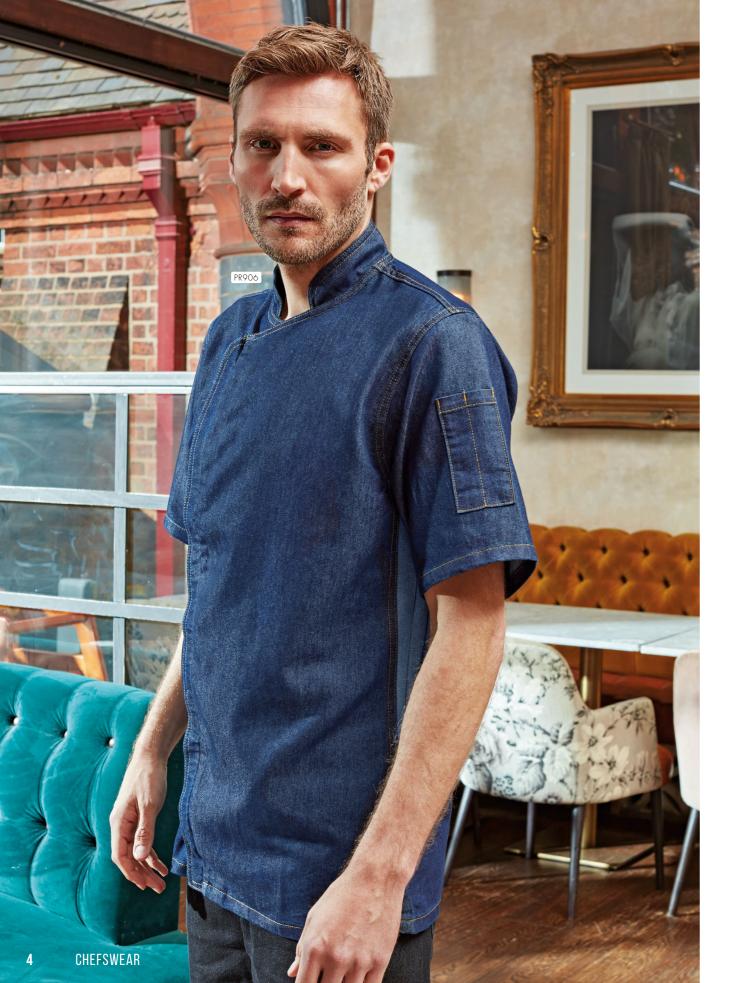

#### PR906 Chef's Zip-Close Short Sleeve

Jacket • Zip through fastening, Double pen pocket on left sleeve, Colour contrast underarm, Mandarin collar • White: 65% Polyester, 35% Cotton, 170gsm, Denim: 60% Cotton, 40% Polyester, 230gsm • Sizes: X\$/30" - 2XL/50" • 3 colours