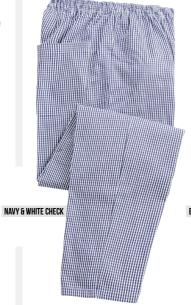

# CHEF'S **TROUSERS**

PR554 Chef's 'Select' Slim Leg

Trouser • Fitted style on lower

leg, Patch pocket on right leg,

• 65% Polyester, 35% Cotton,

195gsm • Sizes: **XS**/28" -

Elasticated waist with draw

cord and zip fly fastening

**2XL**/44" ■ 1 colour

OEKO-TEX®

STANDARD 100

- Elasticated waist, Zip fly, 30.5"/77cm inside leg • 65% Polyester, 35% Cotton, 195gsm ■ Sizes: **XS**/28" – **2XL**/44" ■ 2 colours

- Elasticated waist, Swing pockets, 30.5"/77cm inside leg ■ 65% Polyester, 35% Cotton, 195gsm • Sizes: **XS**/28" -\*4XL/48″ ■ 2 colours
- \*only available in Black