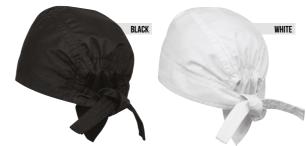

#### PR653 Chef's Skull Cap

■ Flat top, Elasticated fit, One size fits all • 65% Polyester, 35% Cotton, 195gsm. Denim: 60% Cotton, 40% Polyester, 230gsm ■ 9 colours

PR648 Turn Up Chef's Hat • Turn up double edge band, Five eyelets for ventilation, Four sizes available • 65% Polyester, 35% Cotton, 195gsm ■ Sizes: \$ 54cm, M 57cm, L 60cm, XL 63cm ■