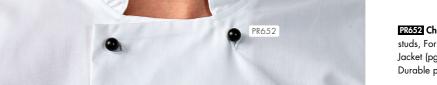

# **PRESS-STUD** JACKETS

PR664 Short Sleeve Studded Chef's Jacket ■ Mandarin collar, Ten press-stud fastening, Wrap over style ■ 65% Polyester, 35% Cotton, 195gsm ■ Sizes: X\$/30" – 3XL/54" ■ 2 colours

PR665 Long Sleeve Studded Chef's Jacket ■ Mandarin collar, Ten press-stud fastening, Wrap over style ■ 65% Polyester, 35% Cotton, 195gsm ■ Sizes: X\$/30" – 3XL/54" ■ 2 colours