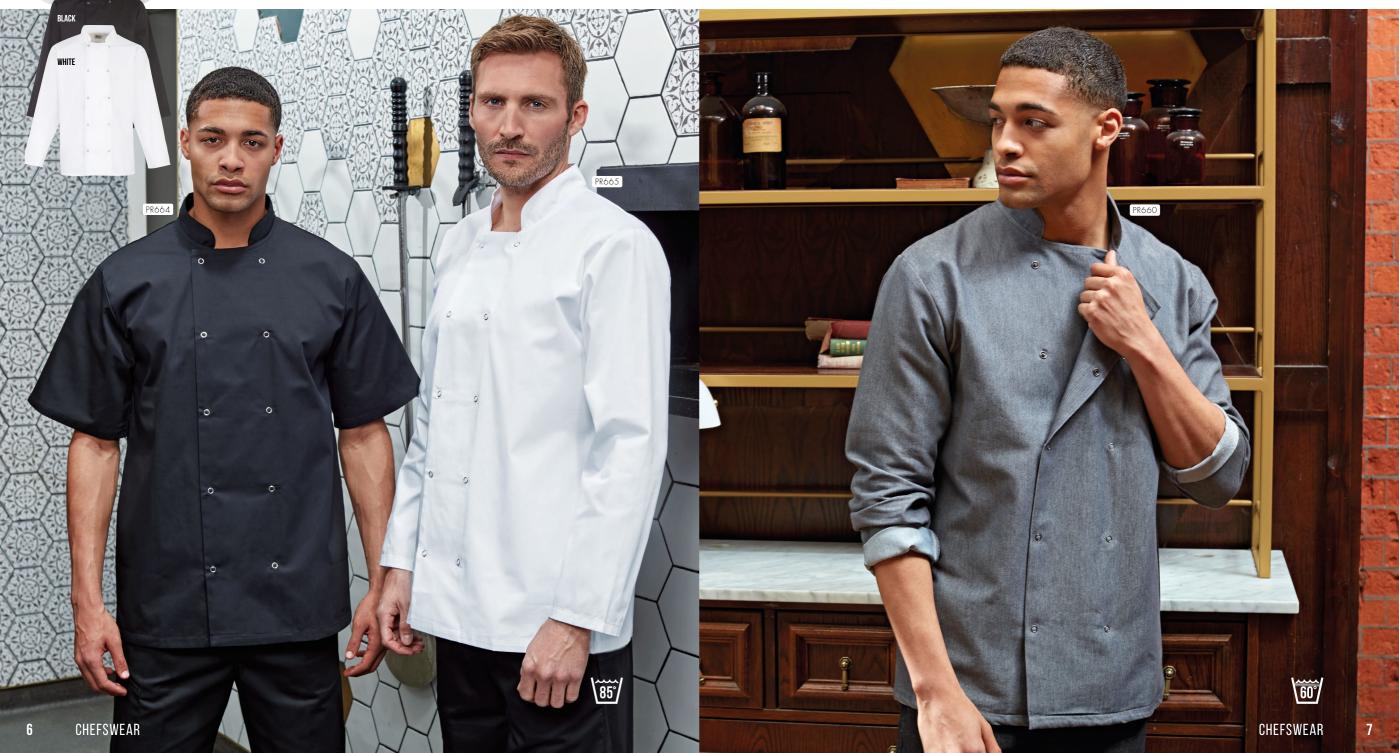

Front cover

Models wear PR900 'Essential' Short Sleeve Chef's Jacket, page 8 & PR901 'Essential' Long Sleeve Chef's Jacket, page 9

Featured right:

Models wear PR664 Short Sleeve Studded Chef's Jacket & PR665 Long Sleeve Studded Chef's Jacket, page 6

# **PRESS-STUD** JACKETS

PR664 Short Sleeve Studded Chef's Jacket ■ Mandarin collar, Ten press-stud fastening, Wrap over style ■ 65% Polyester, 35% Cotton, 195gsm ■ Sizes: X\$/30" – 3XL/54" ■ 2 colours

PR665 Long Sleeve Studded Chef's Jacket ■ Mandarin collar, Ten press-stud fastening, Wrap over style ■ 65% Polyester, 35% Cotton, 195gsm ■ Sizes: X\$/30" – 3XL/54" ■ 2 colours

# **DENIM CHEF'S JACKET**

PR660 Denim Chef's Jacket • Cotton rich chef's jacket, Cross-over front fastening, Ten press-stud fastening • 60% Cotton, 40% Polyester, 230gsm • Sizes: X\$/30" - 3XL/54" • 2 colours