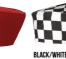

#### PR653 Chef's Skull Cap

■ Flat top, Elasticated fit, One size fits all • 65% Polyester, 35% Cotton, 195gsm. Denim: 60% Cotton, 40% Polyester, 230gsm ■ 9 colours

PR648 Turn Up Chef's Hat • Turn up double edge band, Five eyelets for ventilation, Four sizes available • 65% Polyester, 35% Cotton, 195gsm ■ Sizes: \$ 54cm, M 57cm, L 60cm, XL 63cm ■