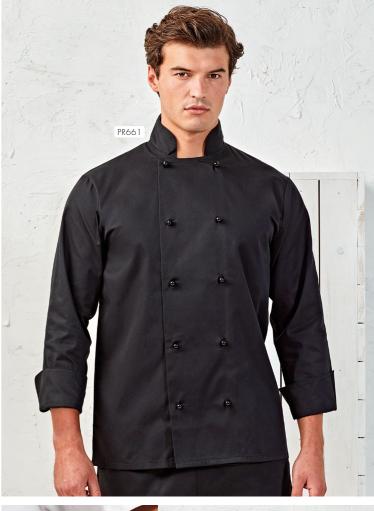

## LONG SLEEVE 'CUISINE' CHEF'S JACKET

#### PR661 Long Sleeve 'Cuisine' Chef's Jacket =

Mandarin collar, Comes with Black removable studs (other colours available, see page 17), Ten hole wrap fastening • 65% Polyester, 35% Cotton, 195gsm • Sizes: X\$/30" – 4XL/58" • 2 colours