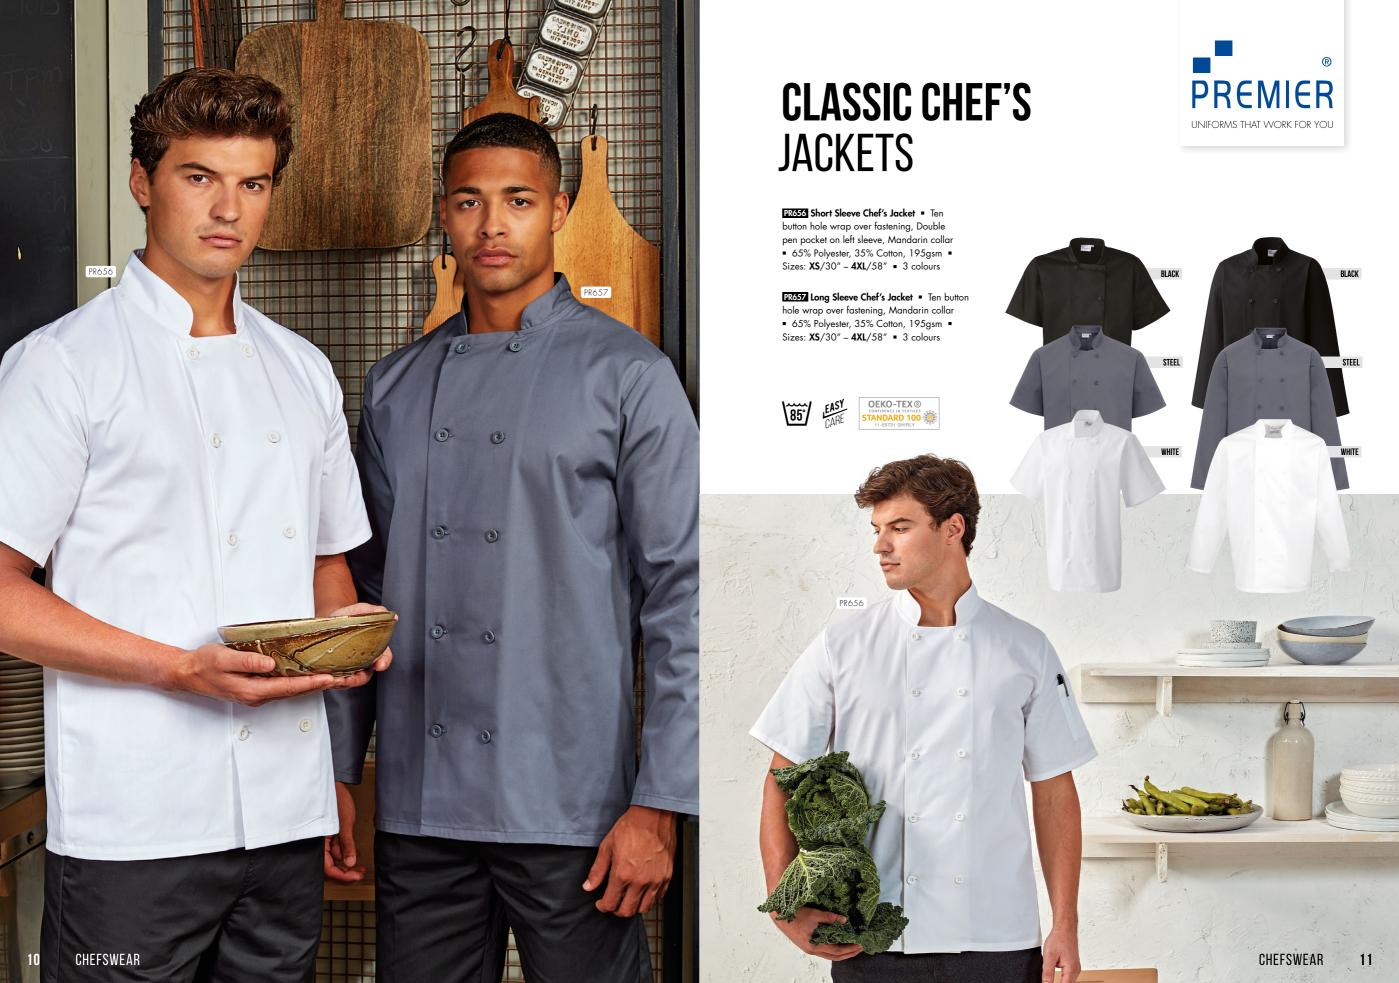

# **PRESS-STUD** JACKETS

PR664 Short Sleeve Studded Chef's Jacket ■ Mandarin collar, Ten press-stud fastening, Wrap over style ■ 65% Polyester, 35% Cotton, 195gsm ■ Sizes: X\$/30" – 3XL/54" ■ 2 colours

PR665 Long Sleeve Studded Chef's Jacket ■ Mandarin collar, Ten press-stud fastening, Wrap over style ■ 65% Polyester, 35% Cotton, 195gsm ■ Sizes: X\$/30" – 3XL/54" ■ 2 colours