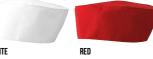

#### PR653 Chef's Skull Cap

■ Flat top, Elasticated fit, One size fits all • 65% Polyester, 35% Cotton, 195gsm. Denim: 60% Cotton, 40% Polyester, 230gsm ■ 9 colours

PR648 Turn Up Chef's Hat • Turn up double edge band, Five eyelets for ventilation, Four sizes available • 65% Polyester, 35% Cotton, 195gsm ■ Sizes: \$ 54cm, M 57cm, L 60cm, XL 63cm ■